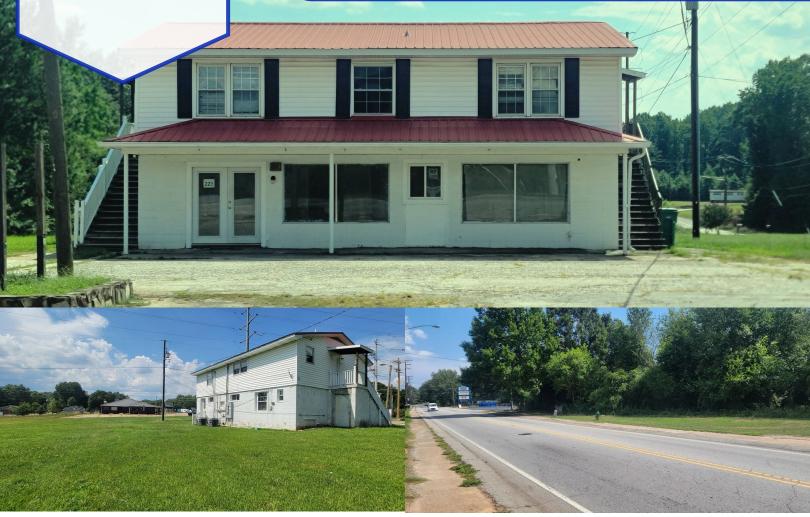

### 3 UNIT MULTIFAMILY WITH № 2.00 ACRES

223 Battleground Rd, Cowpens, SC 29330

FOR SALE:

\$375,000

#### COMMERCIAL PROPERTY & LAND FOR SALE

This offering comprises a multi-family building of approximately 2400 square feet with three units on around 2.00 acres of land. Approximately 1 acre is cleared and prepared for construction, while the remaining acre is predominantly wooded. Situated between two side streets, it is adjacent to Cowpens True Value and boasts nearly 300 feet of road frontage on Battleground Rd. The lower unit can function as either an apartment or a storefront/office space.

#### PROPERTY FEATURES

- ✓ Includes address numbers: 215, 221, 223, 225, 227 Battleground Rd
- ✓ 7,700 VPD on Battleground Rd
- ✓ Public sewer and Water
- ✓ Distance to I-85: 1.3 miles
- Tax Map ID 3-10-00-198.00, 199.00, 200.00