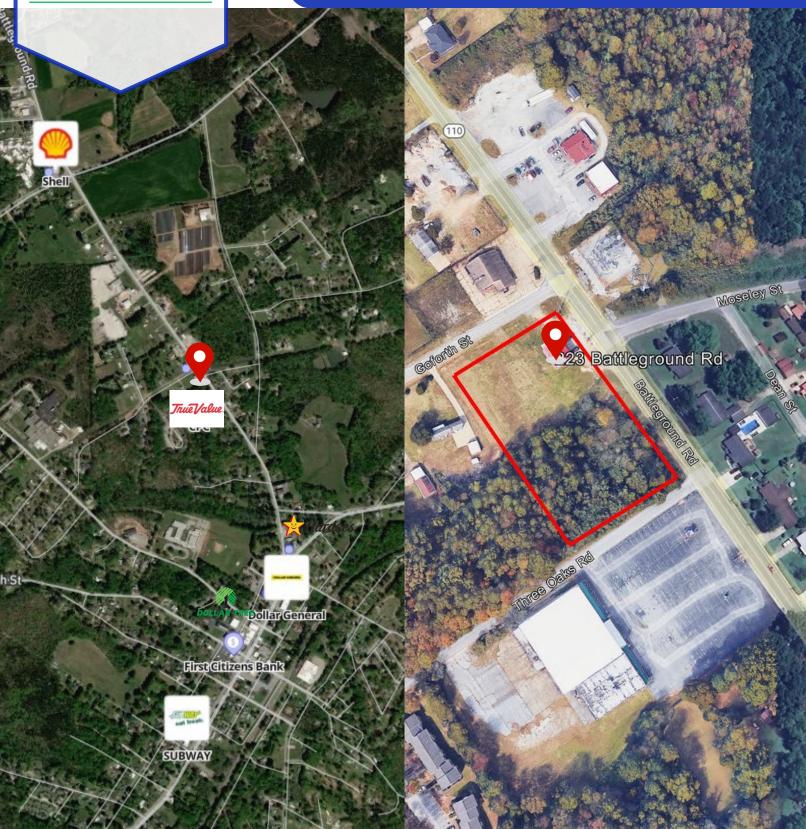

#### COMMERCIAL PROPERTY & LAND FOR SALE

This offering comprises a multi-family building of approximately 2400 square feet with three units on around 2.00 acres of land. Approximately 1 acre is cleared and prepared for construction, while the remaining acre is predominantly wooded. Situated between two side streets, it is adjacent to Cowpens True Value and boasts nearly 300 feet of road frontage on Battleground Rd. The lower unit can function as either an apartment or a storefront/office space.

#### PROPERTY FEATURES

- ✓ Includes address numbers: 215, 221, 223, 225, 227 Battleground Rd
- ✓ 7,700 VPD on Battleground Rd
- ✓ Public sewer and Water
- ✓ Distance to I-85: 1.3 miles
- Tax Map ID 3-10-00-198.00, 199.00, 200.00