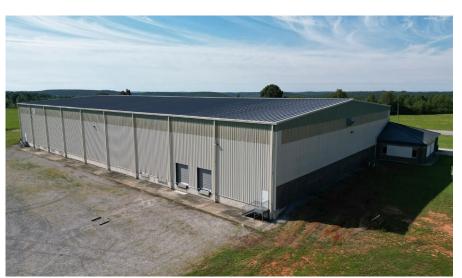

## **Property Photos**

## Property Highlights

- + **42,750** SF Industrial facility
- + **2,250** SF Office
- + 6" slab **4,000** PSI with #4 wire & 10Mil poly moisture barrier
- + 2 loading docks with electric roll up doors & formed for 3<sup>rd</sup> future loading dock
- + Property includes **11.68** acres
- + Built in **2012**
- + LED lighting throughout facility and electrical outlets on North end of the building
- + Plumbing roughed in for men's restroom with **3** sewer drops
- + Plumbing roughed in for women's restroom with **2** sewer drops
- + Asking Price: \$1,500,000