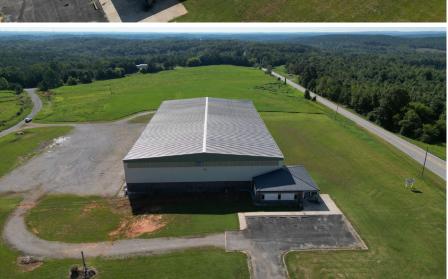

ndustrial Park Drive

Vina, Alabama 35593



#### **Contact Us**

Philip Yost Senior Vice President +1 205 262 4701 philip.yost@cbre.com Brad O'Brien Associate Broker +1 205 383 6225 brad.obrien@cbre.com

## Property Highlights

- + **42,750** SF Industrial facility
- + **2,250** SF Office
- + 6" slab **4,000** PSI with #4 wire & 10Mil poly moisture barrier
- + 2 loading docks with electric roll up doors & formed for 3<sup>rd</sup> future loading dock
- + Property includes **11.68** acres
- + Built in **2012**
- + LED lighting throughout facility and electrical outlets on North end of the building
- + Plumbing roughed in for men's restroom with **3** sewer drops
- + Plumbing roughed in for women's restroom with **2** sewer drops
- + Asking Price: \$1,500,000





## **Property Photos**









### Area Highlights



### Vina Industrial Park

- + Site located in Vina Industrial Park with over 115 acres
- + Zoned Heavy Industrial
- + Located 45 miles to the Northwest Alabama Regional Airport Muscle Shoals

| Nearby City    | Distance  |
|----------------|-----------|
| Huntsville, AL | 101 Miles |
| Birmingham, AL | 112 Miles |
| Memphis, TN    | 150 Miles |
| Nashville, TN  | 193 Miles |

© 2024 CBRE, Inc. All rights reserved. This information has been obtained from sources believed reliable but has not been verified for accuracy or completeness. CBRE, Inc. makes no guarantee, representation or warranty and accepts no responsibility or liability as to the accuracy, completeness, or reliability of the information contained herein. You should conduct a careful, independent in