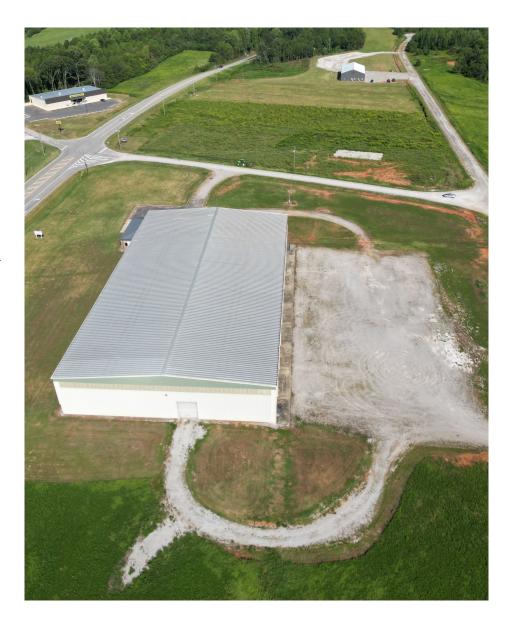

## **Property Photos**

### Vina Industrial Park

- + Site located in Vina Industrial Park with over 115 acres
- + Zoned Heavy Industrial
- + Located 45 miles to the Northwest Alabama Regional Airport Muscle Shoals

| Nearby City    | Distance  |
|----------------|-----------|
| Huntsville, AL | 101 Miles |
| Birmingham, AL | 112 Miles |
| Memphis, TN    | 150 Miles |
| Nashville, TN  | 193 Miles |