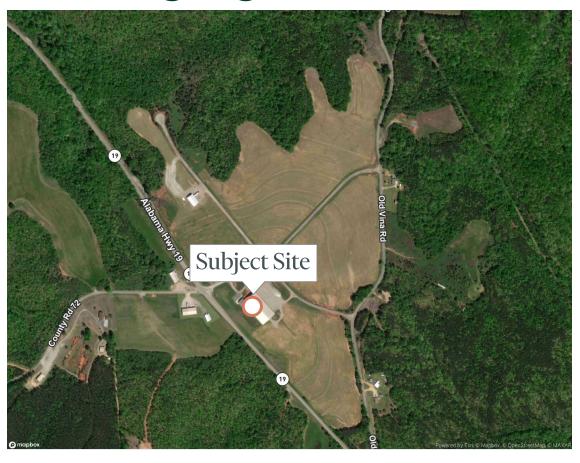

### Vina Industrial Park

- + Site located in Vina Industrial Park with over 115 acres
- + Zoned Heavy Industrial
- + Located 45 miles to the Northwest Alabama Regional Airport Muscle Shoals

| Nearby City    | Distance  |
|----------------|-----------|
| Huntsville, AL | 101 Miles |
| Birmingham, AL | 112 Miles |
| Memphis, TN    | 150 Miles |
| Nashville, TN  | 193 Miles |