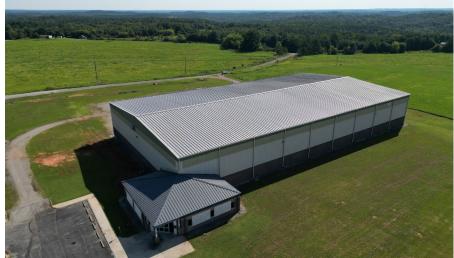

## Property Highlights

- + **42,750** SF Industrial facility
- + **2,250** SF Office
- + 6" slab **4,000** PSI with #4 wire & 10Mil poly moisture barrier
- + 2 loading docks with electric roll up doors & formed for 3<sup>rd</sup> future loading dock
- + Property includes **11.68** acres
- + Built in **2012**
- + LED lighting throughout facility and electrical outlets on North end of the building
- + Plumbing roughed in for men's restroom with **3** sewer drops
- + Plumbing roughed in for women's restroom with **2** sewer drops
- + Asking Price: \$1,500,000

## **Property Photos**