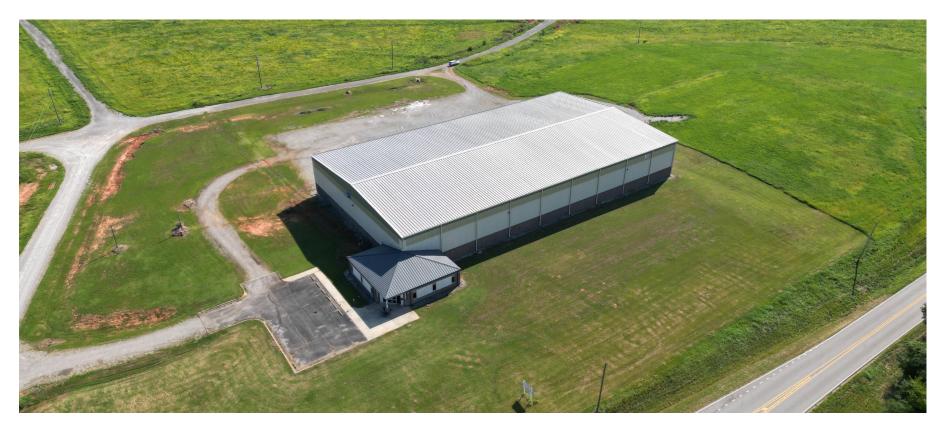

## Property Highlights

- + **42,750** SF Industrial facility
- + **2,250** SF Office
- + 6" slab **4,000** PSI with #4 wire & 10Mil poly moisture barrier
- + 2 loading docks with electric roll up doors & formed for 3<sup>rd</sup> future loading dock
- + Property includes **11.68** acres
- + Built in **2012**
- + LED lighting throughout facility and electrical outlets on North end of the building
- + Plumbing roughed in for men's restroom with **3** sewer drops
- + Plumbing roughed in for women's restroom with **2** sewer drops
- + Asking Price: \$1,500,000

## **Property Photos**