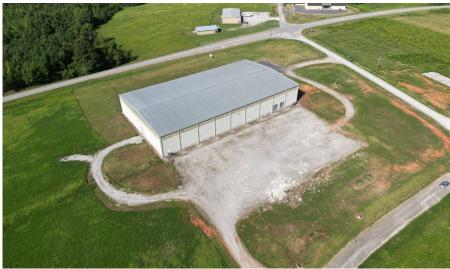

## **Property Photos**

## Property Highlights

- + **42,750** SF Industrial facility
- + **2,250** SF Office
- + 6" slab **4,000** PSI with #4 wire & 10Mil poly moisture barrier
- + 2 loading docks with electric roll up doors & formed for 3<sup>rd</sup> future loading dock
- + Property includes **11.68** acres
- + Built in **2012**
- + LED lighting throughout facility and electrical outlets on North end of the building
- + Plumbing roughed in for men's restroom with **3** sewer drops
- + Plumbing roughed in for women's restroom with **2** sewer drops
- + Asking Price: \$1,500,000