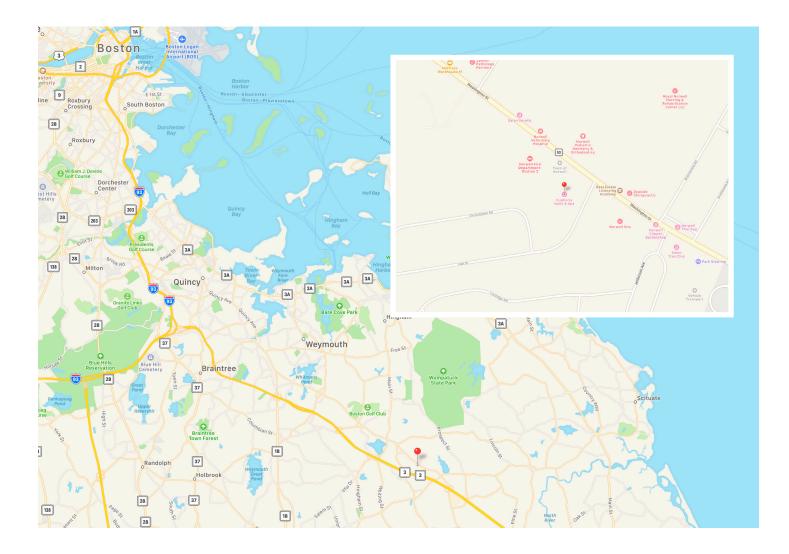

ilding Size: 2,200 SF Lease Price: \$20.00/SF

Available immediately, the **Gordon Atlantic Insurance Building** has 2,200 square feet of first floor space for lease. This attractive professional office/ medical building has great visibility and signage on busy Route 53 in Norwell.

## FOR MORE INFO OR TO SCHEDULE A TOUR, CONTACT:

BILL KINGDON bill@ellisrealtyadvisors.com 603-560-2710

Information contained herein was obtained from third parties, and it has not been independently verified by the real estate brokers. Buyers/tenants should have the option of inspecting the property to verify all information. Real estate brokers are not qualified to act as agents for or select experts with respect to legal, tax, environmental, building construction, soils/ drainage or other such matters.





## LOCATION

Great Route 53 location

## HIGHLIGHTS

Professional Medical/Office Space On-Site Management Available Immediately