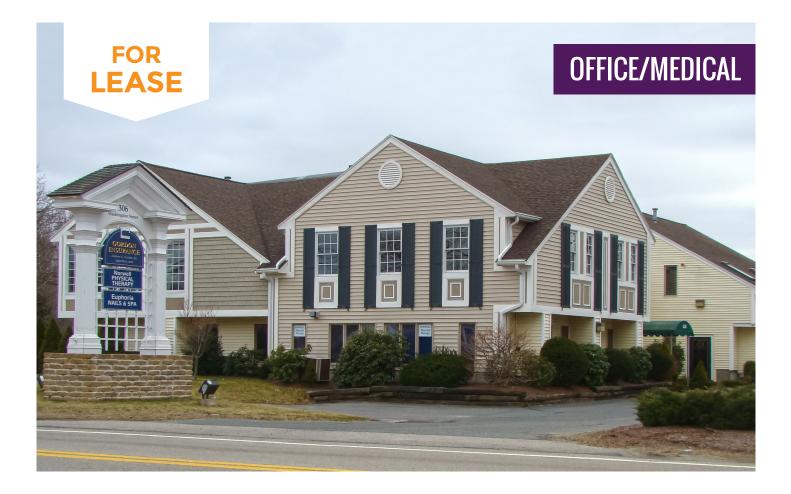

## GORDON ATLANTIC INSURANCE BUILDING 306 WASHINGTON STREET Norwell, MA

Building Size: 2,200 SF Lease Price: \$20.00/SF

Available immediately, the **Gordon Atlantic Insurance Building** has 2,200 square feet of first floor space for lease. This attractive professional office/ medical building has great visibility and signage on busy Route 53 in Norwell.

## LOCATION

Great Route 53 location

## HIGHLIGHTS

Professional Medical/Office Space On-Site Management Available Immediately