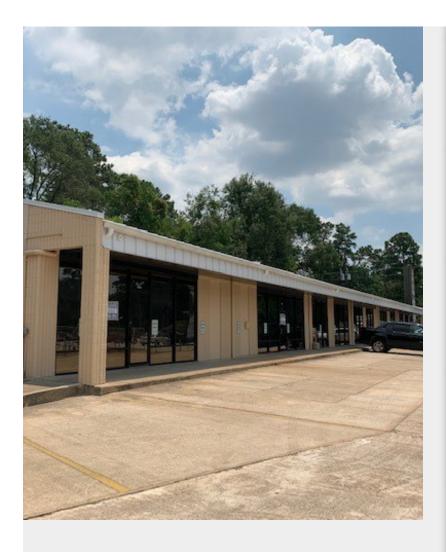

# **Cypress N. Houston Business Park**

11502 Cypress North Houston Rd, Cypress, TX 77429





Annette Miller
Demar Property, LLC
P.O. Box 383,Cypress, TX 77410
Demarproperty@sbcglobal.net
(832) 860-9098



| Rental Rate:            | \$10.30 /SF/Yr   |
|-------------------------|------------------|
| Property Type:          | Flex             |
| Building Class:         | C                |
| Rentable Building Area: | 5,400 SF         |
| Year Built:             | 1990             |
| Rental Rate Mo:         | \$0.86 USD/SF/Mo |

## **Cypress N. Houston Business Park**

\$10.30 /SF/Yr

Office space in a nice Cypress professional business park. Great location on Cypress N. Houston between N. Eldridge and Jones Road. Easy access to Highway 290, Beltway 8 and 249....

- Open plan
- Lots of drive by traffic
- Modified Gross Lease





#### 1st Floor Ste 11512

| Space Available | 900 SF         |
|-----------------|----------------|
| Rental Rate     | \$10.30 /SF/Yr |
| Date Available  | Now