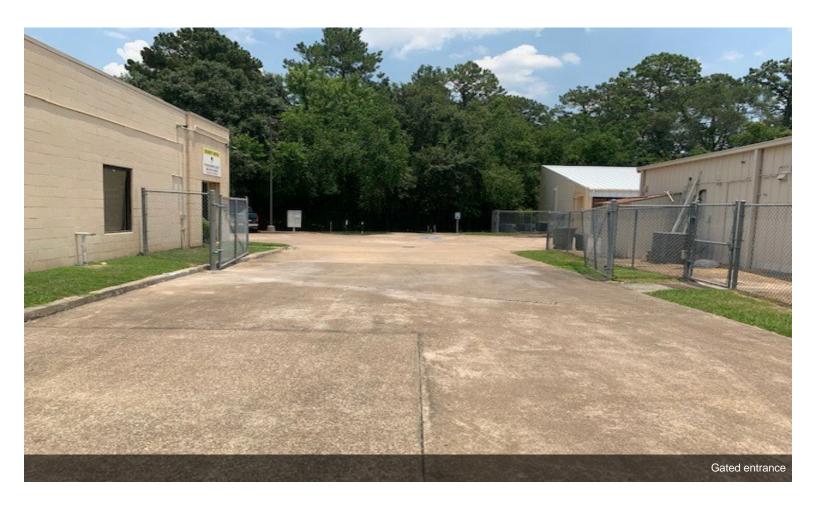

|
|-----------------|----------------|
| Rental Rate     | \$10.30 /SF/Yr |
| Date Available  | Now            |
| Service Type    | Modified Gross |
| Space Type      | Relet          |
| Space Use       | Flex           |
| Lease Term      | 2 - 5 Years    |
|                 |                |

Office space in a nice Cypress professional business park. Office space only, one restroom, storefront space. Great location on Cypress N. Houston between N. Eldridge and Jones Road. Easy access to Highway 290, Beltway 8 and 249.

1



### 11502 Cypress North Houston Rd, Cypress, TX 77429

Office space in a nice Cypress professional business park. Great location on Cypress N. Houston between N. Eldridge and Jones Road. Easy access to Highway 290, Beltway 8 and 249.

### **Property Photos**