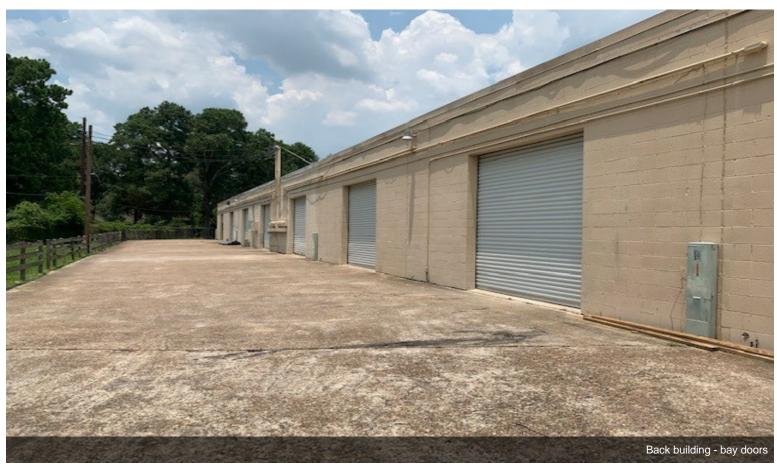

|
|-----------------|----------------|
| Rental Rate     | \$10.30 /SF/Yr |
| Date Available  | Now            |
| Service Type    | Modified Gross |
| Space Type      | Relet          |
| Space Use       | Flex           |
| Lease Term      | 2 - 5 Years    |
|                 |                |

Office space in a nice Cypress professional business park. Office space only, one restroom, storefront space. Great location on Cypress N. Houston between N. Eldridge and Jones Road. Easy access to Highway 290, Beltway 8 and 249.

1



### 11502 Cypress North Houston Rd, Cypress, TX 77429

Office space in a nice Cypress professional business park. Great location on Cypress N. Houston between N. Eldridge and Jones Road. Easy access to Highway 290, Beltway 8 and 249.

### **Property Photos**