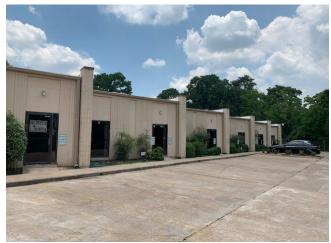

11502 Cypress North Houston Rd, Cypress, TX 77429





Annette Miller
Demar Property, LLC
P.O. Box 383,Cypress, TX 77410
Demarproperty@sbcglobal.net
(832) 860-9098



| Rental Rate:            | \$10.30 /SF/Yr   |
|-------------------------|------------------|
| Property Type:          | Flex             |
| Building Class:         | C                |
| Rentable Building Area: | 5,400 SF         |
| Year Built:             | 1990             |
| Rental Rate Mo:         | \$0.86 USD/SF/Mo |

## **Cypress N. Houston Business Park**

\$10.30 /SF/Yr

Office space in a nice Cypress professional business park. Great location on Cypress N. Houston between N. Eldridge and Jones Road. Easy access to Highway 290, Beltway 8 and 249....

- Open plan
- Lots of drive by traffic
- Modified Gross Lease





#### 1st Floor Ste 11512

| Space Available | 900 SF         |
|-----------------|----------------|
| Rental Rate     | \$10.30 /SF/Yr |
| Date Available  | Now            |
| Service Type    | Modified Gross |
| Space Type      | Relet          |
| Space Use       | Flex           |
| Lease Term      | 2 - 5 Years    |
|                 |                |

Office space in a nice Cypress professional business park. Office space only, one restroom, storefront space. Great location on Cypress N. Houston between N. Eldridge and Jones Road. Easy access to Highway 290, Beltway 8 and 249.

1



### 11502 Cypress North Houston Rd, Cypress, TX 77429

Office space in a nice Cypress professional business park. Great location on Cypress N. Houston between N. Eldridge and Jones Road. Easy access t