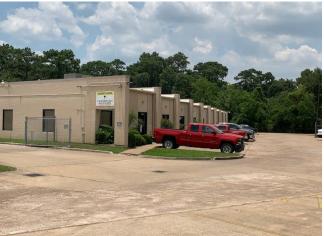

502 Cypress North Houston Rd, Cypress, TX 77429





Annette Miller
Demar Property, LLC
P.O. Box 383,Cypress, TX 77410
Demarproperty@sbcglobal.net
(832) 860-9098



| Rental Rate:            | \$10.30 /SF/Yr   |
|-------------------------|------------------|
| Property Type:          | Flex             |
| Building Class:         | C                |
| Rentable Building Area: | 5,400 SF         |
| Year Built:             | 1990             |
| Rental Rate Mo:         | \$0.86 USD/SF/Mo |

## **Cypress N. Houston Business Park**

\$10.30 /SF/Yr

Office space in a nice Cypress professional business park. Great location on Cypress N. Houston between N. Eldridge and Jones Road. Easy access to Highway 290, Beltway 8 and 249....

- Open plan
- Lots of drive by traffic
- Modified Gross Lease





#### 1st Floor Ste 11512

| Space Available | 900 SF         |
|-----------------|----------------|
| Rental Rate     | \$10.30 /SF/Yr |
| Date Available  | Now            |
| Service Type    | Modified Gross |
| Space Type      | Relet          |
| Space Use       | Flex           |
| Lease Term      | 2 - 5 Years    |
|                 |                |

Office space in a nice Cypress professional business park. Office space only, one restroom, storefront space. Great location on Cypress N. Houston between N. Eldridge and Jones Road. Easy access to Highway 290, Beltway 8 and 249.

1



### 11502 Cypress North Houston Rd, Cypress, TX 77429

Office space in a nice Cypress professional business park. Great location on Cypress N. Houston between N. Eldridge and Jones Road. Easy access to