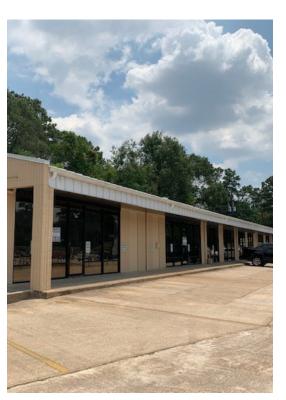

# **Cypress N. Houston Business Park**

11502 Cypress North Houston Rd, Cypress, TX 77429





Annette Miller
Demar Property, LLC
P.O. Box 383,Cypress, TX 77410
Demarproperty@sbcglobal.net
(832) 860-9098



| Rental Rate:            | \$10.30 /SF/Yr   |
|-------------------------|------------------|
| Property Type:          | Flex             |
| Building Class:         | C                |
| Rentable Building Area: | 5,400 SF         |
| Year Built:             | 1990             |
| Rental Rate Mo:         | \$0.86 USD/SF/Mo |

## **Cypress N. Houston Business Park**

\$10.30 /SF/Yr

Office space in a nice Cypress professional business park. Great location on Cypress N. Houston between N. Eldridge and Jones Road. Easy access to Highway 290, Beltway 8 and 249....

- Open plan
- Lots of