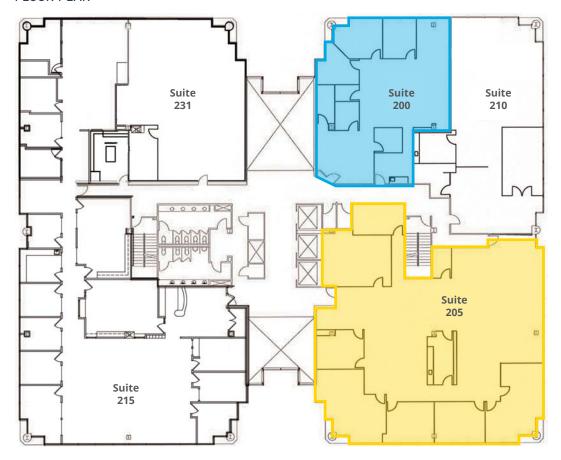

### 2nd Floor Availability

#### FLOOR PLAN

### Available Space

| Suite | Square Feet | Suite Note               |
|-------|-------------|--------------------------|
| 200   | ±2,413      | <u>View Virtual Tour</u> |
| 205   | ±5,751      | -                        |

#### Suite 200

Suite offers multiple private offices, potential conference room, storage and reception area.

#### Suite 205

Recently updated suite with high-end finishes and outstanding layout including a mix of private offices and a bullpen area. Breakroom, conference rooms and more. Suite offers outstanding views and is located directly off the lobby.