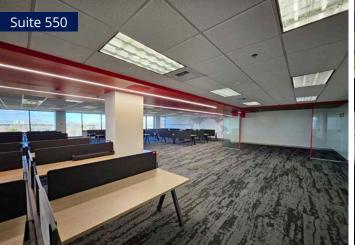

#### Suite 550

Suite layout includes 1 private glass lined office, 2 conference rooms with fogging elements for privacy, reception area, break area/workroom with upgraded finishes and open bull pen space. The views are unparalleled in the Meadowood Submarket.