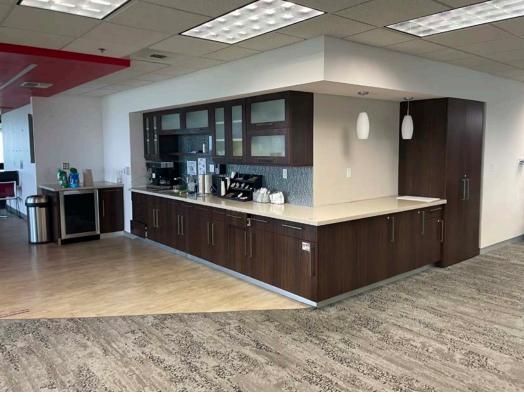

# High-End Finishes in Tenant Suites

#### Suite 205

Recently updated suite with high-end finishes and outstanding layout including a mix of private offices and a bullpen area. Breakroom, conference rooms and more. Suite offers outstanding views and is located directly off the lobby.