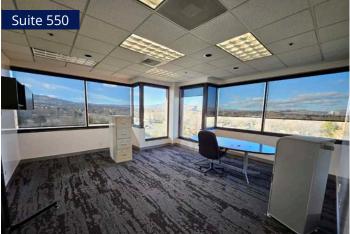

### 5th Floor Availability

### **Available Space**

| Suite | <b>Square Feet</b> | Suite Note               |
|-------|--------------------|--------------------------|
| 550   | ±5,075             | <u>View Virtual Tour</u> |

#### Suite 550

Suite layout includes 1 private glass lined office, 2 conference rooms with fogging elements for privacy, reception area, break area/workroom with upgraded finishes and open bull pen space. The views are unparalleled in the Meadowood Submarket.