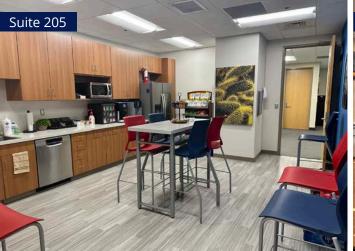

#### Suite 205

Recently updated suite with high-end finishes and outstanding layout including a mix of private offices and a bullpen area. Breakroom, conference rooms and more. Suite offers outstanding views and is located directly off the lobby.