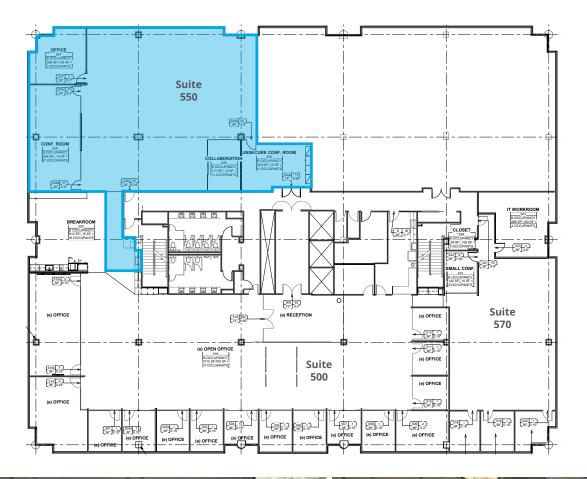

### 5th Floor Availability

### **Available Space**

| Suite | <b>Square Feet</b> | Suite Note               |
|-------|--------------------|--------------------------|
| 550   | ±5,075             | <u>View Virtual Tour</u> |

#### Suite 550

Suite layout includes 1 private glass lined office, 2 conference rooms with fogging elements for privacy, reception area, break area/workroom with upgraded finishes and open bull pen space. The views are unparalleled in the Meadowood Submarket.