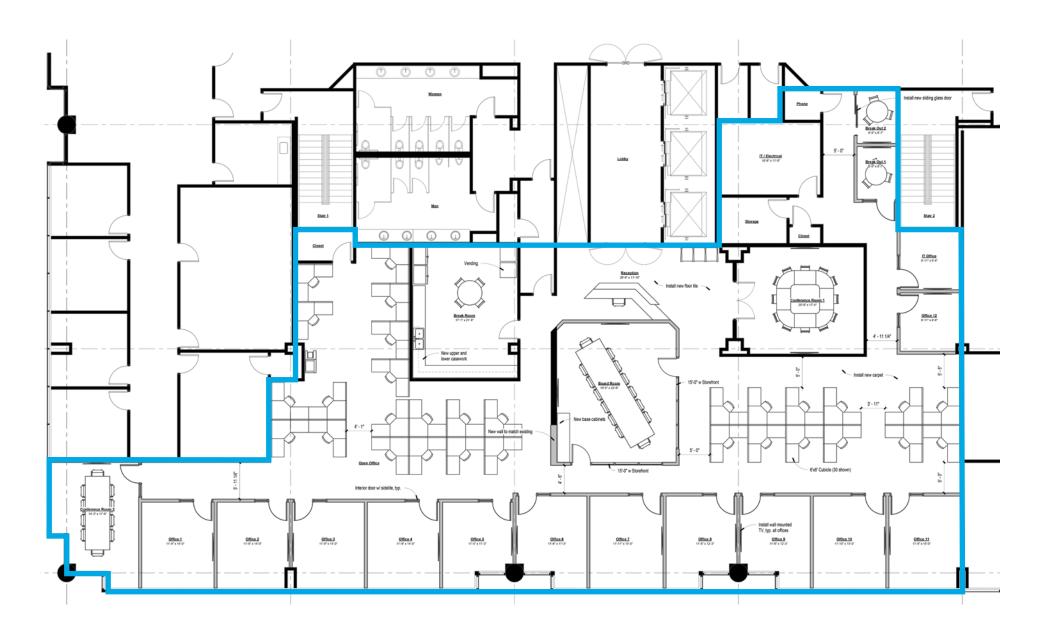

#### Suite 300

Suite offers a beautiful lobby and reception area, multiple private offices, potential conferences rooms, storage and break area.