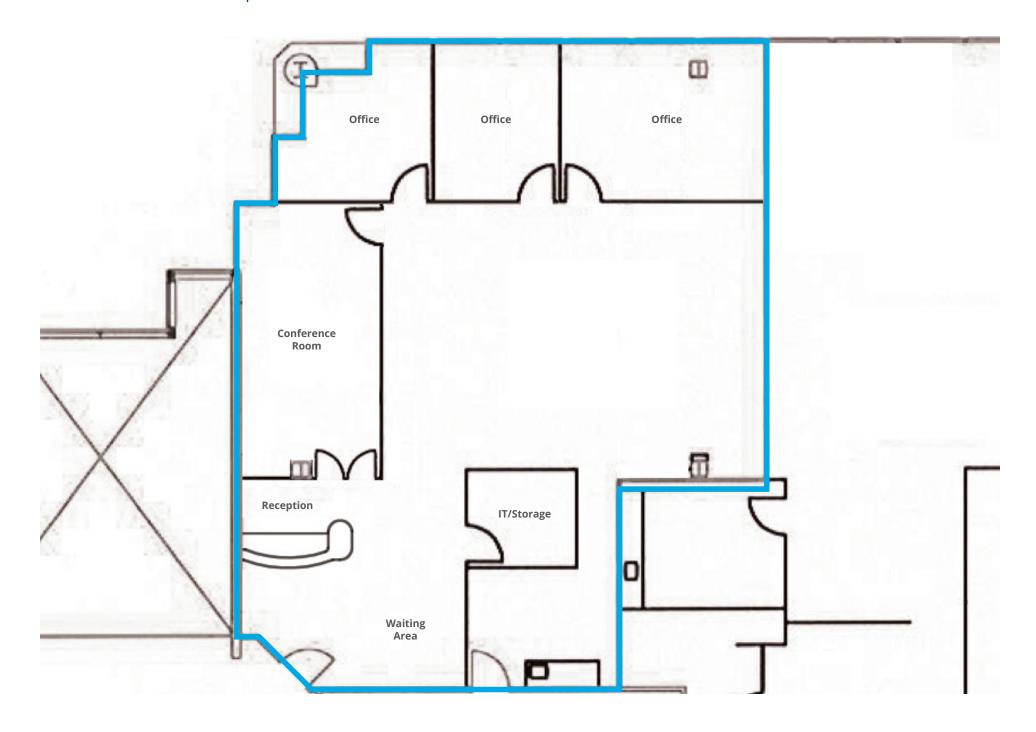

## Suite 300 Conceptual Plan

#### Suite 300

Suite offers a beautiful lobby and reception area, multiple private offices, potential conferences rooms, storage and break area.