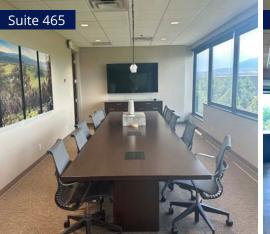

#### Suite 550

Suite layout includes 1 private glass lined office, 2 conference rooms with fogging elements for privacy, reception area, break area/workroom with upgraded finishes and open bull pen space. The views are unparalleled in the Meadowood Submarket.