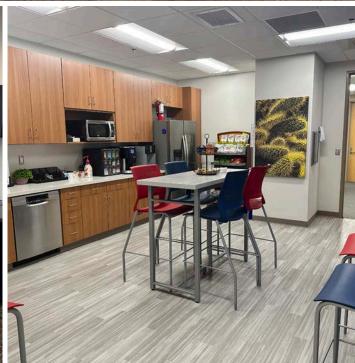

ail locations
- Building has gym, showers, lockers use free by tenants
- Suites have large windows with beautiful views
- Close proximity to S Virginia St. and McCarran Boulevard with access to US 395
- Great location with freeway access.
- Tallest office building outside of Downtown 5 stories with outstanding views

### Current Space For Lease

| Suite | Square Feet | Suite Note                  |
|-------|-------------|-----------------------------|
| 200   | ±2,413 SF   | <u>View Virtual Tour</u>    |
| 205   | ±5,751 SF   | -                           |
| 300   | ±7,190 SF   | 1, <u>View Virtual Tour</u> |
| 440   | ±1,704 SF   | <u> View Virtual Tour</u>   |
| 550   | ±5,075 SF   | <u>View Virtual Tour</u>    |

1: Demisable to ±3,500 SF

# High-End Finishes in Tenant Suites











### 2nd Floor Availability

#### FLOOR PLAN



### Available Space

| Suite | Square Feet | Suite Note               |
|-------|-------------|--------------------------|
| 200   | ±2,413      | <u>View Virtual Tour</u> |
| 205   | ±5,751      | -                        |

#### Suite 200

Suite offers multiple private offices, potential conference room, storage and reception area.

#### Suite 205

Recently updated suite with high-end finishes and outstanding layout including a mix of private offices and a bullpen area. Breakroom, conference rooms and more. Suite offers outstanding views and is located directly off the lobby.







## Suite 200 Conceptual Plan



## 3rd Floor Availability



### Available Space

| Suite | Square Feet | Suite Note                  |
|-------|-------------|