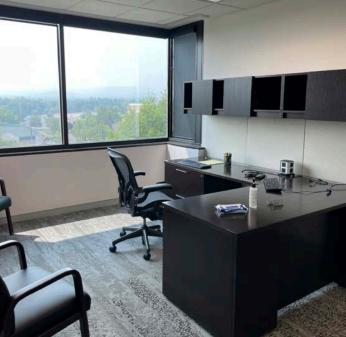

etail locations
- Building has gym, showers, lockers use free by tenants
- Suites have large windows with beautiful views
- Close proximity to S Virginia St. and McCarran Boulevard with access to US 395
- Great location with freeway access.
- Tallest office building outside of Downtown 5 stories with outstanding views

### Current Space For Lease

| Suite | Square Feet | Suite Note                  |
|-------|-------------|-----------------------------|
| 200   | ±2,413 SF   | <u>View Virtual Tour</u>    |
| 205   | ±5,751 SF   | -                           |
| 300   | ±7,190 SF   | 1, <u>View Virtual Tour</u> |
| 440   | ±1,704 SF   | <u> View Virtual Tour</u>   |
| 550   | ±5,075 SF   | <u>View Virtual Tour</u>    |

1: Demisable to ±3,500 SF

# High-End Finishes in Tenant Suites











### 2nd Floor Availability

#### FLOOR PLAN



### Available Space

| Suite | Square Feet | Suite Note               |
|-------|-------------|--------------------------|
| 200   | ±2,413      | <u>View Virtual Tour</u> |
| 205   | ±5,751      | -                        |

#### Suite 200

Suite offers multiple private offices, potential conference room, storage and reception area.

#### Suite 205

Recently updated suite with high-end finishes and outstanding layout including a mix of private offices and a bullpen area. Breakroom, conference rooms and more. Suite offers outstanding views and is located directly off the lobby.







## Suite 200 Conceptual Plan



## 3rd Floor Availability



### Available Space

| Suite | Square Feet | Suite Note                  |
|-------|------------