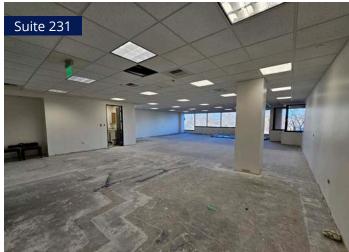

### Property Features

- Five story building for a total of ±106,463 SF
- Located within a major shopping district, directly next to Meadowood Mall and numerous restaurants and other retail locations
- Building has gym, showers, lockers use free by tenants
- Suites have large windows with beautiful views
- Close proximity to S Virginia St. and McCarran Boulevard with access to US 395
- Great location with freeway access.
- Tallest office building outside of Downtown 5 stories with outstanding views