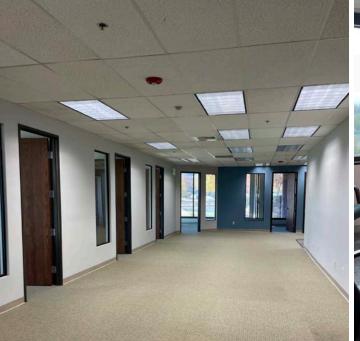

retail locations
- Building has gym, showers, lockers use free by tenants
- Suites have large windows with beautiful views
- Close proximity to S Virginia St. and McCarran Boulevard with access to US 395
- Great location with freeway access.
- Tallest office building outside of Downtown 5 stories with outstanding views

### Current Space For Lease

| Suite | Square Feet | Suite Note                  |
|-------|-------------|-----------------------------|
| 200   | ±2,413 SF   | <u>View Virtual Tour</u>    |
| 205   | ±5,751 SF   | -                           |
| 300   | ±7,190 SF   | 1, <u>View Virtual Tour</u> |
| 440   | ±1,704 SF   | <u> View Virtual Tour</u>   |
| 550   | ±5,075 SF   | <u>View Virtual Tour</u>    |

1: Demisable to ±3,500 SF

# High-End Finishes in Tenant Suites











### 2nd Floor Availability

#### FLOOR PLAN



### Available Space

| Suite | Square Feet | Suite Note               |
|-------|-------------|--------------------------|
| 200   | ±2,413      | <u>View Virtual Tour</u> |
| 205   | ±5,751      | -                        |

#### Suite 200

Suite offers multiple private offices, potential conference room, storage and reception area.

#### Suite 205

Recently updated suite with high-end finishes and outstanding layout including a mix of private offices and a bullpen area. Breakroom, conference rooms and more. Suite offers outstanding views and is located directly off the lobby.







## Suite 200 Conceptual Plan



## 3rd Floor Availability



### Available Space

| Suite | Square Feet | Suite Note                  |
|-------|----------