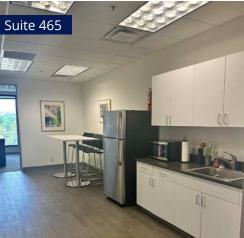

#### Suite 550

Suite layout includes 1 private glass lined office, 2 conference rooms with fogging elements for privacy, reception area, break area/workroom with upgraded finishes and open bull pen space. The views are unparalleled in the Meadowood Submarket.