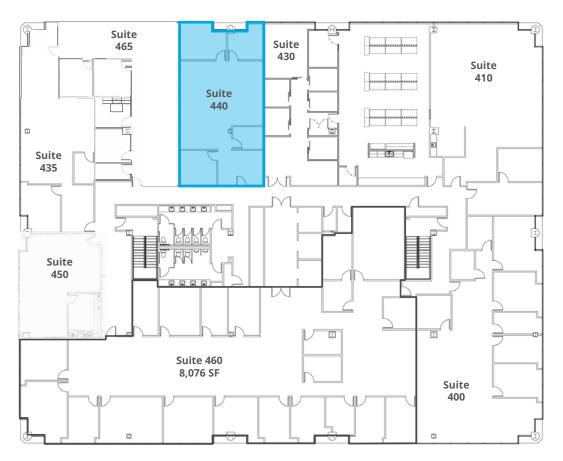

## 4th Floor Availability

### Available Space

| Suite | Square Feet | Suite Note               |
|-------|-------------|--------------------------|
| 440   | ±1,704      | <u>View Virtual Tour</u> |

#### Suite 440

Ready for immediate occupancy! Suite consists of two private offices along the window line, storage room, conference room and has outstanding views.