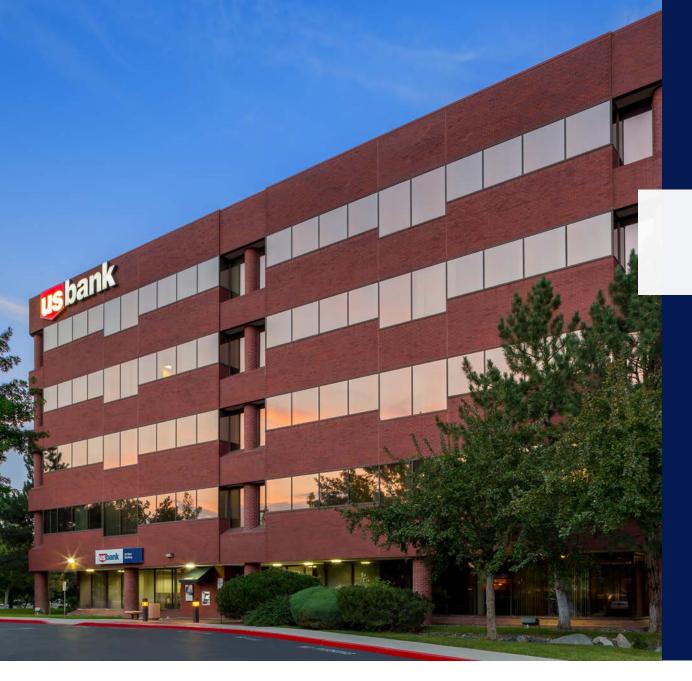

# For Lease

Class A Office Space 1,704 SF up to 7,190 SF

5190 Neil Road Reno, NV 89502

Premier Class A Office Building Located off McCarran Boulevard

### Property Features

- Five story building for a total of ±106,463 SF
- Located within a major shopping district, directly next to Meadowood Mall and numerous restaurants and other retail locations
- Building has gym, showers, lockers use free by tenants
- Suites have large windows with beautiful views
- Close proximity to S Virginia St. and McCarran Boulevard with access to US 395
- Great location with freeway access.
- Tallest office building outside of Downtown 5 stories with outstanding views