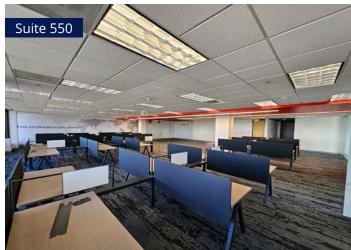

### 5th Floor Availability

### **Available Space**

| Suite | <b>Square Feet</b> | Suite Note               |
|-------|--------------------|--------------------------|
| 550   | ±5,075             | <u>View Virtual Tour</u> |

#### Suite 550

Suite layout includes 1 private glass lined office, 2 conference rooms with fogging elements for privacy, reception area, break area/workroom with upgraded finishes and open bull pen space. The views are unparalleled in the Meadowood Submarket.