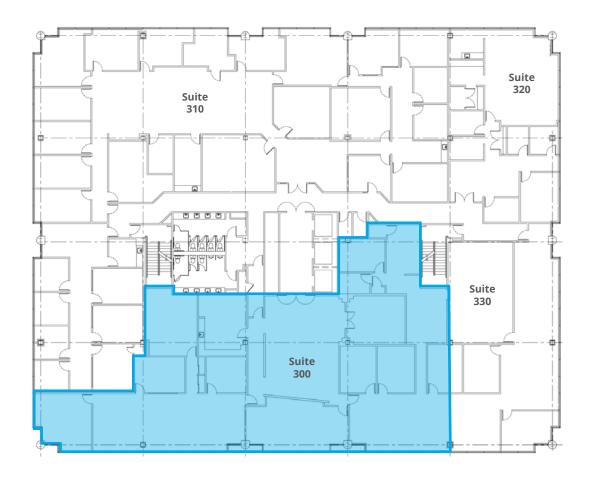

## 3rd Floor Availability

### Available Space

| Suite | Square Feet | Suite Note                  |
|-------|-------------|-----------------------------|
| 300   | ±7,190      | 1, <u>View Virtual Tour</u> |

1: Space may be able to demise to ±3,500 SF

#### Suite 300

Suite offers a beautiful lobby and reception area, multiple private offices, potential conferences rooms, storage and break area.