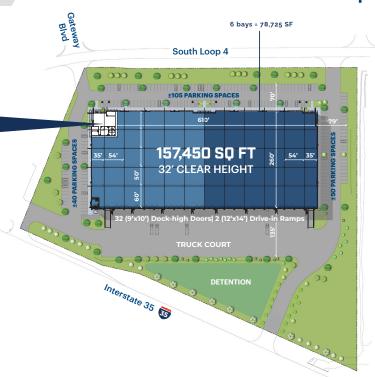

#### SITEPLAN

### 8 BAYS: 107,380 SF

Southern Endcap: 22 Dock Doors 1 Ramp 3.736 SF Spec Office BTS Spec Office

Northern Endcap 24 Dock Doors BTS Spec Office

6 bays = 79,300 SF South Loop 4 000 ±105 PARKING SPACES 610' <del>TH</del> ±40 PARKING SPACES 157,450 SQ FT 35' 32' CLEAR HEIGHT 50, 32 (9'x10') Dock-high Doors| 2 (12'x14') Drive-ir 00000000 TRUCK COURT Interstate 35 DETENTION

### SPACEFEATURES

- 157,450 SF | Rear-load
- 32' Clear Height
- 3,736 SF Spec Office
- 2500 Amps

- 54'x50' Typical
- 60' Speed Bay
- 135' Truck Court Depth
- 260' Building Depth
- 32 Dock-high Doors (9'x10')
- 2 Drive-in Ramps 12'x14'
- ±195 Parking Spaces 1.24/1,000 SF
- ESFR Sprinkler System
- Encap Bay SF: 9,100 SF
- Inline Bay SF: 14,040 SF