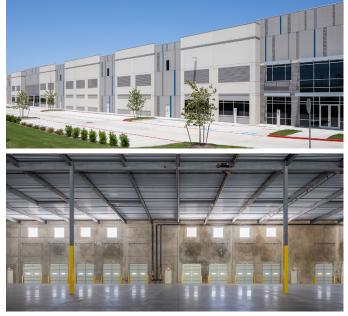

### **PROPERTY** HIGHLIGHTS

- New Class A 157,450 SF rear load building with I-35 frontage
- Strategically located along the I-35 corridor between Austin and San Antonio with excellent north and south bound access
- 32' clear with 32 dock high doors and 2 ramps
- Ability to accommodate user between 37,000 SF to 157,450 SF
- Triple Freeport Tax Exemption

### SPACEFEATURES

- 157,450 SF | Rear-load
- 32' Clear Height
- 3,736 SF Spec Office
- 2500 Amps

- 54'x50' Typical
- 60' Speed Bay
- 135' Truck Court Depth
- 260' Building Depth
- 32 Dock-high Doors (9'x10')
- 2 Drive-in Ramps 12'x14'
- ±195 Parking Spaces 1.24/1,000 SF
- ESFR Sprinkler System
- Encap Bay SF: 9,100 SF
- Inline Bay SF: 14,040 SF