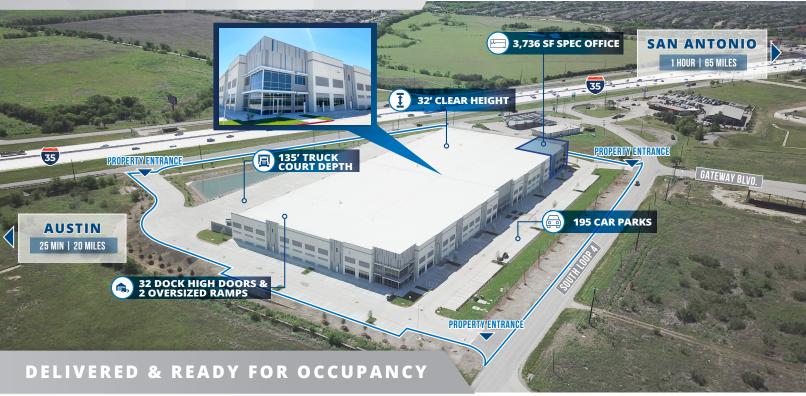

**AVAILABLE FOR LEASE** 

18200 Interstate 35 | Buda, TX 78610

### **PROPERTY** HIGHLIGHTS

- New Class A 157,450 SF rear load building with I-35 frontage
- Strategically located along the I-35 corridor between Austin and San Antonio with excellent north and south bound access
- 32' clear with 32 dock high doors and 2 ramps
- Ability to accommodate user between 37,000 SF to 157,450 SF
- Triple Freeport Tax Exemption

Provides direct access to one of the region's most vital interstates.