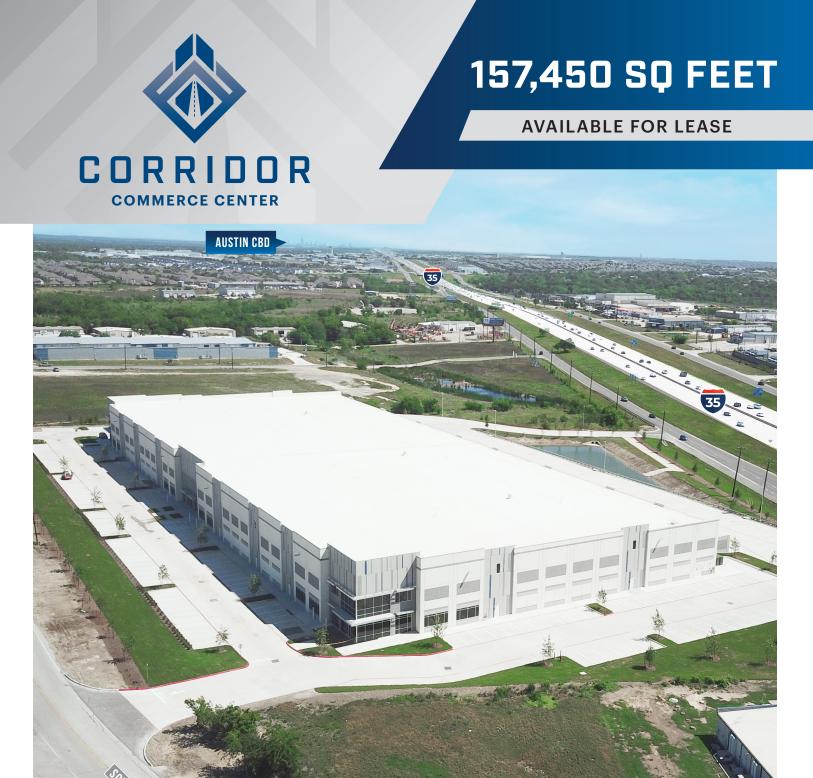

**AVAILABLE FOR LEASE** 

18200 Interstate 35 | Buda, TX 78610

### **PROPERTY** HIGHLIGHTS

- New Class A 157,450 SF rear load building with I-35 frontage
- Strategically located along the I-35 corridor between Austin and San Antonio with excellent north and south bound access
- 32' clear with 32 dock high doors and 2 ramps
- Ability to accommodate user between 37,000 SF to 157,450 SF
- Triple Freeport Tax Exemption