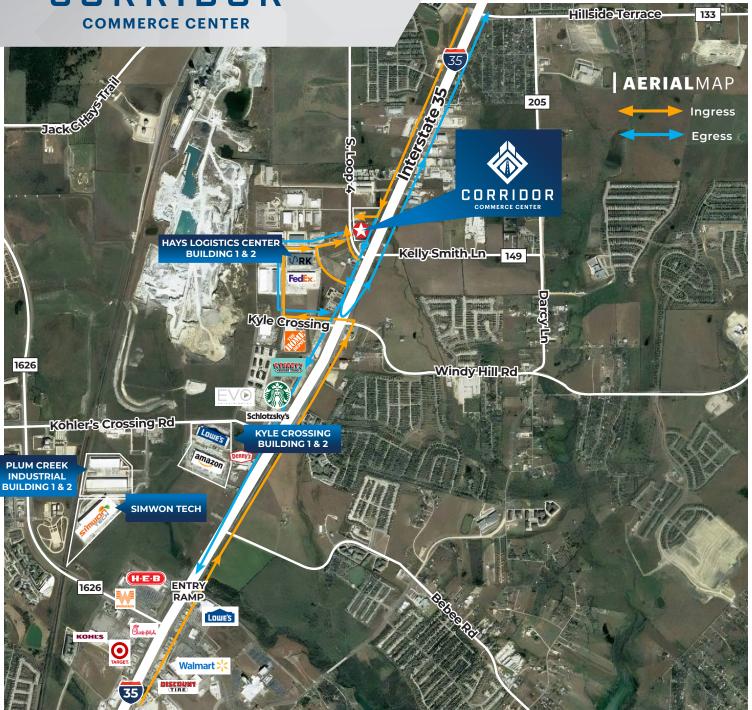

Provides direct access to one of the region's most vital interstates.

### **DRIVE** TIMES: PROXIMITY TO SELECT CITIES

SAN MARCOS 12 min
SAN ANTONIO 50 min

AUSTIN 15 min
HOUSTON 2.5 hrs

NEW BRAUNFELS 30 min

DFW 3.0 hrs

**AVAILABLE FOR LEASE** 