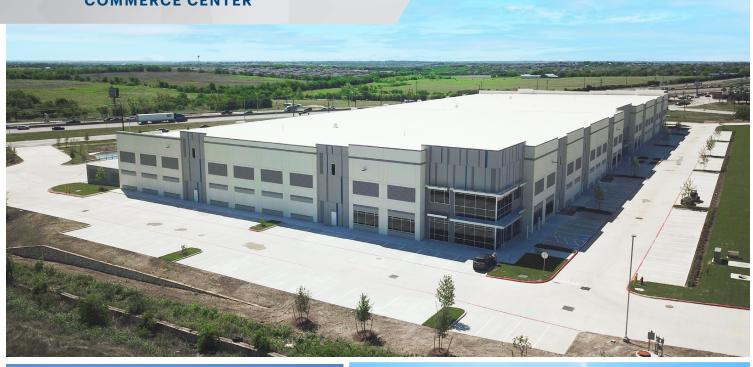

### **PROPERTY** HIGHLIGHTS

- New Class A 157,450 SF rear load building with I-35 frontage
- Strategically located along the I-35 corridor between Austin and San Antonio with excellent north and south bound access
- 32' clear with 32 dock high doors and 2 ramps
- Ability to accommodate user between 37,000 SF to 157,450 SF
- Triple Freeport Tax Exemption

### SPACEFEATURES

- 157,450 SF | Rear-load
- 32' Clear Height
- 3,736 SF Spec Office
- 2500 Amps

- 54'x50' Typical
- 60' Speed Bay
- 135' Truck Court Depth
- 260' Building Depth
- 32 Dock-high Doors (9'x10')
- 2 Drive-in Ramps 12'x14'
- ±195 Parking Spaces 1.24/1,000 SF
- ESFR Sprinkler System
- Encap Bay SF: 9,100 SF
- Inline Bay SF: 14,040 SF