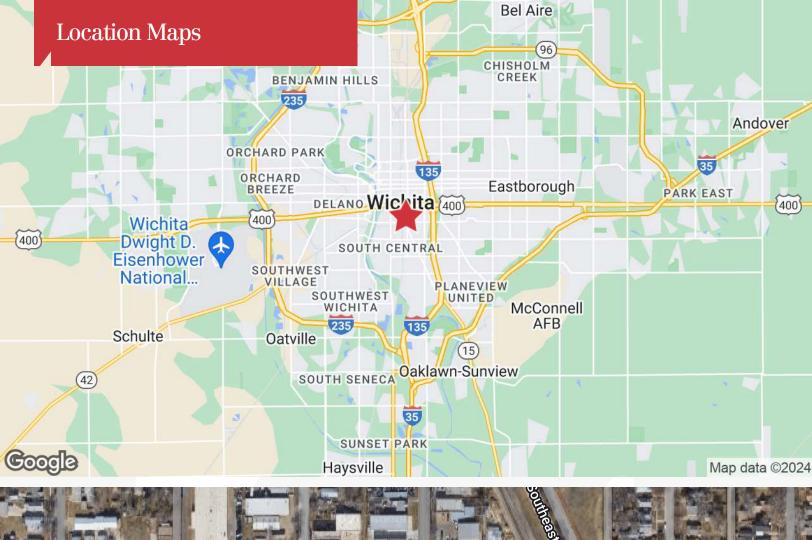

Vacuum Islands
- Concrete Construction
- Building Size: 3,369 SF
- Lot Size: 19,704 SF
- Zoning: Limited Industrial
- Year Built: 2003
- Contact Broker for Financials
- Price: \$490,000

| OFFERING SUMMARY |            |  |
|------------------|------------|--|
| Sale Price       | \$490,000  |  |
| Lot Size         | 0.45 Acres |  |
| Building Size    | 3,369 SF   |  |

| DEMOGRAPHICS |            |                   |
|--------------|------------|-------------------|
| Stats        | Population | Avg. HH<br>Income |
| 1 Mile       | 12,113     | \$34,158          |
| 2 Miles      | 45,507     | \$40,464          |
| 3 Miles      | 101,293    | \$42,607          |

## For more information

## Ryan Hubbard

O: 316 613 2448 rhubbard@naimartens.com





















naimartens.com