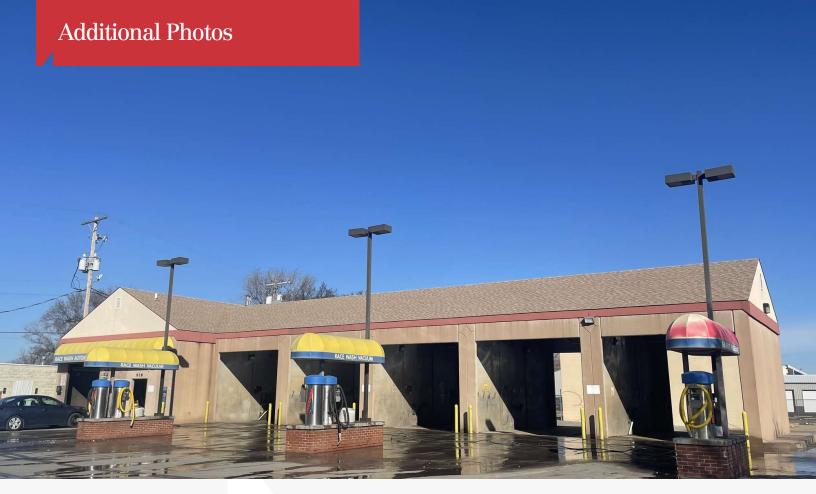

## **Property Highlights**

- 6-Bay Car Wash for Sale
- 5 Self Service Bays
- 1 Automatic Bay (New Equipment installed 2023)
- 3 Vacuum Islands
- Concrete Construction
- Building Size: 3,369 SF
- Lot Size: 19,704 SF
- Zoning: Limited Industrial
- Year Built: 2003
- Contact Broker for Financials
- Price: \$490,000