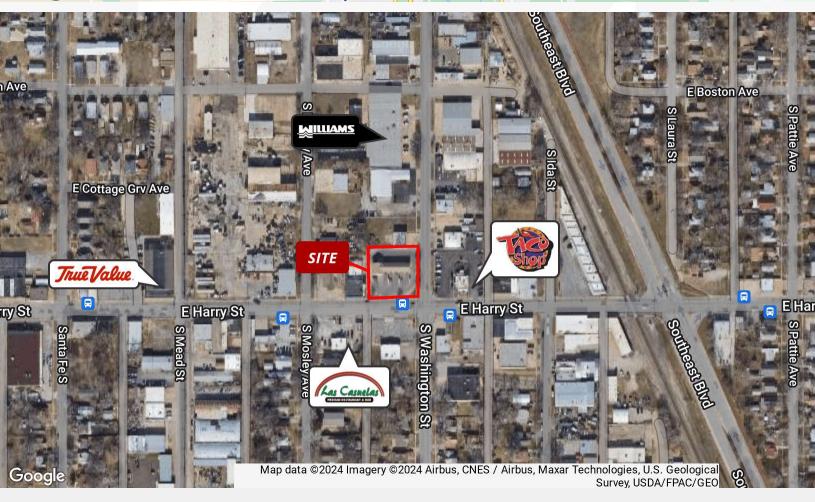

acuum Islands
- Concrete Construction
- Building Size: 3,369 SF
- Lot Size: 19,704 SF
- Zoning: Limited Industrial
- Year Built: 2003
- Contact Broker for Financials
- Price: \$490,000

| OFFERING SUMMARY |            |  |
|------------------|------------|--|
| Sale Price       | \$490,000  |  |
| Lot Size         | 0.45 Acres |  |
| Building Size    | 3,369 SF   |  |

| DEMOGRAPHICS |            |                   |
|--------------|------------|-------------------|
| Stats        | Population | Avg. HH<br>Income |
| 1 Mile       | 12,113     | \$34,158          |
| 2 Miles      | 45,507     | \$40,464          |
| 3 Miles      | 101,293    | \$42,607          |

## For more information

## Ryan Hubbard

O: 316 613 2448 rhubbard@naimartens.com





















naimartens.com