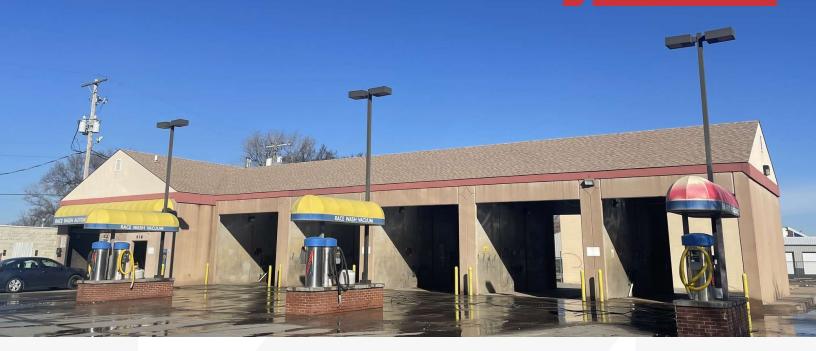

## Race Wash Car Wash

928 East Harry Street Wichita, Kansas 67211

## **Property Highlights**

- 6-Bay Car Wash for Sale
- 5 Self Service Bays
- 1 Automatic Bay (New Equipment installed 2023)
- 3 Vacuum Islands
- Concrete Construction
- Building Size: 3,369 SF
- Lot Size: 19,704 SF
- Zoning: Limited Industrial
- Year Built: 2003
- Contact Broker for Financials
- Price: \$490,000