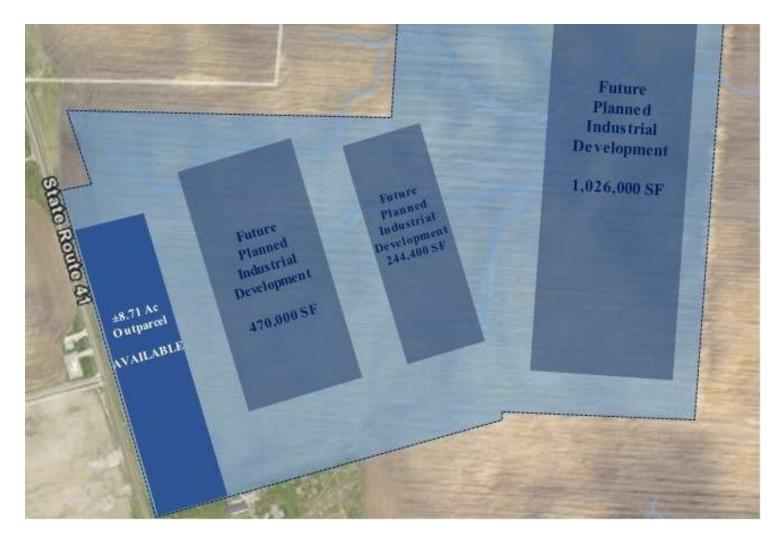

#### LOCATION DESCRIPTION

± 8.71 acres of commercial land available for lease or sale. Located just off of I-71 in Jeffersonville, Ohio, this property has easy access to major transportation routes. Situated in close proximity to the interstate, the property provides connectivity and accessibility for local residents, those passing through and commercial purposes. Property near future EV battery plant site, partnered by Honda and LG Energy Solutions. Estimated to be completed in 2024, this joint venture is expected to invest \$4.4 billion overall, creating 2,200 jobs.

### PROPERTY HIGHLIGHTS

- ±8.71 acres of commercial land
- Convenient access to I-71
- · Surrounded by rural/industrial land
- Located near Walnut Lake Campgrounds