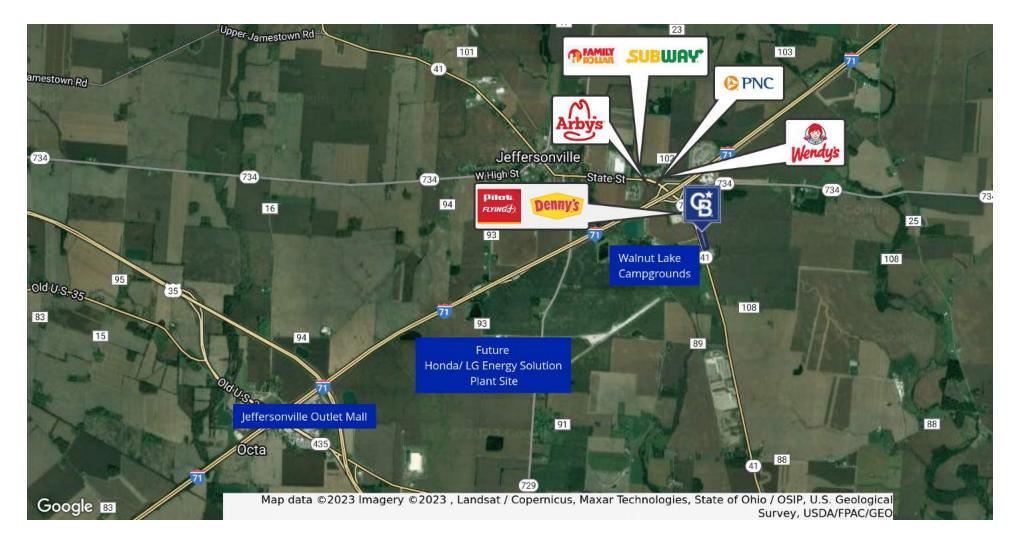

#### LOCATION DESCRIPTION

± 8.71 acres of commercial land available for lease or sale. Located just off of I-71 in Jeffersonville, Ohio, this property has easy access to major transportation routes. Situated in close proximity to the interstate, the property provides connectivity and accessibility for local residents, those passing through and commercial purposes. Property near future EV battery plant site, partnered by Honda and LG Energy Solutions. Estimated to be completed in 2024, this joint venture is expected to invest \$4.4 billion overall, creating 2,200 jobs.

### PROPERTY HIGHLIGHTS

- ±8.71 acres of commercial land
- Convenient access to I-71
- · Surrounded by rural/industrial land
- Located near Walnut Lake Campgrounds