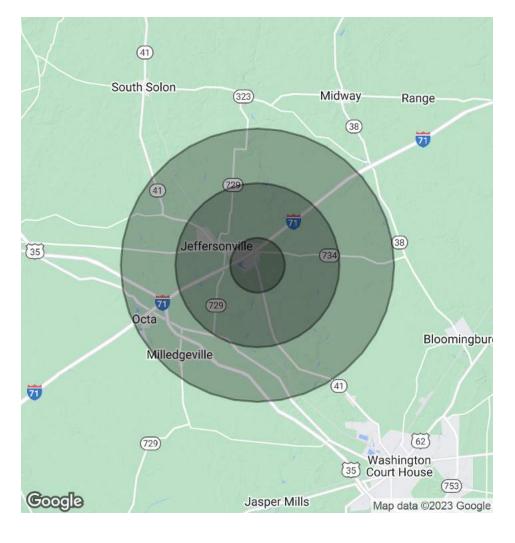

## STATE ROUTE 41 NORTHWEST

State Route 41 Northwest Jeffersonville, OH 43128

| POPULATION           | 1 MILE | 3 MILES | 5 MILES |
|----------------------|--------|---------|---------|
| Total Population     | 686    | 1,911   | 2,964   |
| Average Age          | 38.1   | 41.8    | 43.7    |
| Average Age (Male)   | 38.3   | 42.7    | 44.6    |
| Average Age (Female) | 38.3   | 41      | 43.2    |

| HOUSEHOLDS & INCOME | 1 MILE    | 3 MILES   | 5 MILES   |
|---------------------|-----------|-----------|-----------|
| Total Households    | 322       | 893       | 1,391     |
| # of Persons per HH | 2.1       | 2.1       | 2.1       |
| Average HH Income   | \$44,878  | \$51,308  | \$56,524  |
| Average House Value | \$104,772 | \$124,036 | \$135,593 |

<sup>\*</sup> Demographic data derived from 2020 ACS - US Census

| TRAFFIC COUNT | LOCATION                                              | DIRECTION | YEAR |
|---------------|-------------------------------------------------------|-----------|------|
| 2,816         | SR-41 SR41N OF T108 LAMPE RD,<br>SE OF JEFFERSONVILLE | 2-WAY     | 2022 |
| 44.767        | i-71 IR71 NE OF SR41, NE OF<br>JEFFERSONVILLE         | 2-WAY     | 2022 |
| 1,486         | RAMP FROM IR71 NB TO SR41                             | 2-WAY     | 2022 |
| 50,539        | IR-71 BETWEEN OLD US-35 AND<br>STATE ST               | 2-WAY     | 2023 |