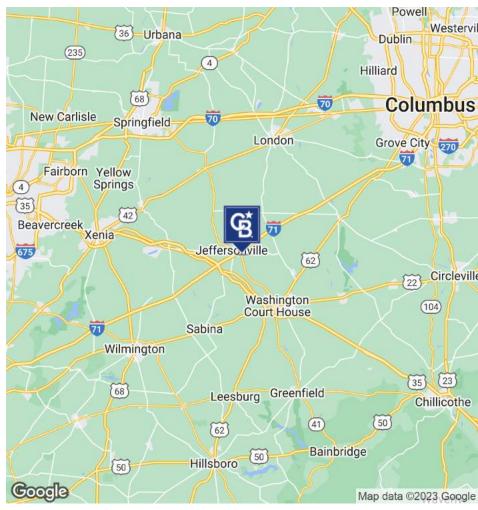

### STATE ROUTE 41 NORTHWEST

State Route 41 Northwest Jeffersonville, OH 43128

#### LOCATION DESCRIPTION

± 8.71 acres of commercial land available for lease or sale. Located just off of I-71 in Jeffersonville, Ohio, this property has easy access to major transportation routes. Situated in close proximity to the interstate, the property provides connectivity and accessibility for local residents, those passing through and commercial purposes. Property near future EV battery plant site, partnered by Honda and LG Energy Solutions. Estimated to be completed in 2024, this joint venture is expected to invest \$4.4 billion overall, creating 2,200 jobs.