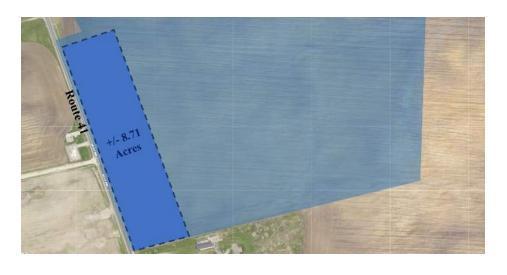

#### LOCATION DESCRIPTION

± 8.71 acres of commercial land available for lease or sale. Located just off of I-71 in Jeffersonville, Ohio, this property has easy access to major transportation routes. Situated in close proximity to the interstate, the property provides connectivity and accessibility for local residents, those passing through and commercial purposes. Property near future EV battery plant site, partnered by Honda and LG Energy Solutions. Estimated to be completed in 2024, this joint venture is expected to invest \$4.4 billion overall, creating 2,200 jobs.

### PROPERTY HIGHLIGHTS

- ±8.71 acres of commercial land
- Convenient access to I-71
- · Surrounded by rural/industrial land
- Located near Walnut Lake Campgrounds

### OFFERING SUMMARY

| Sale Price:   | Negotiable          |
|---------------|---------------------|
| Lease Rate:   | Negotiable          |
| Available SF: | 8.71 Acres          |
| Lot Size:     | 53.79 Acres         |
| APN:          | 060-012-0-00-045-02 |