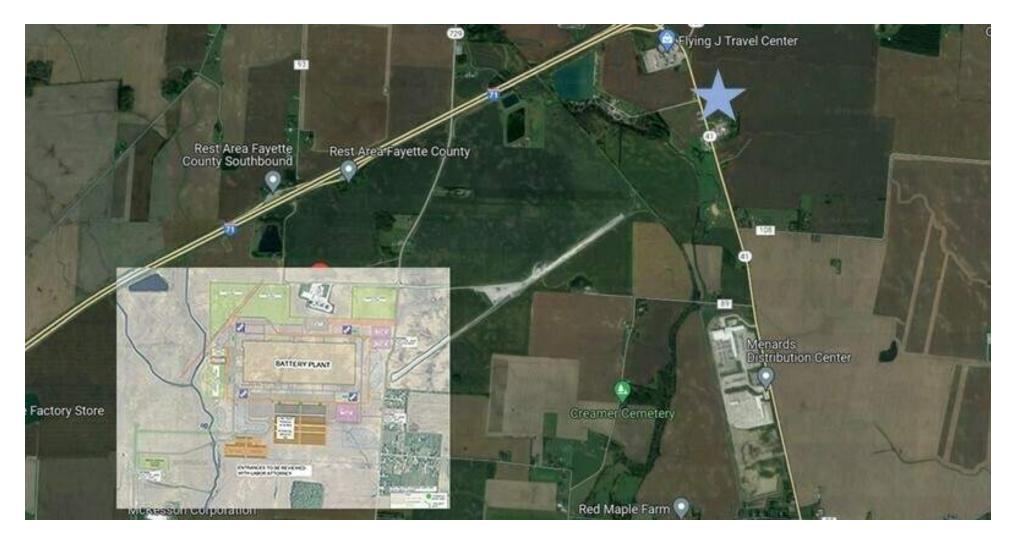

#### LOCATION DESCRIPTION

± 8.71 acres of commercial land available for lease or sale. Located just off of I-71 in Jeffersonville, Ohio, this property has easy access to major transportation routes. Situated in close proximity to the interstate, the property provides connectivity and accessibility for local residents, those passing through and commercial purposes. Property near future EV battery plant site, partnered by Honda and LG Energy Solutions. Estimated to be completed in 2024, this joint venture is expected to invest \$4.4 billion overall, creating 2,200 jobs.