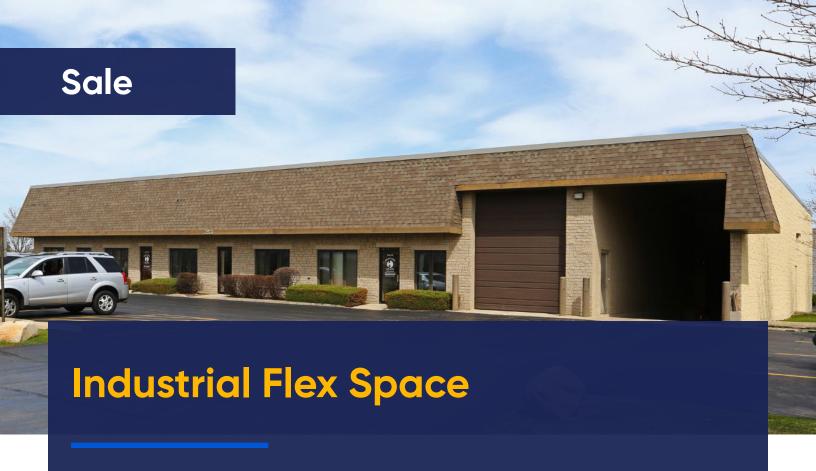

253 Commerce Dr Grayslake, IL

### **Space Profile:**

**Premise** 31,570 SF/2.15 AC

Asking Price \$2.9 MM
Availability Immediately

Submarket North Lake County
Parking 25 surface spaces

Zoning Mixed Use

#### **Features:**

- 25,000 SF of warehouse space and 6,570 SF of office space
- Includes two interior dock doors and one drive in door
- 22' clear height
- Ideal for food/ pharmaceutical occupiers