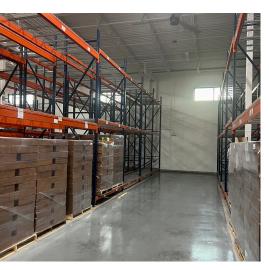

#### **Features:**

- 25,000 SF of warehouse space and 6,570 SF of office space
- Includes two interior dock doors and one drive in door
- 22' clear height
- Ideal for food/ pharmaceutical occupiers