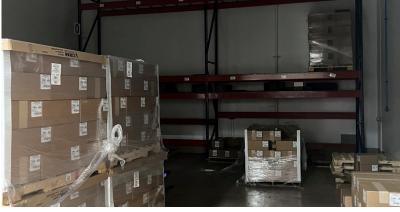

#### **Features:**

- 25,000 SF of warehouse space and 6,570 SF of office space
- Includes two interior dock doors and one drive in door
- 22' clear height
- Ideal for food/ pharmaceutical occupiers