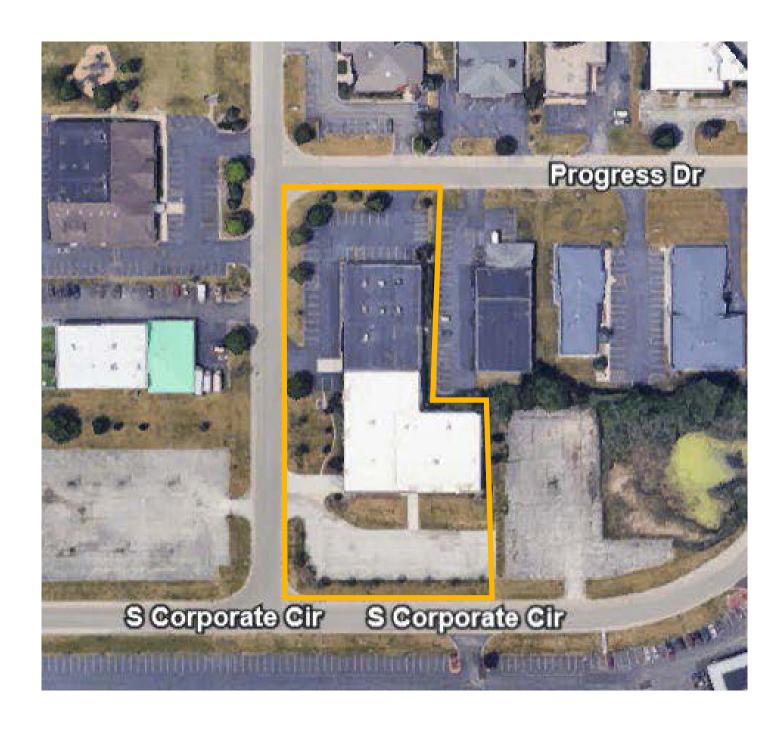

253 Commerce Dr Grayslake, IL

### **Space Profile:**

**Premise** 31,570 SF/2.15 AC

Asking Price \$2.9 MM
Availability Immediately

Submarket North Lake County
Parking 25 surface spaces

Zoning Mixed Use