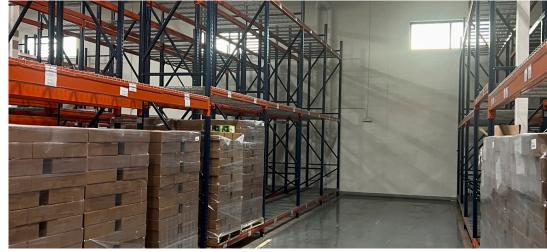

#### **Features:**

- 25,000 SF of warehouse space and 6,570 SF of office space
- Includes two interior dock doors and one drive in door
- 22' clear height
- Ideal for food/ pharmaceutical occupiers