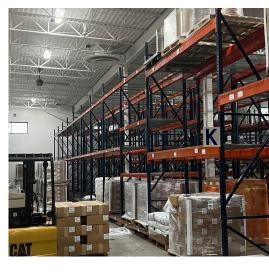

#### **Features:**

- 25,000 SF of warehouse space and 6,570 SF of office space
- Includes two interior dock doors and one drive in door
- 22' clear height
- Ideal for food/ pharmaceutical occupiers