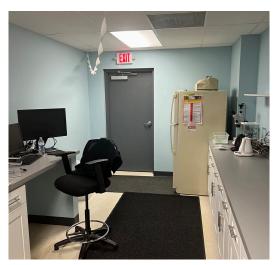

#### **Features:**

- 25,000 SF of warehouse space and 6,570 SF of office space
- Includes two interior dock doors and one drive in door
- 22' clear height
- Ideal for food/ pharmaceutical occupiers