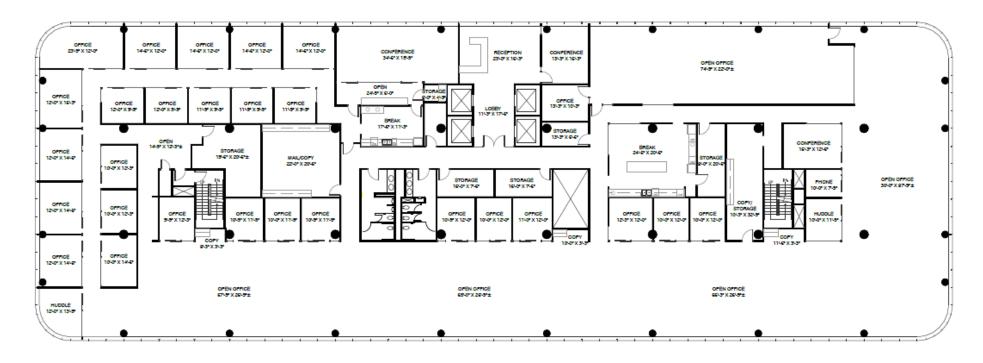

## **Floor Plans**

## **Suite 600** 23,928 RSF

- Approximately 40 Workstations (6' x 8')
- 28 Private Offices

- 3 Conference Rooms
- Break Room
- 3 Huddle Rooms