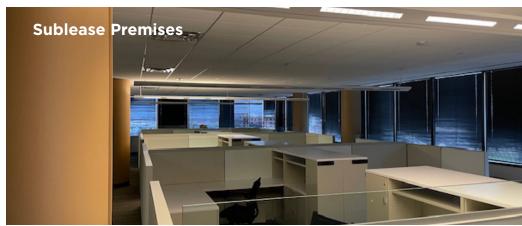

## **Suite 600** 23,928 RSF

- Approximately 40 Workstations (6' x 8')
- 28 Private Offices

- 3 Conference Rooms
- Break Room
- 3 Huddle Rooms