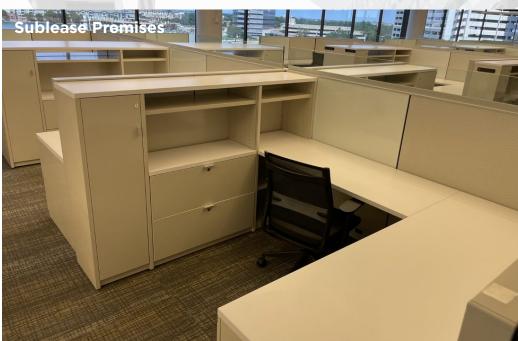

#### Space Highlights

- Rate: \$19.00 SF + Electricity
- September 30, 2026 Sublease Expiration
- Parking Ratio: 3.7 per 1,000 RSF. Free of charge (all covered)
- Partially Furnished Sublease

## **Suite 600** 23,928 RSF

- Approximately 40 Workstations (6' x 8')
- 28 Private Offices

- 3 Conference Rooms
- Break Room
- 3 Huddle Rooms