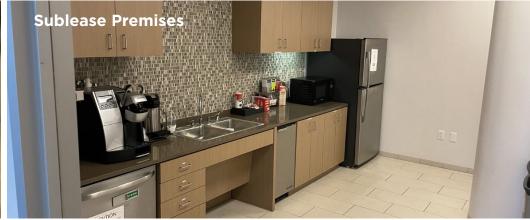

## **Suite 600** 23,928 RSF

- Approximately 40 Workstations (6' x 8')
- 28 Private Offices

- 3 Conference Rooms
- Break Room
- 3 Huddle Rooms