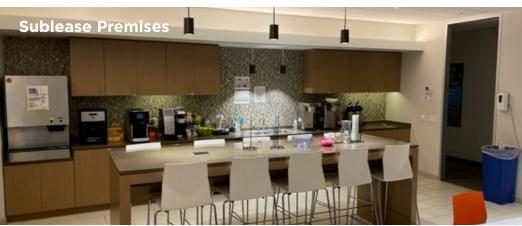

## **Suite 600** 23,928 RSF

- Approximately 40 Workstations (6' x 8')
- 28 Private Offices

- 3 Conference Rooms
- Break Room
- 3 Huddle Rooms