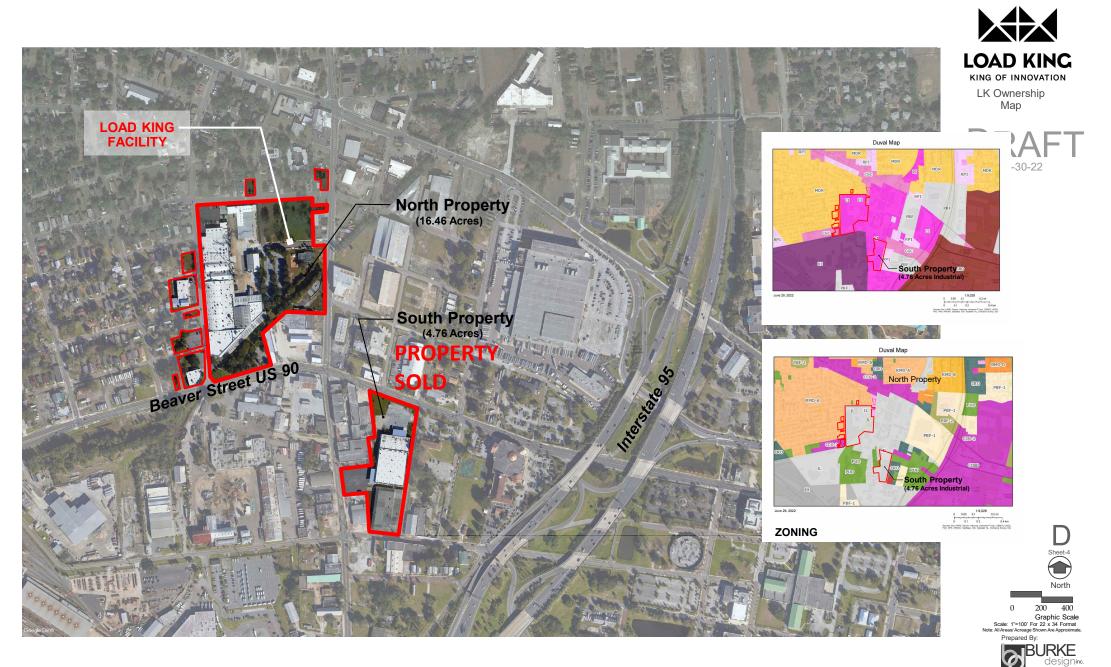

## **Current Land Owned including expansion (12.7 acres)**

| Total Land Square Footage          |         |           |
|------------------------------------|---------|-----------|
| • Beaver St. Mfg. Plant (4 bldgs.) | 365,904 | 8.4 acres |
| Land for expansion                 | 188,180 | 4.3 acres |

| IOTAL LAND SQUARE FOOTAGE 544,001 12.7 acres | TOTAL LAND SQUARE FOOTAGE | 544,601 | 12.7 acres |  |
|----------------------------------------------|---------------------------|---------|------------|--|
|----------------------------------------------|---------------------------|---------|------------|--|