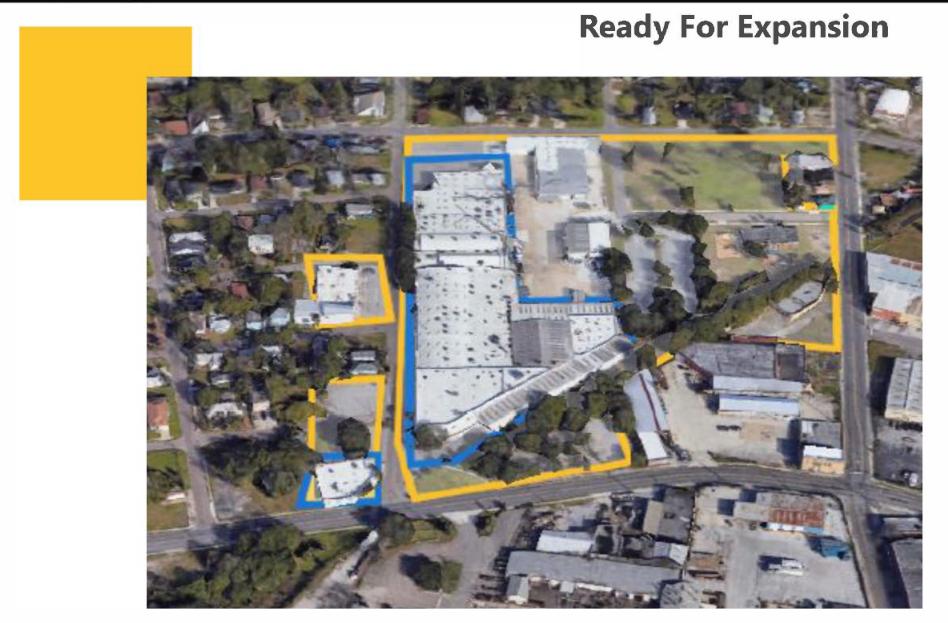

### **Ready For Expansion**

Main Plant Expansion Concept I

Phase 1

## **Current Land Owned including expansion (12.7 acres)**

| Total Land Square Footage          |         |           |
|------------------------------------|---------|-----------|
| • Beaver St. Mfg. Plant (4 bldgs.) | 365,904 | 8.4 acres |
| Land for expansion                 | 188,180 | 4.3 acres |

| IOTAL LAND SQUARE FOOTAGE 544,001 12.7 acres | TOTAL LAND SQUARE FOOTAGE | 544,601 | 12.7 acres |  |
|----------------------------------------------|---------------------------|---------|------------|--|
|----------------------------------------------|---------------------------|---------|------------|--|