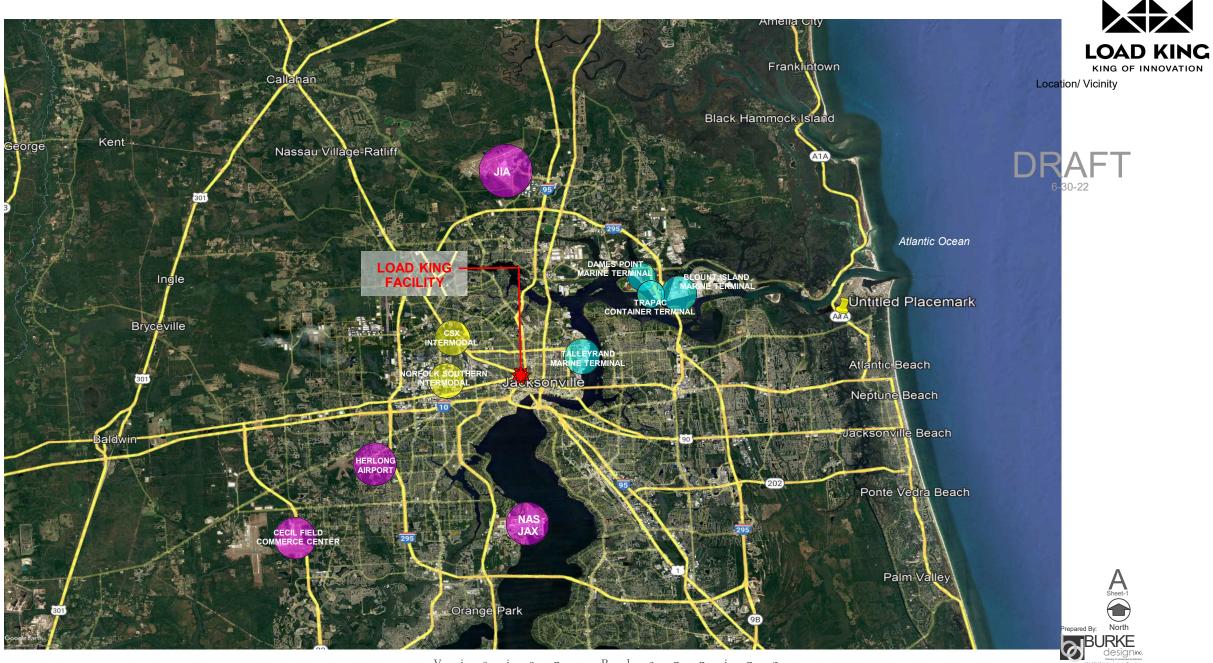

LOAD KINC KING OF INNOVATION Shipping-Transportation Links-2





Vision Planning



# **Mapping out the Future**





# Mapping out the Future

LOAD KINC



### **Ready For Expansion**

Main Plant Expansion Concept I

Phase 1

#### Addition of 154,000sf

- Current + Expansion SF:
  - **379,000**sf

#### Key Notes:

- Upgrade to existing dock and new dock integrated into new building.
- North end intended for high volume case goods production.
- Production plan to determine heights and column spacing.
- Zero Lot Line
- No Height Restrictions

## **Current Land Owned including expansion (12.7 acres)**

| Total Land Square Footage          |         |           |
|------------------------------------|---------|-----------|
| • Beaver St. Mfg. Plant (4 bldgs.) | 365,904 | 8.4 acres |
| La