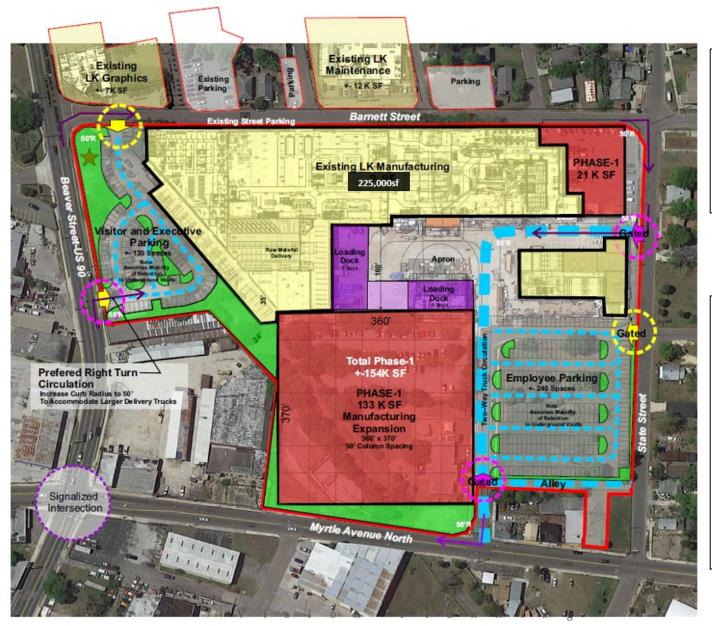

#### Addition of 154,000sf

- Current + Expansion SF:
  - **379,000**sf

#### Key Notes:

- Upgrade to existing dock and new dock integrated into new building.
- North end intended for high volume case goods production.
- Production plan to determine heights and column spacing.
- Zero Lot Line
- No Height Restrictions