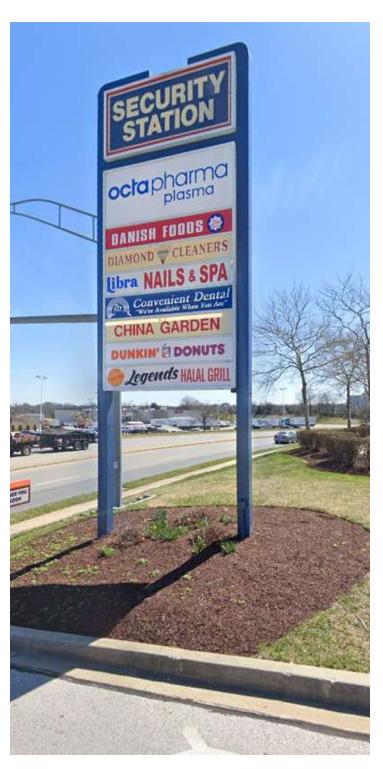

### **Property Highlights**

- 32,672 SF Retail Neighborhood Center with two retail suites for lease
- 1,459 SF (Unit 1748) retail suite available for lease
- Tenants include Octapharma Plasma, Dunkin Donuts, Danish Foods, and Legends Halal Shack
- · 0.92 Acres of Land
- Surface Parking: 10/1,000 SF | 215 Spaces
- Built in 1990 Masonry Construction
- Zoned BL (Business Local)
- 1 Exterior Dock
- High visibility shopping center with good access to major highways (I-695 and I-70) and over 30,000 vehicles a day driving by the center
- · Convenient to suburban amenities and the City of Baltimore
- Thousands of residents and employees nearby the shopping center Rutherford and Woodlawn Business Parks with over 3.9 million square feet of space
- Corporate neighbors include Giant Food, Allied Signal, BGE, T. Talbott Bond, Hess Shoes, FBI Baltimore Headquarters, Lockheed Martin, C&P Telephone & M.S.Deserts
- · LEASE RATE: Withheld

# Security Station Shopping Center

1700 N Rolling Rd Baltimore, Maryland 21244