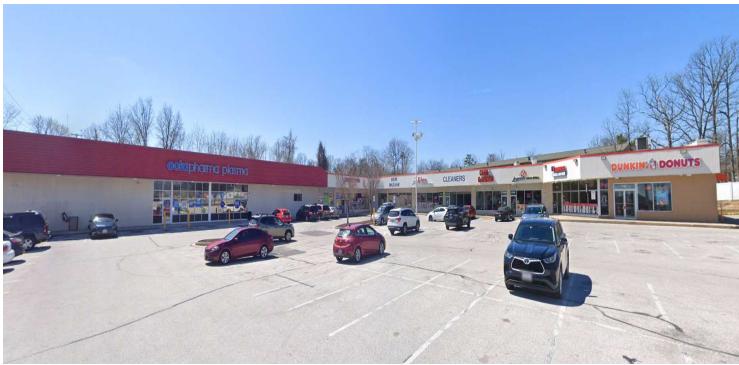

# Security Station Shopping Center

1700 N Rolling Rd Baltimore, Maryland 21244

### **Property Highlights**

- 32,672 SF Retail Neighborhood Center with two retail suites for lease
- 1,459 SF (Unit 1748) retail suite available for lease
- Tenants include Octapharma Plasma, Dunkin Donuts, Danish Foods, and Legends Halal Shack
- · 0.92 Acres of Land
- Surface Parking: 10/1,000 SF | 215 Spaces
- Built in 1990 Masonry Construction
- Zoned BL (Business Local)
- 1 Exterior Dock
- High visibility shopping center with good access to major highways (I-695 and I-70) and over 30,000 vehicles a day driving by the center
- · Convenient to suburban amenities and the City of Baltimore
- Thousands of residents and employees nearby the shopping center Rutherford and Woodlawn Business Parks with over 3.9 million square feet of space
- Corporate neighbors include Giant Food, Allied Signal, BGE, T. Talbott Bond, Hess Shoes, FBI Baltimore Headquarters, Lockheed Martin, C&P Telephone & M.S.Deserts
- · LEASE RATE: Withheld

#### **Property Overview**

Security Station Shopping Center is located in the Windsor Mill area of Baltimore, Maryland, and serves as a significant commercial and retail hub in the region and is situated in the Windsor Mill neighborhood, a suburb on the western outskirts of Baltimore. The address is 1700 N Rolling Road in Baltimore, Maryland.