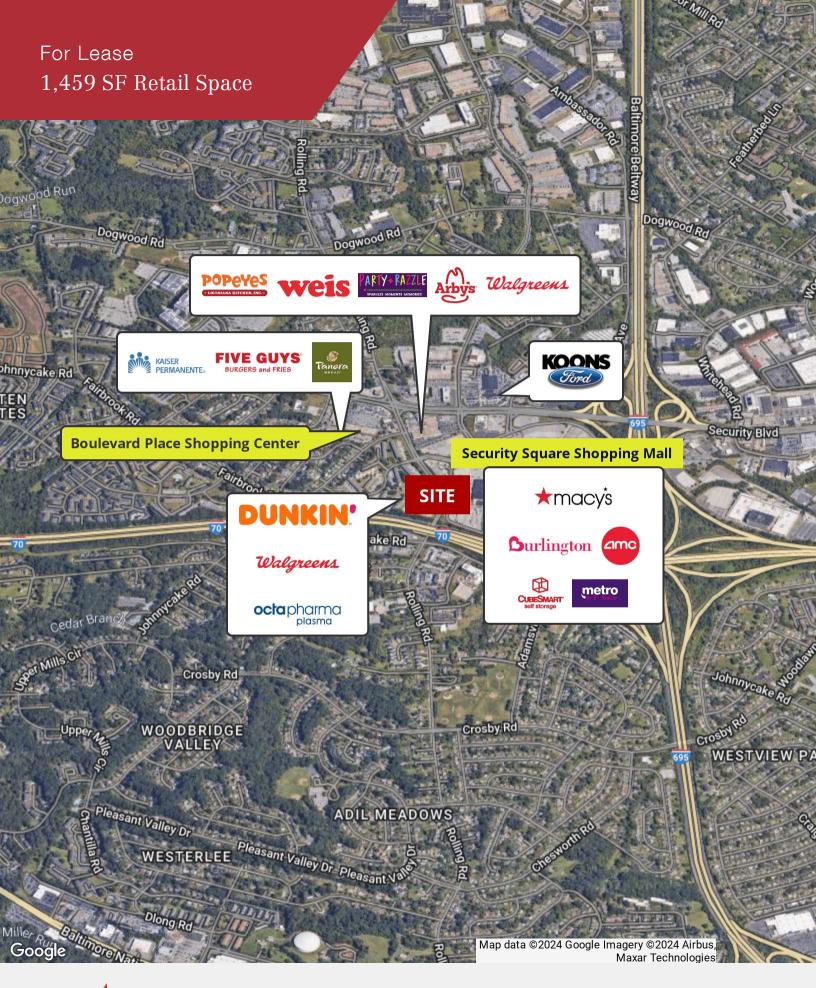

#### **Location Overview**

Accessibility: Security Station Shopping Center enjoys a strategic location with easy access to major transportation routes. It is conveniently situated near the intersection of Security Boulevard and Rolling Road, making it accessible by car and public transportation.

Commercial District: In addition to Security Station Shopping Center, the surrounding area features various other commercial establishments, including restaurants, grocery stores, and smaller shopping centers. This commercial district provides residents with convenient access to everyday necessities and dining options.