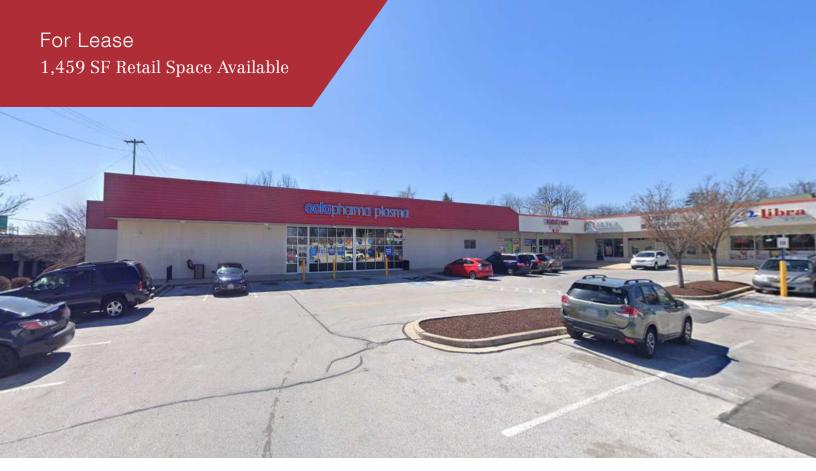

## For Lease 1,459 SF Retail Space

#### **Property Overview**

Security Station Shopping Center is located in the Windsor Mill area of Baltimore, Maryland, and serves as a significant commercial and retail hub in the region and is situated in the Windsor Mill neighborhood, a suburb on the western outskirts of Baltimore. The address is 1700 N Rolling Road in Baltimore, Maryland.

### **Property Highlights**

- 32,672 SF Retail Neighborhood Center with two retail suites for lease
- 1,459 SF (Unit 1748) retail suite available for lease
- Tenants include Octapharma Plasma, Dunkin Donuts, Danish Foods, and Legends Halal Shack
- · 0.92 Acres of Land
- Surface Parking: 10/1,000 SF | 215 Spaces
- Built in 1990 Masonry Construction
- Zoned BL (Business Local)
- 1 Exterior Dock
- High visibility shopping center with good access to major highways (I-695 and I-70) and over 30,000 vehicles a day driving by the center
- · Convenient to suburban amenities and the City of Baltimore
- Thousands of residents and employees nearby the shopping center Rutherford and Woodlawn Business Parks with over 3.9 million square feet of space
- Corporate neighbors include Giant Food, Allied Signal, BGE, T. Talbott Bond, Hess Shoes, FBI Baltimore Headquarters, Lockheed Martin, C&P Telephone & M.S.Deserts
- · LEASE RATE: Withheld