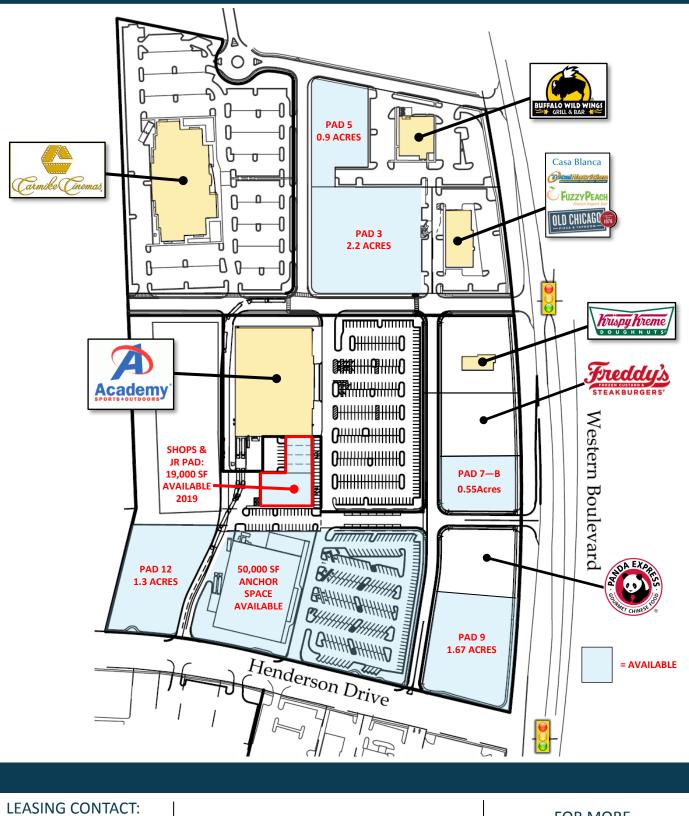

## WESTERN FORUM JACKSONVILLE, NORTH CAROLINA SHOPPING CENTER / NEW ANCHORED PHASE amc тне Academy **PAD 12** ANCHOR SECU PAD AVAILABLE INLINE SHOPS AVAILABLE PAD 3 PAL PAD 9 PAD 7B hrispy hren Walmart FUZZYPEAC OLD CHICAGO **VLONGHORN** FIRST BANK Marine eyecarecenter ALDI

## PROPERTY HIGHLIGHTS

- Thriving coastal military market with strong retail sales volumes
- 41,000 cars/day on Western Boulevard; 15,000 on Henderson Dr
- 62,917 square foot Academy Sports + Outdoors opened in 2016
- 50,000 square foot anchor position and up to 19,000 square feet of shop / junior anchor space available for 2019 delivery
- Prime Western Boulevard pads available for sale or lease