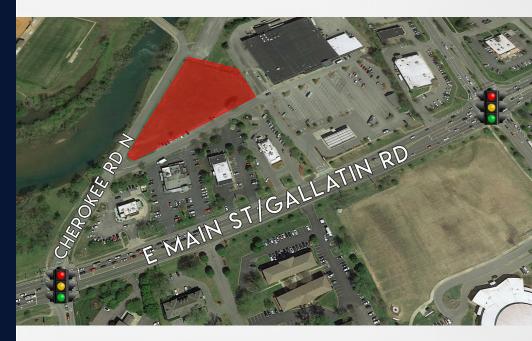

# Drakes Creek Park N, Hendersonville, TN

## Description

- 1.39 Acres
- Easily accessible via the traffic signal at Cherokee Rd
- Visible from E Main St (Gallatin Rd)