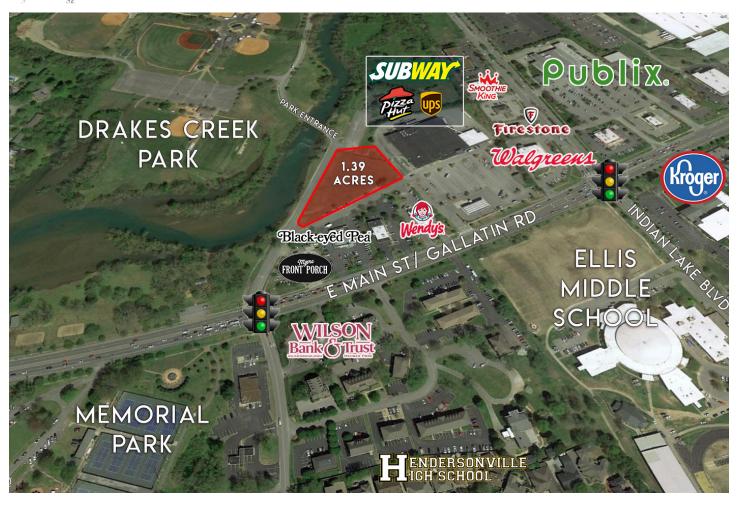

# Drakes Creek Park N, Hendersonville, TN

## Description

- 1.39 Acres
- Easily accessible via the traffic signal at Cherokee Rd
- Visible from E Main St (Gallatin Rd)

E Main St (Gallatin Rd) AADT 30,000 +/- cars per day

Southeastern Commercial Properties is a full service real estate firm. From retail, office and Industrial leasing, sales and build to suit, to land and entitlement consulting, we can get any job done.