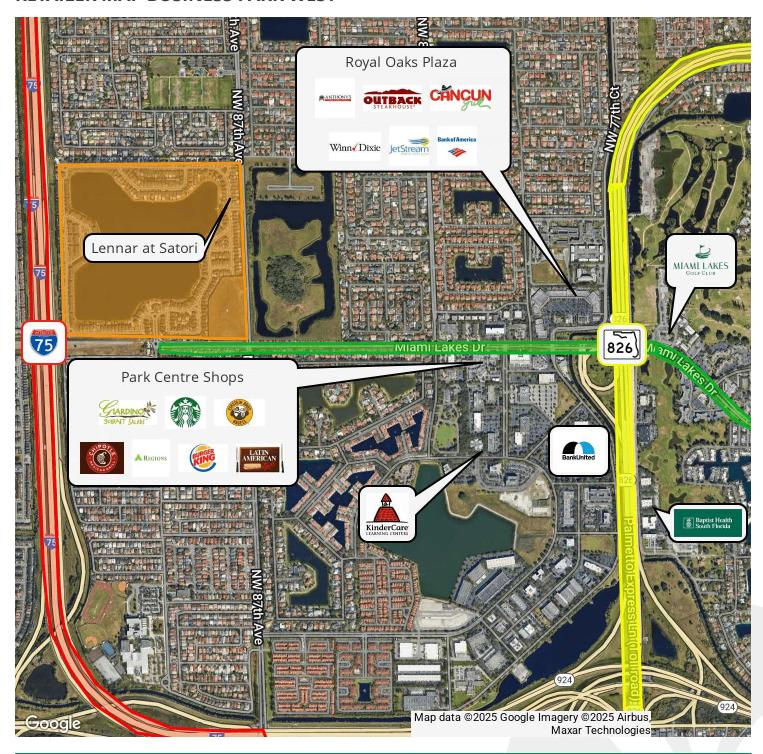

est in Miami Lakes enjoying heavy foot traffic during the week and weekend. The tenants mix of restaurant and service retail from well established local and national brands including Starbucks, Chipotle, Regions Bank, CVS, UPS, and Giardino's Gourmet.

### **OFFERING SUMMARY**

| Lease Rate:    | \$55.00 SF/yr (NNN)          |
|----------------|------------------------------|
| Cam/Taxes:     | \$10.29/\$4.16               |
| Available SF:  | 4,000 SF                     |
| Building Size: | 51,804 SF                    |
| Space Type:    | Second Generation Restaurant |

For More Information Contact:

#### **Philip Wyllie**

Director of Leasing 954.257.7953 philipw@grahamcos.com

# **Park Centre Shops**

15368 NW 79th Court Miami Lakes, FL 33016



# **RETAILER MAP BUSINESS PARK WEST**



For More Information Contact:

### **Philip Wyllie**

Director of Leasing 954.257.7953 philipw@grahamcos.com