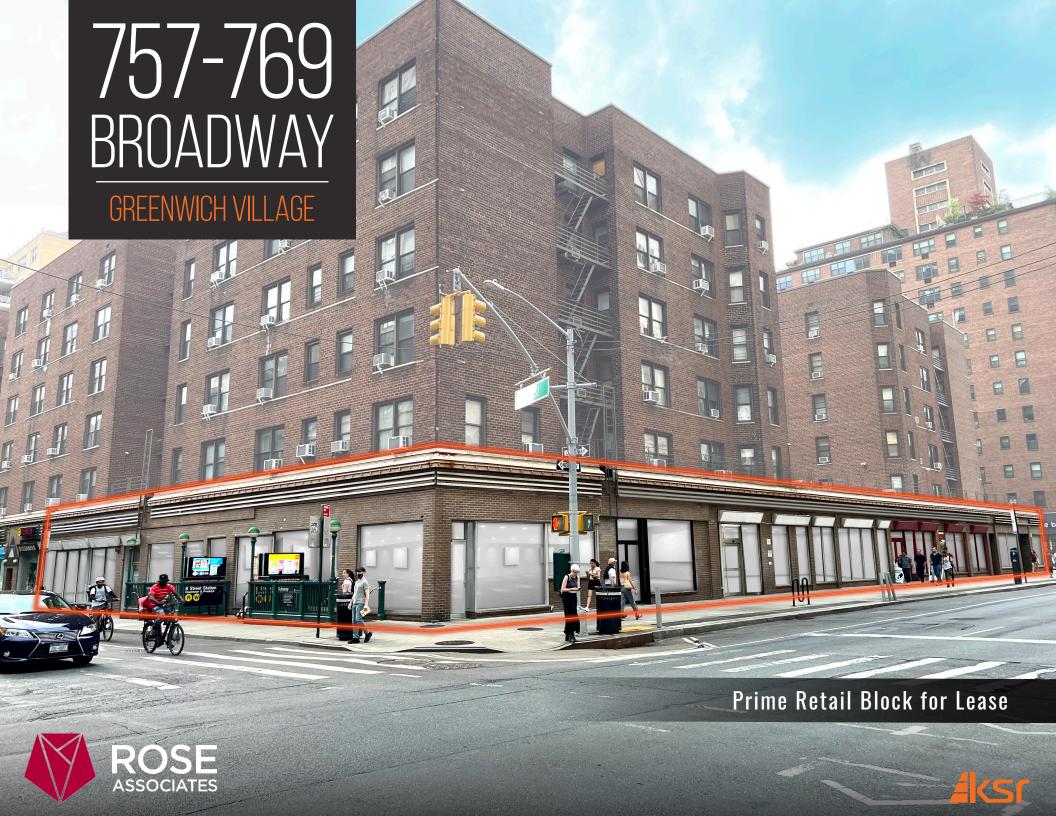

# 757-769 BROADWAY

CORNER OF BROADWAY & EAST 8TH STREET | GREENWICH VILLAGE

## **PROPERTY HIGHLIGHTS**

- Rare flagship corner opportunity in the heart of Greenwich Village
- Entire block for lease with over 36,000 RSF
- Adjacent major subway stations R, W at 8th street and 6 at Astor Place
- Located between Union Square and Washington Square Park
- Venting in place
- Located near the NYU Campus & Cooper Union
- Within 1 block of 1.5 million SF office space; tenants include IBM and Facebook

#### SIZE

**Ground Floor** Mezzanine Basement

18,834 SF 1,532 SF 18,000 SF

# FRONTAGE

300'+ Wraparound (corner to corner)