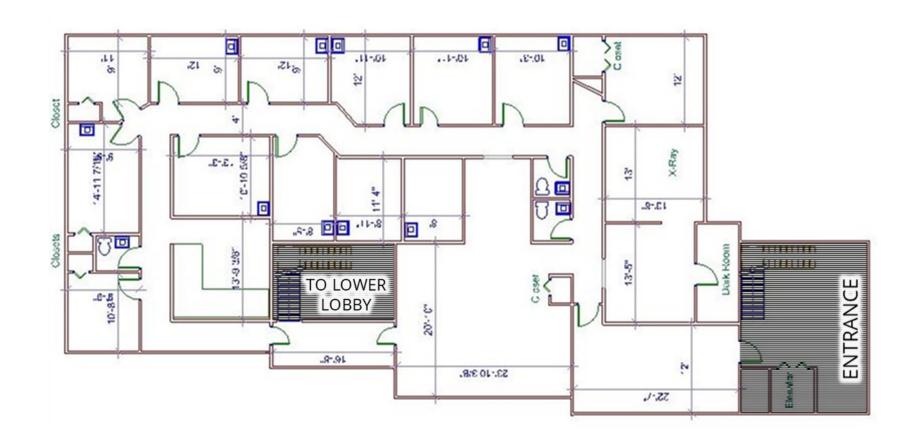

#### **PROPERTY DETAILS**

• Available: 3,800 SF (Building B, Suite #89)

• Lease Rate: \$22/SF/NNN

- Prime medical location across from Christiana Hospital
- Well-maintained property
- Suite #89 consists of:
  - > 11 exam rooms (approx. 10'x12') with sinks
  - > 3 doctor's offices
  - > Large waiting room
  - > Large admin area
  - > Check-out area
  - > X-ray room with dark room
  - > 3 restrooms