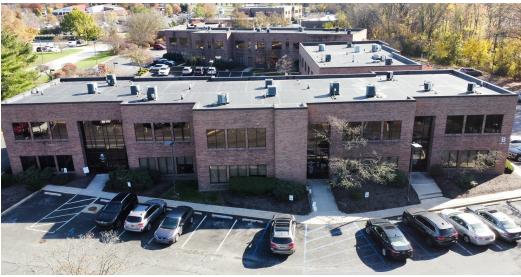

#### PROPERTY DESCRIPTION

Well-maintained, prime medical office location available for immediate occupancy. Omega Professional Center is a prominent medical office building located directly across the street from the Christiana Hospital and is within minutes to the I-95 Interchange.

#### **PROPERTY DETAILS**

• Available: 3,800 SF (Building B, Suite #89)

• Lease Rate: \$22/SF/NNN

- Prime medical location across from Christiana Hospital
- Well-maintained property
- Suite #89 consists of:
  - > 11 exam rooms (approx. 10'x12') with sinks
  - > 3 doctor's offices
  - > Large waiting room
  - > Large admin area
  - > Check-out area
  - > X-ray room with dark room
  - > 3 restrooms