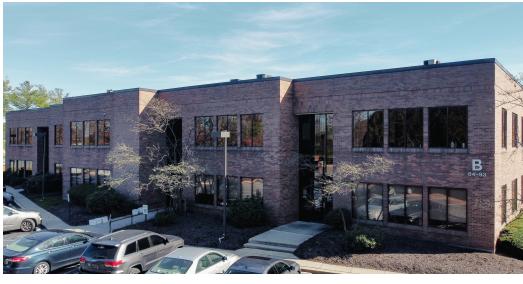

#### PROPERTY DESCRIPTION

Well-maintained, prime medical office location available for immediate occupancy. Omega Professional Center is a prominent medical office building located directly across the street from the Christiana Hospital and is within minutes to the I-95 Interchange.

#### **PROPERTY DETAILS**

• Available: 3,800 SF (Building B, Suite #89)

• Lease Rate: \$22/SF/NNN

- Prime medical location across from Christiana Hospital
- Well-maintained property
- Suite #89 consists of:
  - > 11 exam rooms (approx. 10'x12') with sinks
  - > 3 doctor's offices
  - > Large waiting room
  - > Large admin area
  - > Check-out area
  - > X-ray room with dark room
  - > 3 restrooms