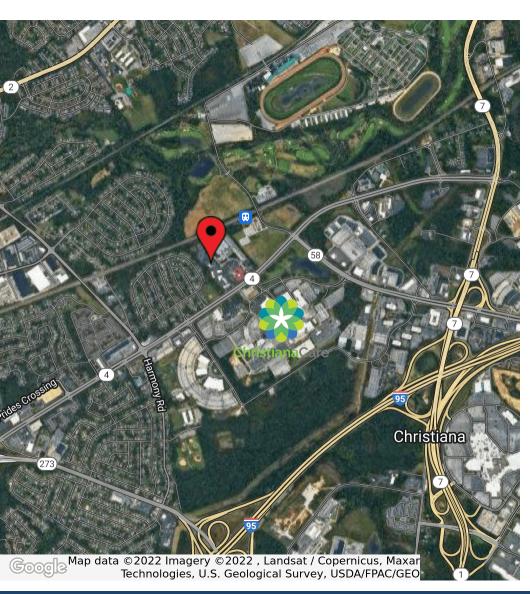

#### PROPERTY DESCRIPTION

Well-maintained, prime medical office location available for immediate occupancy. Omega Professional Center is a prominent medical office building located directly across the street from the Christiana Hospital and is within minutes to the I-95 Interchange.