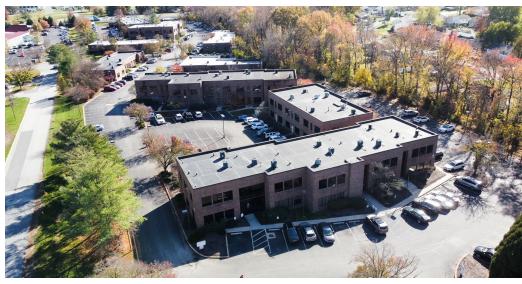

#### PROPERTY DESCRIPTION

Well-maintained, prime medical office location available for immediate occupancy. Omega Professional Center is a prominent medical office building located directly across the street from the Christiana Hospital and is within minutes to the I-95 Interchange.

#### **PROPERTY DETAILS**

• Available: 3,800 SF (Building B, Suite #89)

• Lease Rate: \$22/SF/NNN

- Prime medical location across from Christiana Hospital
- Well-maintained property
- Suite #89 consists of:
  - > 11 exam rooms (approx. 10'x12') with sinks
  - > 3 doctor's offices
  - > Large waiting room
  - > Large admin area
  - > Check-out area
  - > X-ray room with dark room
  - > 3 restrooms