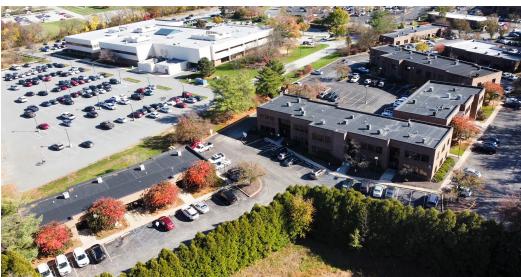

#### PROPERTY DESCRIPTION

Well-maintained, prime medical office location available for immediate occupancy. Omega Professional Center is a prominent medical office building located directly across the street from the Christiana Hospital and is within minutes to the I-95 Interchange.

#### **PROPERTY DETAILS**

• Available: 3,800 SF (Building B, Suite #89)

• Lease Rate: \$22/SF/NNN

- Prime medical location across from Christiana Hospital
- Well-maintained property
- Suite #89 consists of:
  - > 11 exam rooms (approx. 10'x12') with sinks
  - > 3 doctor's offices
  - > Large waiting room
  - > Large admin area
  - > Check-out area
  - > X-ray room with dark room
  - > 3 restrooms