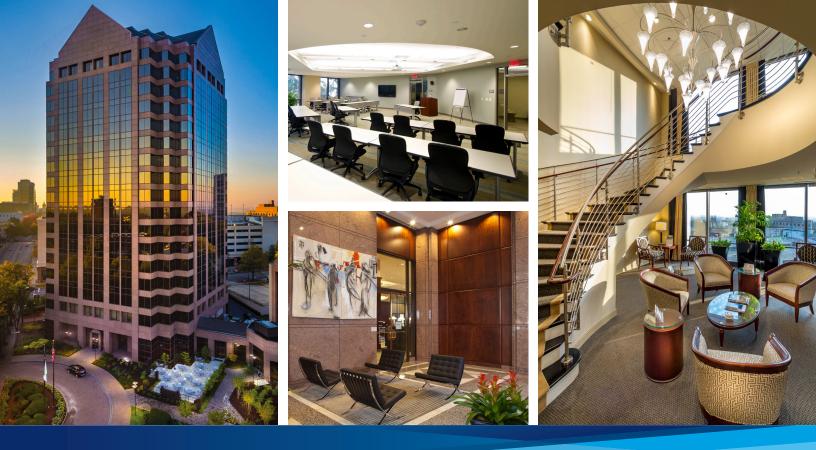

## 1901 Main Street Suite 950 | Columbia | SC

This Class A office complex anchors an entire city block. It offers a panoramic view of downtown Columbia, with convenient access to the University of South Carolina, the State House and all the Central Business District has to offer.

### **FEATURES**

- Sublease available until 9/30/2023
- On-site parking garage connected to the building
- Top-of-the-line Destination Dispatch elevator system
- 24/7 on-site security personnel
- Cultivated and manicured outdoor spaces available to all tenants and maintained by a grounds-keeping team
- Outdoor patio, building restaurant, on-site dry cleaning, fitness center, sundry shop and common conference center for up to 60 people