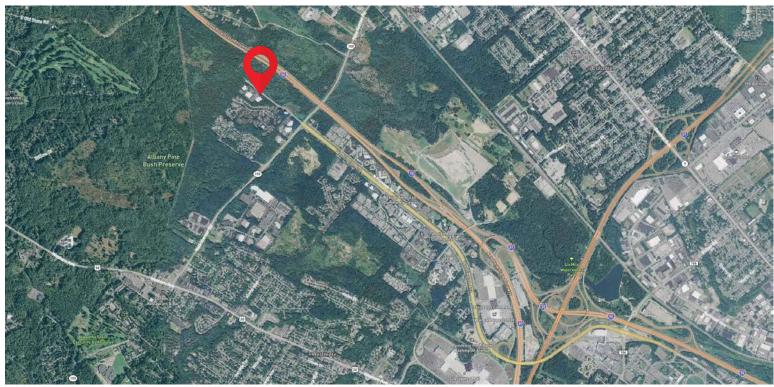

# **Property Overview**

Class A office space off of Washington Avenue Extension provides convenient access to major highways, shopping malls and restaurants. Single-story office building with flexible build out. Private off-street parking available for 130 vehicles. New bathrooms, building entry doors, lobby and common areas flooring and wall cover. Peaceful quiet setting near Pine Bush Reserve. Gross lease price includes taxes, insurance and maintenance. - Tenant pays utilities.