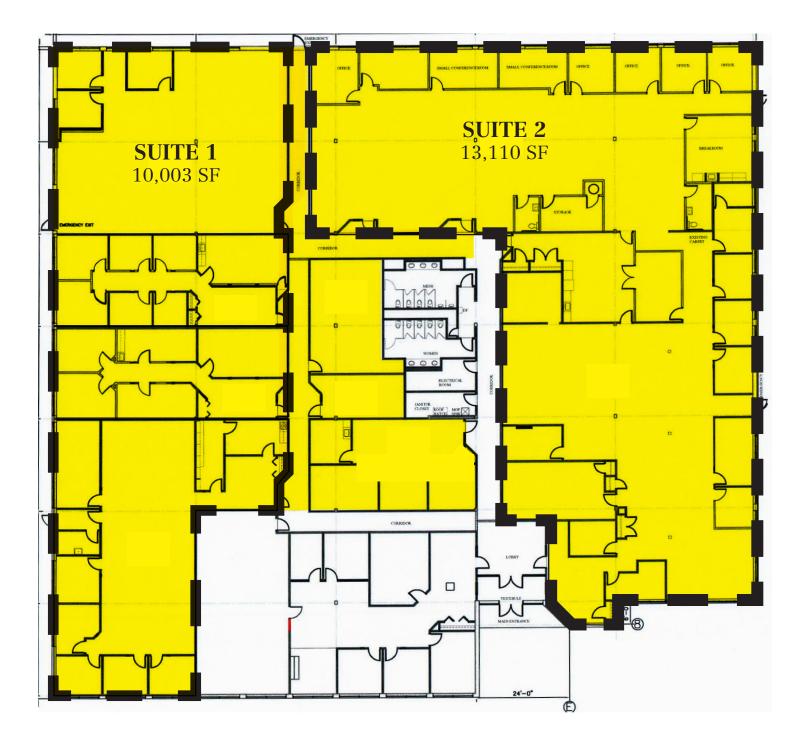

#### **OFFERING SUMMARY**

Lease Price: \$14.50/SF +UTILITIES

Suite 1: 10,003 SF Suite 2: 13,110 SF Suite 3: 25,334 SF

Zoning: C-1 Commercial

Parcel: 2.82 Stories: 2 Parking: 130 Ceiling Height: 9'

Water: Municipal

#### Suite 1 | 10,003 SF

18 offices, 3 conference rooms, 2 large bull pen areas, 2 reception areas, and a break room. Can be sub-divded.

# Suite 2 | 13,110 SF:

14 perimeter offices, a reception area, kitchenette, conference rooms, two in suite bathrooms, a large open bullpen area and storage. Can be sub-divided.

## Suite 3 | 25,334 SF

Consists of both suites 1 & 2 and the middle section of the floorplan.