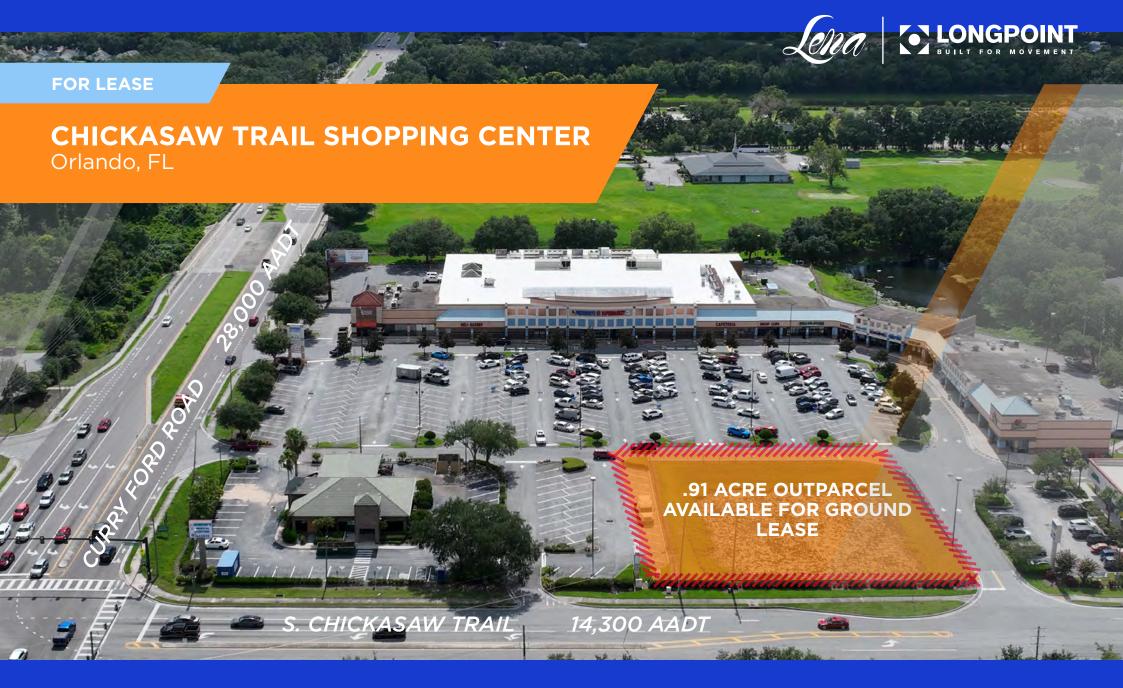

## CHICKASAW TRAIL SHOPPING CENTER

2300 South Chickasaw Trail Orlando, FL 32825

The subject property is positioned at the prominent lighted intersection of Chickasaw Trail and Curry Ford Rd.

The Shopping Center is within 6 miles from Orlando International Airport (MCO) to the south and the Orlando Executive Airport to the north, and is accessible from the SR 408 and SR 417.

### **PROPERTY DETAILS**

**Property Details:** 0.91 AC Outparcel for Ground Lease (C-1)

Location: 2300 S Chickasaw Trail, Orlando, FL 32825

Signage: 2 Pylon signs facing S. Chickasaw Trl and Curry Ford Rd

**Traffic Count:** 14,300 AADT (Chickasaw Trail) and 28,000 AADT (Curry Ford Road)

Access: Full access at a signalized intersection

**Tenancy:** Presidente Supermarket, Dunkin', Great Clips, Cricket Wireless