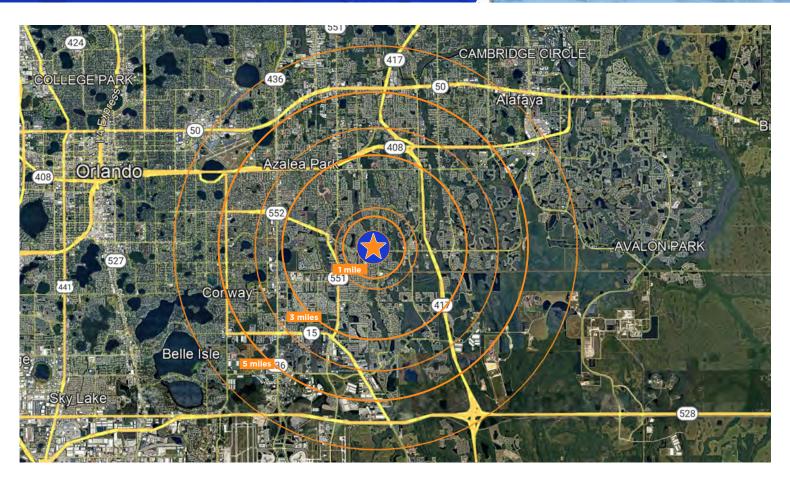

## **PROPERTY HIGHLIGHTS**

Chickasaw Trail Shopping Center is situated within 5 miles of downtown Orlando, Baldwin Park, the MILK District, Waterford Lakes and Belle Isle neighborhoods.

The Rio Pinar submarket boasts an excellent and ever growing population density with over 123,000 residents within a 3-mile radius.

# POPULATION 1 MI 1

| 1 MI | 11,947  |
|------|---------|
| 3 MI | 123,300 |
| 5 MI | 247,390 |

#### **HOUSEHOLDS**

| 1 MI | 4,012  |
|------|--------|
| 3 MI | 45,172 |
| 5 MI | 93,448 |

## HOUSEHOLD INCOME

| 1 MI | \$86,881 |
|------|----------|
| 3 MI | \$79,699 |
| 5 MI | \$82,271 |

| BUSINESSES |
|------------|
|            |

| 1 MI | 266   |
|------|-------|
| 3 MI | 2,751 |
| 5 MI | 8,378 |