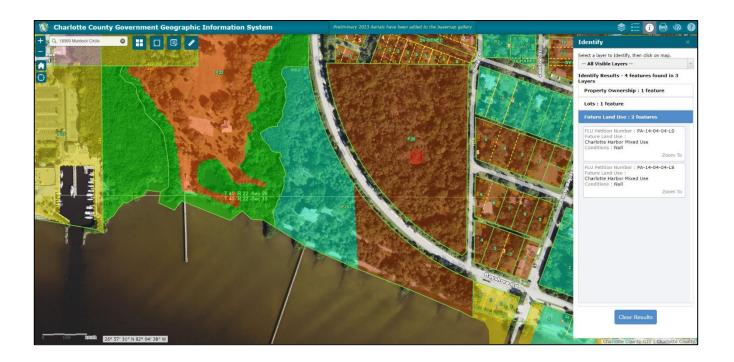

ACT NOT SHOWN ON THE SURVEY

A PORTION OF THE FOLLOWING DESCRIBED LAND: THE SW 1/4 OF THE SE 1/4 AND THE W 1/2 OF THE SE 1/4 OF THE SE 1/4 OF SECTION 26, TOWNSHIP 40 SOUTH, RANGE 22 EAST, CHARLOTTE COUNTY, FLORIDA.

LESS AND EXCEPT: COMMENCING 200' E OF THE NW CORNER OF THE SW1/4 OF THE SE1/4 AND RUNNING THENCE W 200'; THENCE S 672' TO THE ORDINARY HIGH WATER MARK; THENCE S 80 DEGREES E ALONG SAID HIGH WATER MARK 203'; THENCE N TO THE POINT OF BEGINNING.

ALSO LESS AND EXCEPT: COMMENCING ON THE W BANK OF TIDE CREEK 371' W OF THE NE CORNER OF THE SW ¼ OF THE SE 1/4 AND RUNNING WEST 520' TO THE E BANK OF TIDE CREEK; THENCE SOUTHWARD, EASTWARD, AND NORTHWARD ON THE BANK OF TIDE CREEK TO THE POINT OF BEGINNING.

### Location Map



# <u>Aerial</u>



### Zoning Map





# Future Land Use Map



#### **FEMA**



### **US FISH & WILDLIFE WETLANDS MAP**