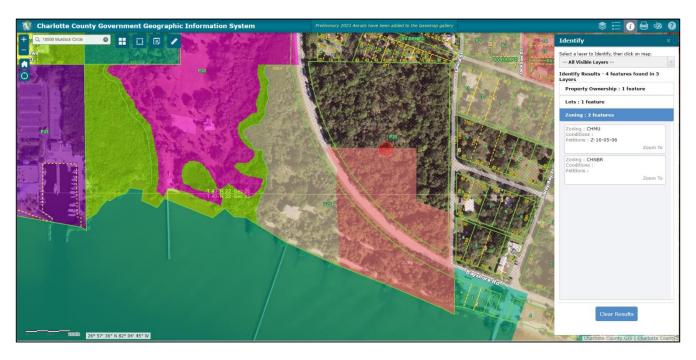

# **FOR SALE** 8.3 ACRES BAYSHORE ROAD, PORT CHARLOTTE

- Excellent location in Port Charlotte along Bayshore Road.
- In area of new growth including Sunseeker Resort, the proposed Harpoon Harry's Restaurant and Shops across from the property, Whiskey Joe's Restaurant on Charlotte Harbor at US 41 and other planned residential developments in the area.
- 8.3 acres of land with extensive road frontage.
- The north 5.95+/- acres is zoned Charlotte Harbor Mixed Use (CHMU) allowing 15 units per acre with the remaining 2.35+/- acres of the southwest portion of the site being Charlotte Harbor Neighborhood Business Residential (CHNBR) allowing 10 units per acre. Total estimated units are 114.
- Utilities along Bayshore Road.
- The site has the potential for higher density of up to 60 units per acre which would allow 498 units on the site and building height up to 90 feet based on the recently passed Live Local Act.

### Zoning Map