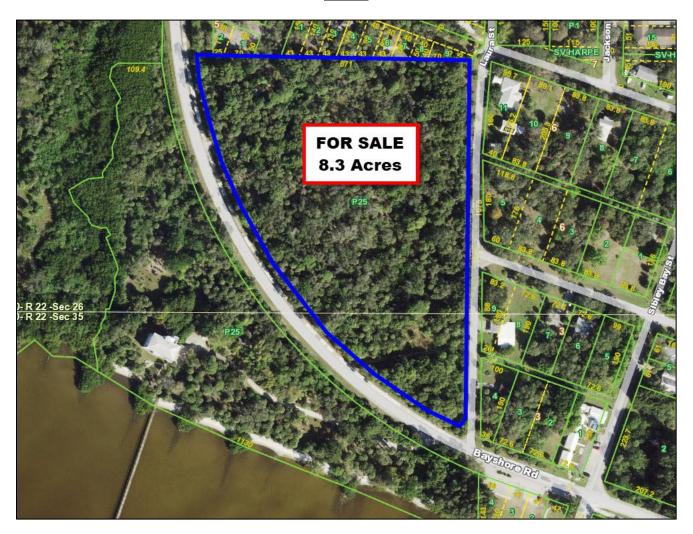

# **FOR SALE** 8.3 ACRES BAYSHORE ROAD, PORT CHARLOTTE

- Excellent location in Port Charlotte along Bayshore Road.
- In area of new growth including Sunseeker Resort, the proposed Harpoon Harry's Restaurant and Shops across from the property, Whiskey Joe's Restaurant on Charlotte Harbor at US 41 and other planned residential developments in the area.
- 8.3 acres of land with extensive road frontage.
- The north 5.95+/- acres is zoned Charlotte Harbor Mixed Use (CHMU) allowing 15 units per acre with the remaining 2.35+/- acres of the southwest portion of the site being Charlotte Harbor Neighborhood Business Residential (CHNBR) allowing 10 units per acre. Total estimated units are 114.
- Utilities along Bayshore Road.
- The site has the potential for higher density of up to 60 units per acre which would allow 498 units on the site and building height up to 90 feet based on the recently passed Live Local Act.

# <u>Aerial</u>