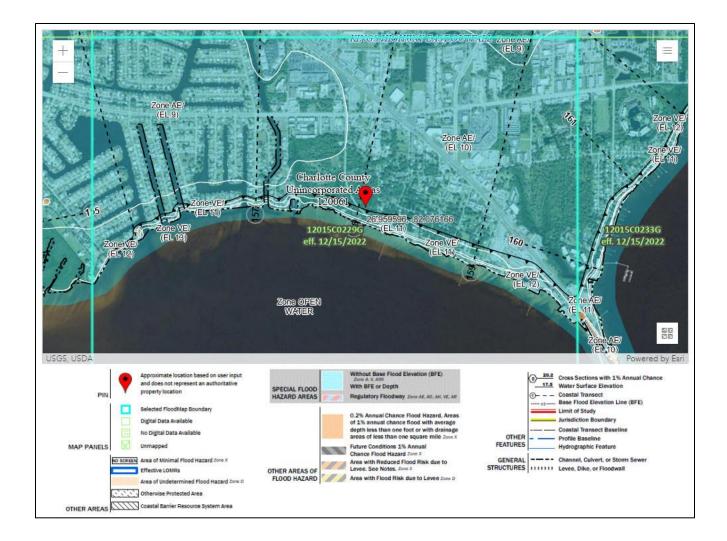

THE SURVEY

A PORTION OF THE FOLLOWING DESCRIBED LAND: THE SW 1/4 OF THE SE 1/4 AND THE W 1/2 OF THE SE 1/4 OF THE SE 1/4 OF SECTION 26, TOWNSHIP 40 SOUTH, RANGE 22 EAST, CHARLOTTE COUNTY, FLORIDA.

LESS AND EXCEPT: COMMENCING 200' E OF THE NW CORNER OF THE SW1/4 OF THE SE1/4 AND RUNNING THENCE W 200'; THENCE S 672' TO THE ORDINARY HIGH WATER MARK; THENCE S 80 DEGREES E ALONG SAID HIGH WATER MARK 203'; THENCE N TO THE POINT OF BEGINNING.

ALSO LESS AND EXCEPT: COMMENCING ON THE W BANK OF TIDE CREEK 371' W OF THE NE CORNER OF THE SW ¼ OF THE SE 1/4 AND RUNNING WEST 520' TO THE E BANK OF TIDE CREEK; THENCE SOUTHWARD, EASTWARD, AND NORTHWARD ON THE BANK OF TIDE CREEK TO THE POINT OF BEGINNING.

### Location Map



# <u>Aerial</u>



### Zoning Map





# Future Land Use Map



#### **FEMA**



### **US FISH & WILDLIFE WETLANDS MAP**