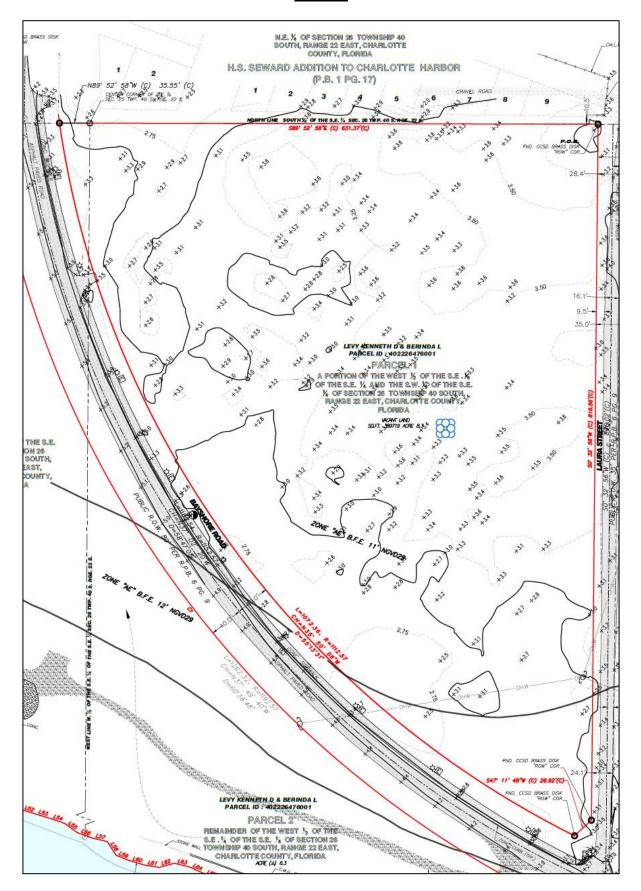

#### CONTACT: Ken Levy Cell: (941) 380 – 1858 Email: kennethlevy@comcast.net

<u>Survey</u>

This information comes from users and sources believed to be reliable, but is not guaranteed. Subject to errors & omissions.

# LEGAL DESCRIPTION

PARENT TRACT NOT SHOWN ON THE SURVEY

A PORTION OF THE FOLLOWING DESCRIBED LAND: THE SW 1/4 OF THE SE 1/4 AND THE W 1/2 OF THE SE 1/4 OF THE SE 1/4 OF SECTION 26, TOWNSHIP 40 SOUTH, RANGE 22 EAST, CHARLOTTE COUNTY, FLORIDA.

LESS AND EXCEPT: COMMENCING 200' E OF THE NW CORNER OF THE SW1/4 OF THE SE1/4 AND RUNNING THENCE W 200'; THENCE S 672' TO THE ORDINARY HIGH WATER MARK; THENCE S 80 DEGREES E ALONG SAID HIGH WATER MARK 203'; THENCE N TO THE POINT OF BEGINNING.

ALSO LESS AND EXCEPT: COMMENCING ON THE W BANK OF TIDE CREEK 371' W OF THE NE CORNER OF THE SW ¼ OF THE SE 1/4 AND RUNNING WEST 520' TO THE E BANK OF TIDE CREEK; THENCE SOUTHWARD, EASTWARD, AND NORTHWARD ON THE BANK OF TIDE CREEK TO THE POINT OF BEGINNING.