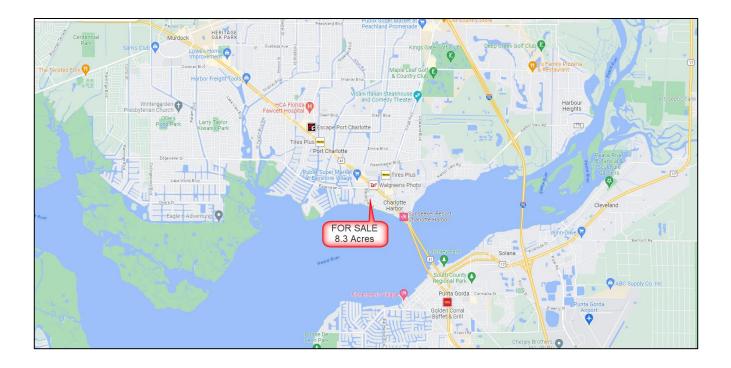

### Location Map

# **FOR SALE** 8.3 ACRES BAYSHORE ROAD, PORT CHARLOTTE

- Excellent location in Port Charlotte along Bayshore Road.
- In area of new growth including Sunseeker Resort, the proposed Harpoon Harry's Restaurant and Shops across from the property, Whiskey Joe's Restaurant on Charlotte Harbor at US 41 and other planned residential developments in the area.
- 8.3 acres of land with extensive road frontage.
- The north 5.95+/- acres is zoned Charlotte Harbor Mixed Use (CHMU) allowing 15 units per acre with the remaining 2.35+/- acres of the southwest portion of the site being Charlotte Harbor Neighborhood Business Residential (CHNBR) allowing 10 units per acre. Total estimated units are 114.
- Utilities along Bayshore Road.
- The site has the potential for higher density of up to 60 units per acre which would allow 498 units on the site and building height up to 90 feet based on the recently passed Live Local Act.