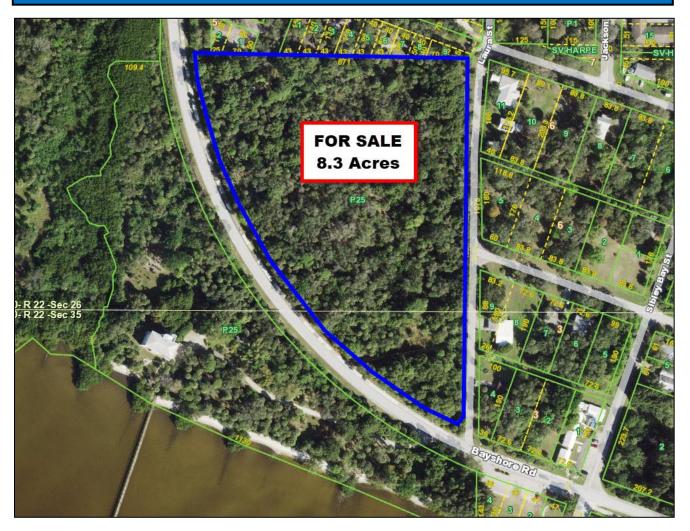

# **FOR SALE** 8.3 ACRES BAYSHORE ROAD, PORT CHARLOTTE

- Excellent location in Port Charlotte along Bayshore Road.
- In area of new growth including Sunseeker Resort, the proposed Harpoon Harry's Restaurant and Shops across from the property, Whiskey Joe's Restaurant on Charlotte Harbor at US 41 and other planned residential developments in the area.
- 8.3 acres of land with extensive road frontage.
- The north 5.95+/- acres is zoned Charlotte Harbor Mixed Use (CHMU) allowing 15 units per acre with the remaining 2.35+/- acres of the southwest portion of the site being Charlotte Harbor Neighborhood Business Residential (CHNBR) allowing 10 units per acre. Total estimated units are 114.
- Utilities along Bayshore Road.
- The site has the potential for higher density of up to 60 units per acre which would allow 498 units on the site and building height up to 90 feet based on the recently passed Live Local Act.

# <u>Aerial</u>