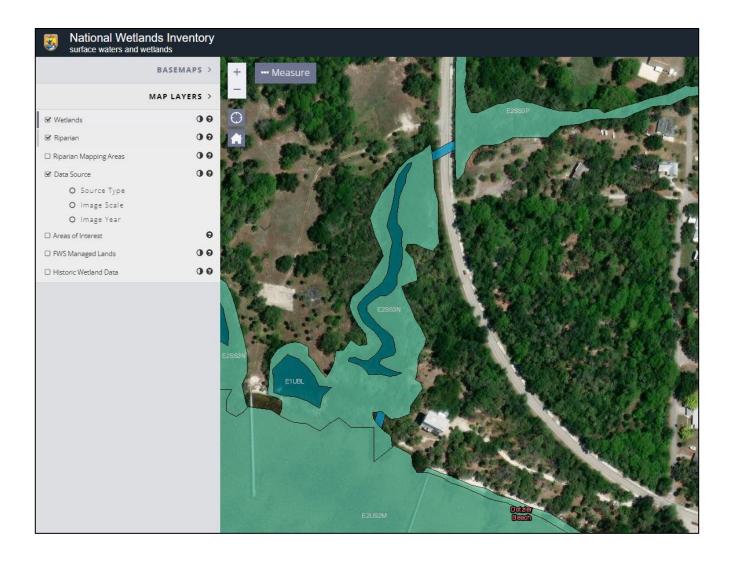

RIBED LAND: THE SW 1/4 OF THE SE 1/4 AND THE W 1/2 OF THE SE 1/4 OF THE SE 1/4 OF SECTION 26, TOWNSHIP 40 SOUTH, RANGE 22 EAST, CHARLOTTE COUNTY, FLORIDA.

LESS AND EXCEPT: COMMENCING 200' E OF THE NW CORNER OF THE SW1/4 OF THE SE1/4 AND RUNNING THENCE W 200'; THENCE S 672' TO THE ORDINARY HIGH WATER MARK; THENCE S 80 DEGREES E ALONG SAID HIGH WATER MARK 203'; THENCE N TO THE POINT OF BEGINNING.

ALSO LESS AND EXCEPT: COMMENCING ON THE W BANK OF TIDE CREEK 371' W OF THE NE CORNER OF THE SW ¼ OF THE SE 1/4 AND RUNNING WEST 520' TO THE E BANK OF TIDE CREEK; THENCE SOUTHWARD, EASTWARD, AND NORTHWARD ON THE BANK OF TIDE CREEK TO THE POINT OF BEGINNING.

### Location Map



# <u>Aerial</u>



### Zoning Map





# Future Land Use Map



#### **FEMA**



### **US FISH & WILDLIFE WETLANDS MAP**