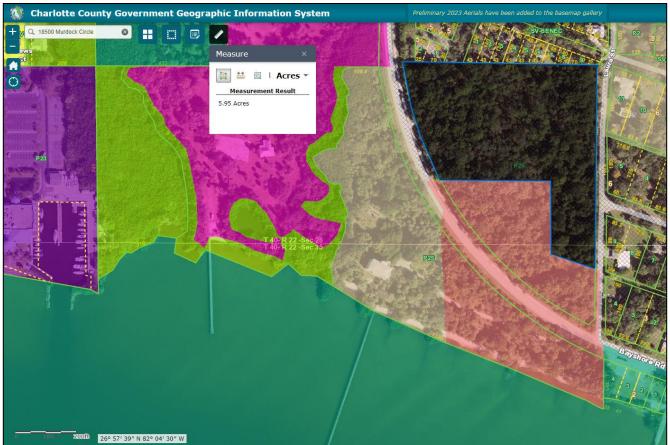

# **FOR SALE** 8.3 ACRES BAYSHORE ROAD, PORT CHARLOTTE

- Excellent location in Port Charlotte along Bayshore Road.
- In area of new growth including Sunseeker Resort, the proposed Harpoon Harry's Restaurant and Shops across from the property, Whiskey Joe's Restaurant on Charlotte Harbor at US 41 and other planned residential developments in the area.
- 8.3 acres of land with extensive road frontage.
- The north 5.95+/- acres is zoned Charlotte Harbor Mixed Use (CHMU) allowing 15 units per acre with the remaining 2.35+/- acres of the southwest portion of the site being Charlotte Harbor Neighborhood Business Residential (CHNBR) allowing 10 units per acre. Total estimated units are 114.
- Utilities along Bayshore Road.
- The site has the potential for higher density of up to 60 units per acre which would allow 498 units on the site and building height up to 90 feet based on the recently passed Live Local Act.

# <u>Aerial</u>