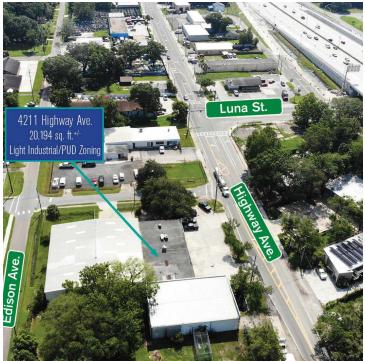

#### **OFFERING SUMMARY**

| Lease Rate:   | \$10.00 SF/yr. (\$1.98) |
|---------------|-------------------------|
| Available SF: | 20,194 SF               |
| Year Built:   | 1994                    |
| Renovated:    | 1997                    |
| Zoning:       | IL/PUD                  |

#### **PROPERTY OVERVIEW**

Excellent Westside industrial property available for lease with easy access to I-10 on Highway Ave. This property contains a 4,400 +/- SF showroom/office area with restrooms, a break room, a large conference room, with a mezzanine area for extra storage and additional office space (approximately 2,000 +/- SF) The warehouse building has metal racking in place with three (3) grade level bay doors. Dedicated parking is available in front and on the side of the property with outdoor security lighting. The lot size is approximately 1.47 acres and fenced. The property is on city water and sewer. The warehouse building is approximately 22' in ceiling height.

#### **PROPERTY HIGHLIGHTS**

- Approximately 20,194 +/- SF warehouse, with 4,400 +/- SF in showroom/office space
- Excellent Westside location with easy access to I-10
- Three (3) grade level bay doors 8x10, 10x10, and 12x14
- Ceiling height 16' to 22'
- Fenced lot for outside storage
- Available immediately