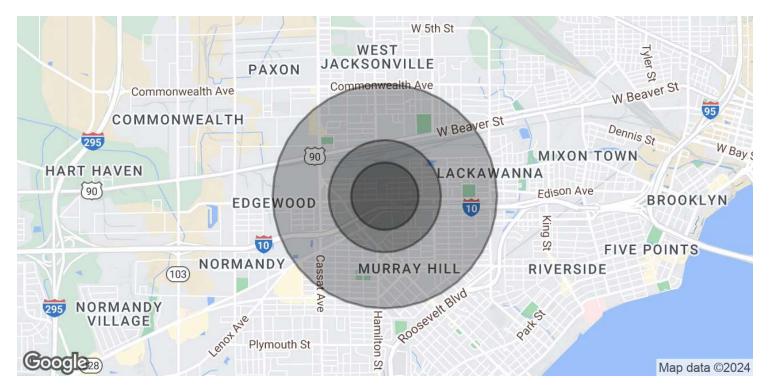

#### **PRESENTED BY:**

ROCHELLE PIERSALL 904.599.3480 rochelle@kinkadecommercial.com

Jacksonville, FL 32254

| POPULATION           | 0.3 MILES | 0.5 MILES | 1 MILE |
|----------------------|-----------|-----------|--------|
| Total Population     | 392       | 1,595     | 10,813 |
| Average Age          | 40        | 40        | 40     |
| Average Age (Male)   | 40        | 39        | 39     |
| Average Age (Female) | 40        | 40        | 41     |

| HOUSEHOLDS & INCOME | 0.3 MILES | 0.5 MILES | 1 MILE    |
|---------------------|-----------|-----------|-----------|
| Total Households    | 163       | 689       | 4,798     |
| # of Persons per HH | 2.4       | 2.3       | 2.3       |
| Average HH Income   | \$72,130  | \$64,961  | \$61,625  |
| Average House Value | \$197,386 | \$255,143 | \$337,192 |

Demographics data derived from AlphaMap

**PRESENTED BY:**