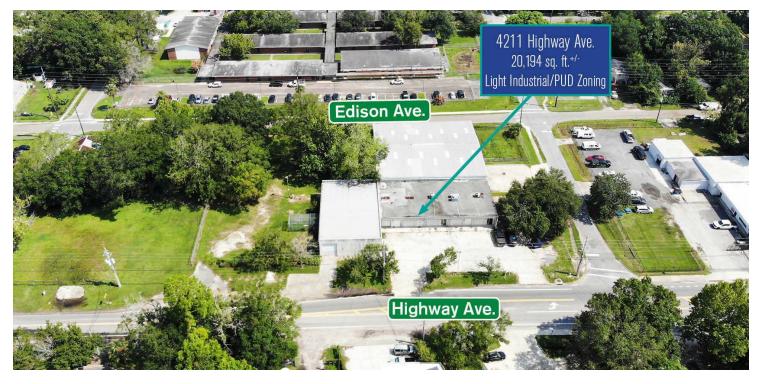

#### **OFFERING SUMMARY**

| Lease Rate:   | \$10.00 SF/yr. (\$1.98) |
|---------------|-------------------------|
| Available SF: | 20,194 SF               |
| Year Built:   | 1994                    |
| Renovated:    | 1997                    |
| Zoning:       | IL/PUD                  |

#### **PROPERTY OVERVIEW**

Excellent Westside industrial property available for lease with easy access to I-10 on Highway Ave. This property contains a 4,400 +/- SF showroom/office area with restrooms, a break room, a large conference room, with a mezzanine area for extra storage and additional office space (approximately 2,000 +/- SF) The warehouse building has metal racking in place with three (3) grade level bay doors. Dedicated parking is available in front and on the side of the property with outdoor security lighting. The lot size is approximately 1.47 acres and fenced. The property is on city water and sewer. The warehouse building is approximately 22' in ceiling height.

#### **PROPERTY HIGHLIGHTS**

- Approximately 20,194 +/- SF warehouse, with 4,400 +/- SF in showroom/office space
- Excellent Westside location with easy access to I-10
- Three (3) grade level bay doors 8x10, 10x10, and 12x14
- Ceiling height 16' to 22'
- Fenced lot for outside storage
- Available immediately