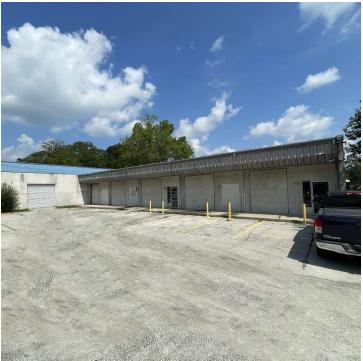

#### **PROPERTY OVERVIEW**

Excellent Westside industrial property available for lease with easy access to I-10 on Highway Ave. This property contains a 4,400 +/- SF showroom/office area with restrooms, a break room, a large conference room, with a mezzanine area for extra storage and additional office space (approximately 2,000 +/- SF) The warehouse building has metal racking in place with three (3) grade level bay doors. Dedicated parking is available in front and on the side of the property with outdoor security lighting. The lot size is approximately 1.47 acres and fenced. The property is on city water and sewer. The warehouse building is approximately 22' in ceiling height.

#### **PROPERTY HIGHLIGHTS**

- Approximately 20,194 +/- SF warehouse, with 4,400 +/- SF in showroom/office space
- Excellent Westside location with easy access to I-10
- Three (3) grade level bay doors 8x10, 10x10, and 12x14
- Ceiling height 16' to 22'
- Fenced lot for outside storage
- Available immediately