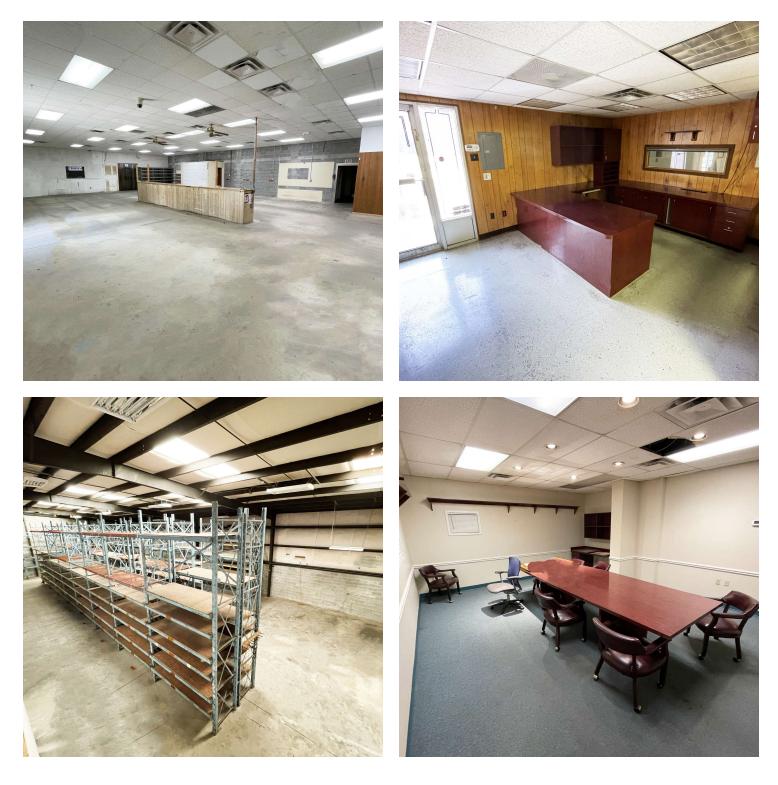

#### **PROPERTY OVERVIEW**

Excellent Westside industrial property available for lease with easy access to I-10 on Highway Ave. This property contains a 4,400 +/- SF showroom/office area with restrooms, a break room, a large conference room, with a mezzanine area for extra storage and additional office space (approximately 2,000 +/- SF) The warehouse building has metal racking in place with three (3) grade level bay doors. Dedicated parking is available in front and on the side of the property with outdoor security lighting. The lot size is approximately 1.47 acres and fenced. The property is on city water and sewer. The warehouse building is approximately 22' in ceiling height.

#### **PROPERTY HIGHLIGHTS**

- Approximately 20,194 +/- SF warehouse, with 4,400 +/- SF in showroom/office space
- Excellent Westside location with easy access to I-10
- Three (3) grade level bay doors 8x10, 10x10, and 12x14
- Ceiling height 16' to 22'
- Fenced lot for outside storage
- Available immediately