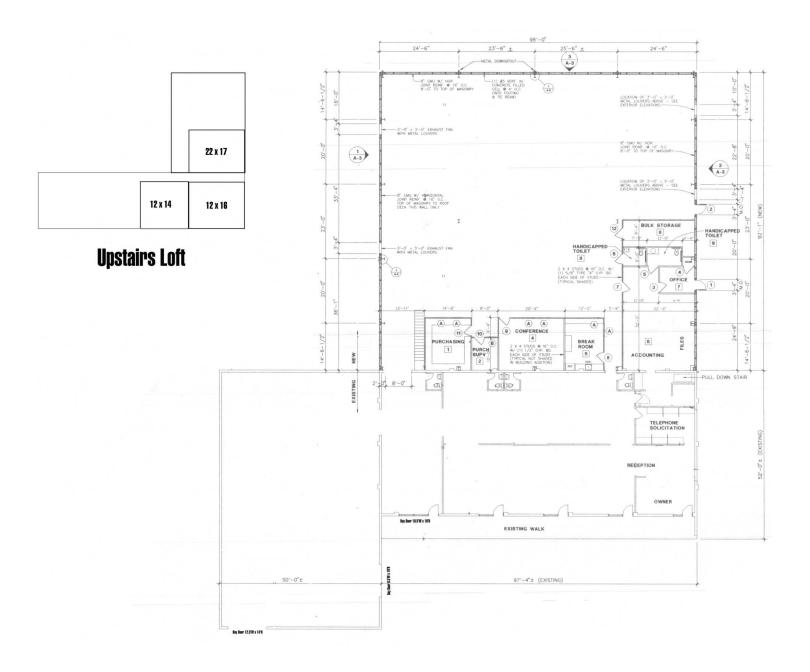

#### **PROPERTY OVERVIEW**

Excellent Westside industrial property available for lease with easy access to I-10 on Highway Ave. This property contains a 4,400 +/- SF showroom/office area with restrooms, a break room, a large conference room, with a mezzanine area for extra storage and additional office space (approximately 2,000 +/- SF) The warehouse building has metal racking in place with three (3) grade level bay doors. Dedicated parking is available in front and on the side of the property with outdoor security lighting. The lot size is approximately 1.47 acres and fenced. The property is on city water and sewer. The warehouse building is approximately 22' in ceiling height.

#### **PROPERTY HIGHLIGHTS**

- Approximately 20,194 +/- SF warehouse, with 4,400 +/- SF in showroom/office space
- Excellent Westside location with easy access to I-10
- Three (3) grade level bay doors 8x10, 10x10, and 12x14
- Ceiling height 16' to 22'
- Fenced lot for outside storage
- Available immediately