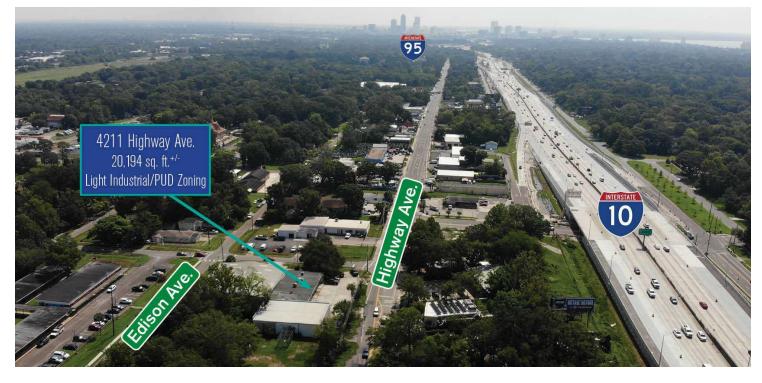

#### **OFFERING SUMMARY**

| Lease Rate:   | \$10.00 SF/yr. (\$1.98) |
|---------------|-------------------------|
| Available SF: | 20,194 SF               |
| Year Built:   | 1994                    |
| Renovated:    | 1997                    |
| Zoning:       | IL/PUD                  |

#### **PROPERTY OVERVIEW**

Excellent Westside industrial property available for lease with easy access to I-10 on Highway Ave. This property contains a 4,400 +/- SF showroom/office area with restrooms, a break room, a large conference room, with a mezzanine area for extra storage and additional office space (approximately 2,000 +/- SF) The warehouse building has metal racking in place with three (3) grade level bay doors. Dedicated parking is available in front and on the side of the property with outdoor security lighting. The lot size is approximately 1.47 acres and fenced. The property is on city water and sewer. The warehouse building is approximately 22' in ceiling height.

#### **PROPERTY HIGHLIGHTS**

- Approximately 20,194 +/- SF warehouse, with 4,400 +/- SF in showroom/office space
- Excellent Westside location with easy access to I-10
- Three (3) grade level bay doors 8x10, 10x10, and 12x14
- Ceiling height 16' to 22'
- Fenced lot for outside storage
- Available immediately