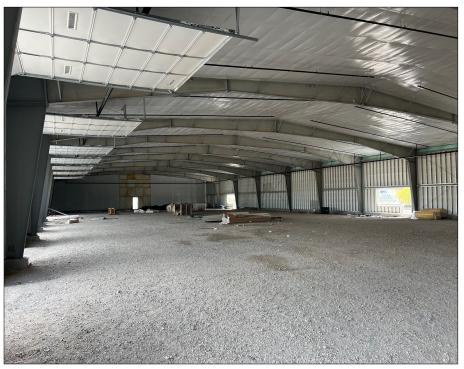

### **PROPERTY INFORMATION**

• Building Size: 49,300 SF

◆ Land Area: 435,600 SF

◆ Office Size: None-TBD

Clear Height: 19-24 FT

Loading: 18 Drive In's

Power: 400 Amps

Parking: 70 Cars/157 Trucks

### **PROPERTY SUMMARY**

49,300 Sq. Ft. For Sale on 10 Acres with 157 Truck Parking. Two free standing 25,000 Sq. Ft. Industrial buildings with drive in doors designed specifically for truck maintenance and parking. Low 6b Tax abatement in place. Excellent opportunity to purchase this site and finish to suit.