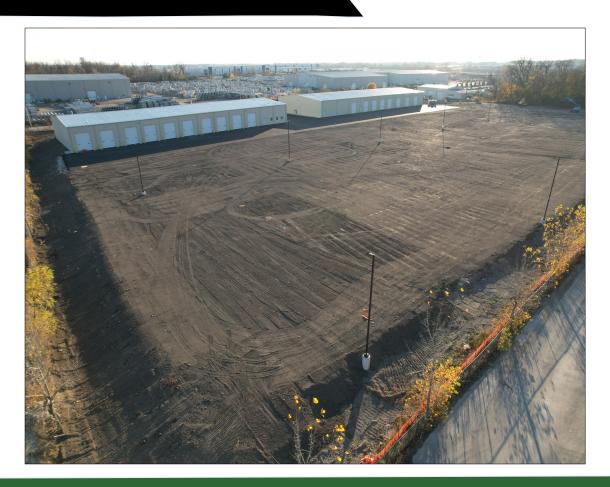

### **PROPERTY INFORMATION**

• Building Size: 49,300 SF

◆ Land Area: 435,600 SF

◆ Office Size: None-TBD

Clear Height: 19-24 FT

Loading: 18 Drive In's

Power: 400 Amps

Parking: 70 Cars/157 Trucks

### **PROPERTY SUMMARY**

49,300 Sq. Ft. For Sale on 10 Acres with 157 Truck Parking. Two free standing 25,000 Sq. Ft. Industrial buildings with drive in doors designed specifically for truck maintenance and parking. Low 6b Tax abatement in place. Excellent opportunity to purchase this site and finish to suit.