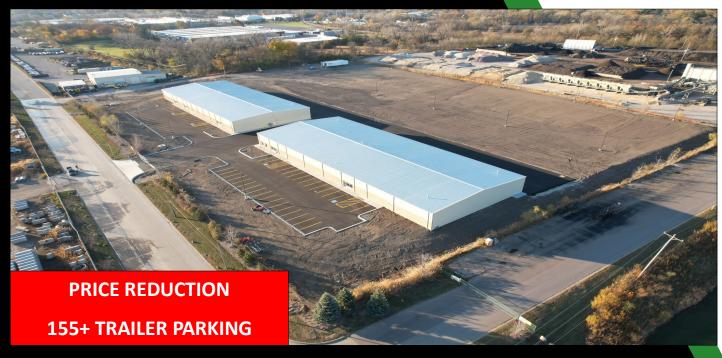

# Truck Maintenance & Trailer Parking Now Available For Sale

### **PROPERTY INFORMATION**

• Building Size: 49,300 SF

◆ Land Area: 435,600 SF

◆ Office Size: None-TBD

Clear Height: 19-24 FT

Loading: 18 Drive In's

Power: 400 Amps

Parking: 70 Cars/157 Trucks

### **PROPERTY SUMMARY**

49,300 Sq. Ft. For Sale on 10 Acres with 157 Truck Parking. Two free standing 25,000 Sq. Ft. Industrial buildings with drive in doors designed specifically for truck maintenance and parking. Low 6b Tax abatement in place. Excellent opportunity to purchase this site and finish to suit.