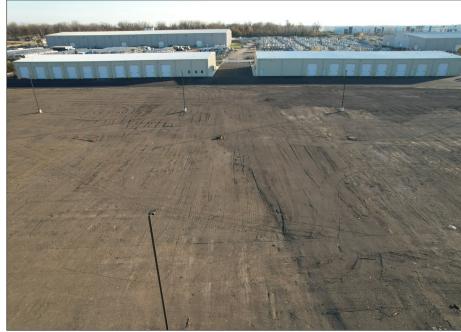

### **PROPERTY INFORMATION**

• Building Size: 49,300 SF

◆ Land Area: 435,600 SF

◆ Office Size: None-TBD

Clear Height: 19-24 FT

Loading: 18 Drive In's

Power: 400 Amps

Parking: 70 Cars/157 Trucks

### **PROPERTY SUMMARY**

49,300 Sq. Ft. For Sale on 10 Acres with 157 Truck Parking. Two free standing 25,000 Sq. Ft. Industrial buildings with drive in doors designed specifically for truck maintenance and parking. Low 6b Tax abatement in place. Excellent opportunity to purchase this site and finish to suit.