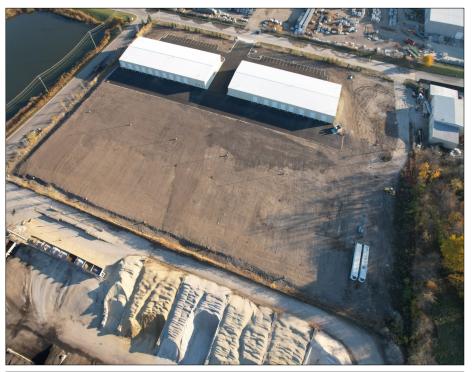

## 49,300 Sq. Ft. For Sale On 10 Acres

Brad Bullington: 630-674-6989 brad@gcrealtyinc.com

Bryan Sonn: 847-207-2108 bryan@gcrealtyinc.com

2250 Graham St. Bartlett IL 60103

GC Realty & Development LLC 219 E. Irving Pk. Rd. Roselle IL 60172

### **PROPERTY INFORMATION**

• Building Size: 49,300 SF

◆ Land Area: 435,600 SF

◆ Office Size: None-TBD

Clear Height: 19-24 FT

Loading: 18 Drive In's

Power: 400 Amps

Parking: 70 Cars/157 Trucks

### **PROPERTY SUMMARY**

49,300 Sq. Ft. For Sale on 10 Acres with 157 Truck Parking. Two free standing 25,000 Sq. Ft. Industrial buildings with drive in doors designed specifically for truck maintenance and parking. Low 6b Tax abatement in place. Excellent opportunity to purchase this site and finish to suit.