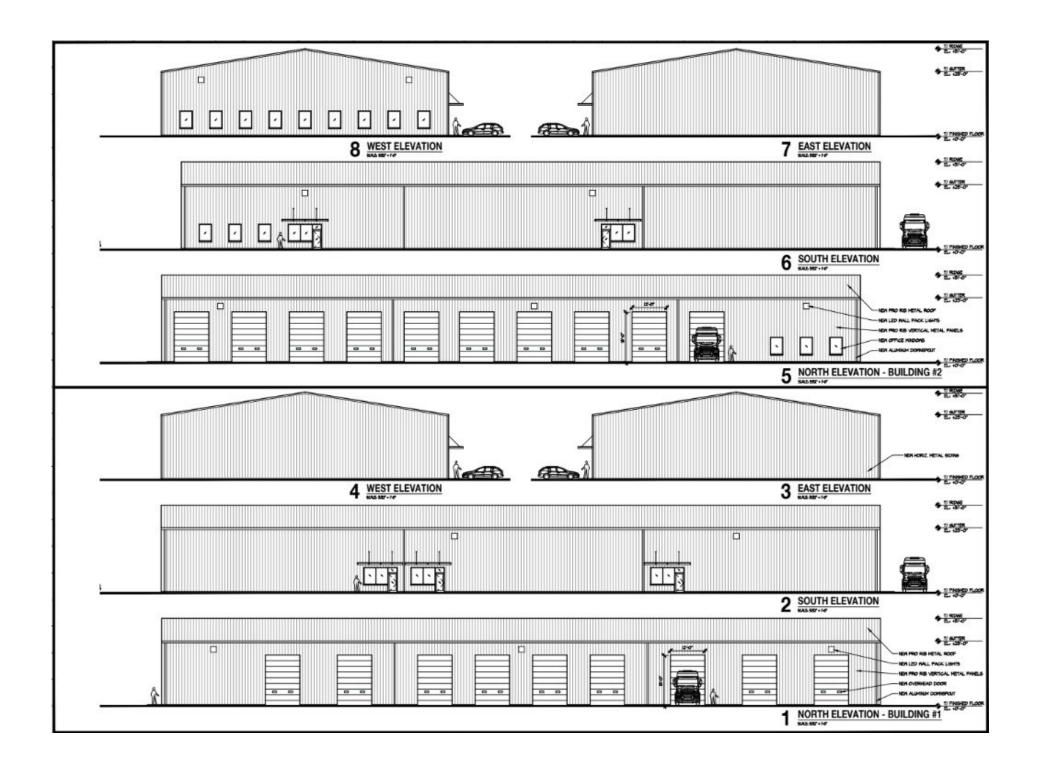

### **PROPERTY INFORMATION**

• Building Size: 49,300 SF

◆ Land Area: 435,600 SF

◆ Office Size: None-TBD

Clear Height: 19-24 FT

Loading: 18 Drive In's

Power: 400 Amps

Parking: 70 Cars/157 Trucks

### **PROPERTY SUMMARY**

49,300 Sq. Ft. For Sale on 10 Acres with 157 Truck Parking. Two free standing 25,000 Sq. Ft. Industrial buildings with drive in doors designed specifically for truck maintenance and parking. Low 6b Tax abatement in place. Excellent opportunity to purchase this site and finish to suit.