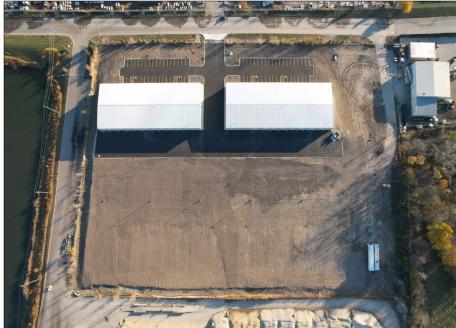

## 49,300 Sq. Ft. For Sale On 10 Acres

Brad Bullington: 630-674-6989 brad@gcrealtyinc.com

Bryan Sonn: 847-207-2108 bryan@gcrealtyinc.com

2250 Graham St. Bartlett IL 60103

GC Realty & Development LLC 219 E. Irving Pk. Rd. Roselle IL 60172

### **PROPERTY INFORMATION**

• Building Size: 49,300 SF

◆ Land Area: 435,600 SF

◆ Office Size: None-TBD

Clear Height: 19-24 FT

Loading: 18 Drive In's

Power: 400 Amps

Parking: 70 Cars/157 Trucks

### **PROPERTY SUMMARY**

49,300 Sq. Ft. For Sale on 10 Acres with 157 Truck Parking. Two free standing 25,000 Sq. Ft. Industrial buildings with drive in doors designed specifically for truck maintenance and parking. Low 6b Tax abatement in place. Excellent opportunity to purchase this site and finish to suit.