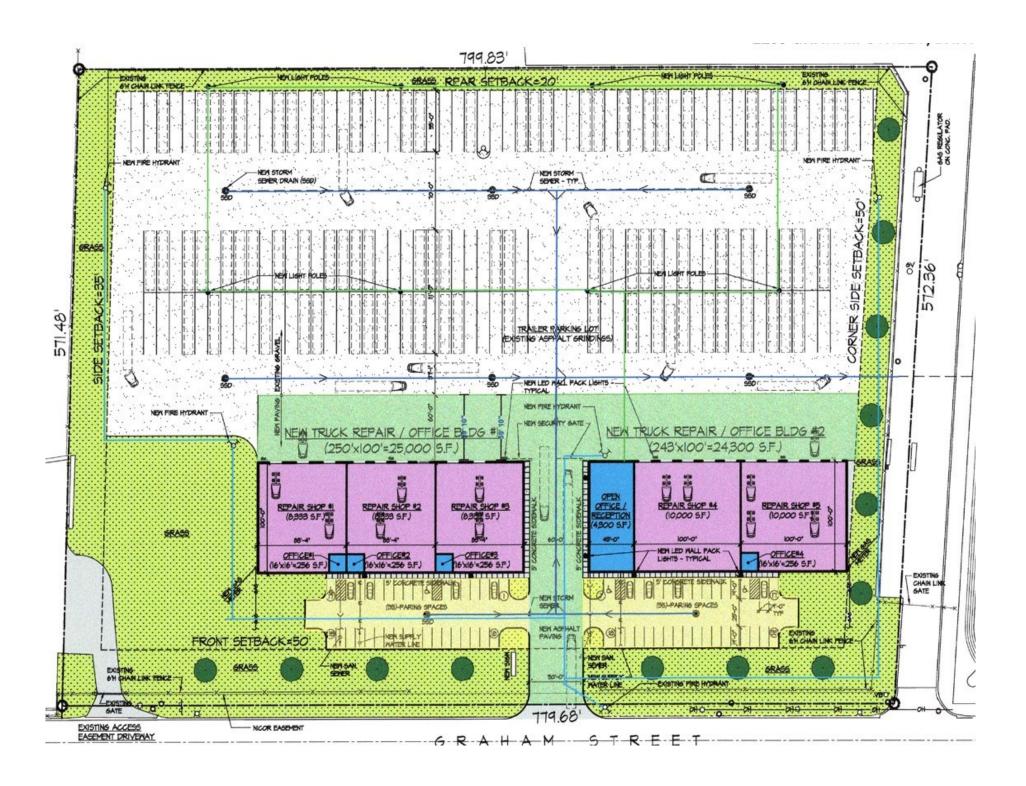

### **PROPERTY INFORMATION**

• Building Size: 49,300 SF

◆ Land Area: 435,600 SF

◆ Office Size: None-TBD

Clear Height: 19-24 FT

Loading: 18 Drive In's

Power: 400 Amps

Parking: 70 Cars/157 Trucks

### **PROPERTY SUMMARY**

49,300 Sq. Ft. For Sale on 10 Acres with 157 Truck Parking. Two free standing 25,000 Sq. Ft. Industrial buildings with drive in doors designed specifically for truck maintenance and parking. Low 6b Tax abatement in place. Excellent opportunity to purchase this site and finish to suit.