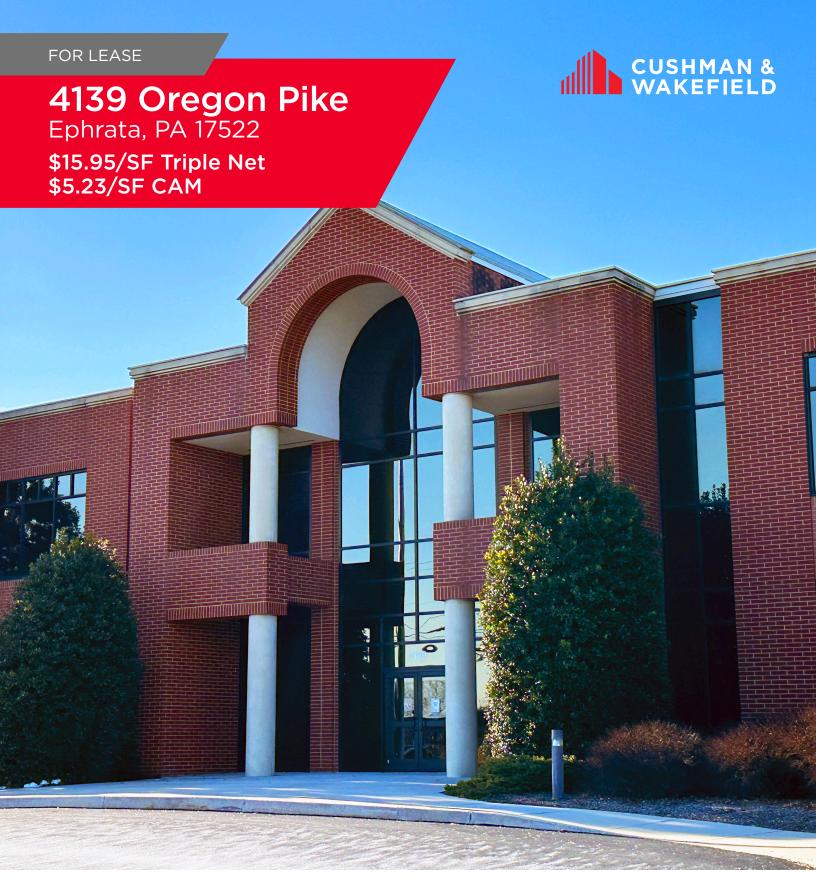

### **PROPERTY DETAILS**

| ADDRESS           | 4139 Oregon Pike,<br>Ephrata, PA 17522 |
|-------------------|----------------------------------------|
| COUNTY            | Lancaster County                       |
| MUNICIPALITY      | West Earl Township                     |
| TOTAL BUILDING SF | 80,119 SF                              |
| AVAILABLE SPACE   | 1,690 SF up to 25,923 SF               |
| ACRES             | 4.71 acres                             |
| STORIES           | 3 stories                              |
| BUILT             | 1984                                   |
| RENOVATED         | 2012                                   |
| ELEVATOR          | Yes                                    |
| SPRINKLERS        | Yes                                    |
| LIGHTING          | T-5                                    |
| CEILING           | 2'×2' and 2'×4' acoustical ceiling     |
| ZONING            | C-2 - Highway Commercial               |
| CONSTRUCTION      | Masonry construction                   |
| PARKING           | Abundant parking                       |

# **80,119 SF | 3 STORY**CLASS A OFFICE BUILDING

This Class A office building provides an attractive and functional corporate environment. 4139 Oregon Pike offers a variety of suite sizes and configurations from 1,690 SF up to 25,923 SF (full 3rd floor).

## **SITE PLAN**

Total Building SF: 80,119 SF

**FOR LEASE** 

4139 Oregon Pike Ephrata, PA 17522 \$15.95/SF Triple Net \$5.23/SF CAM