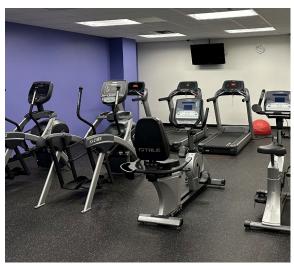

The building amenities include a large shared café, a fitness room with showers as well as partially furnished suites. This property has an abundance of parking at a ratio of over 5.3 spaces/1,000 SF and has an outstanding location that is in close proximity to the PA Turnpike (I-76), Route 283 and Route 30.

# **PROPERTY PHOTOS**