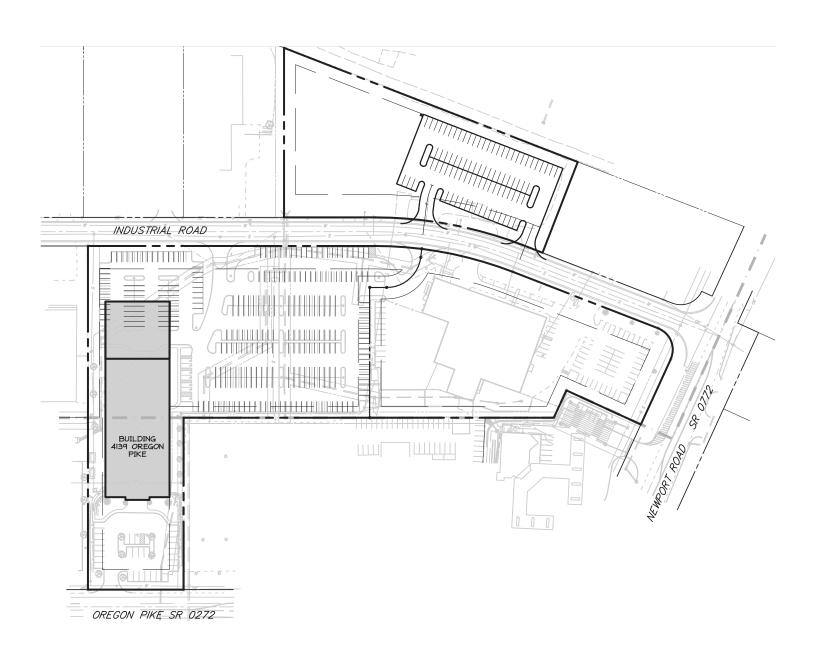

## **SITE PLAN**

Total Building SF: 80,119 SF

**FOR LEASE** 

4139 Oregon Pike Ephrata, PA 17522 \$15.95/SF Triple Net \$5.23/SF CAM