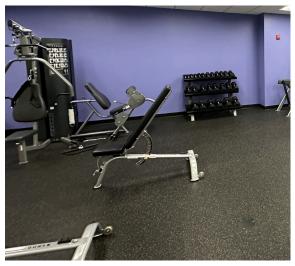

The building amenities include a large shared café, a fitness room with showers as well as partially furnished suites. This property has an abundance of parking at a ratio of over 5.3 spaces/1,000 SF and has an outstanding location that is in close proximity to the PA Turnpike (I-76), Route 283 and Route 30.

# **PROPERTY PHOTOS**