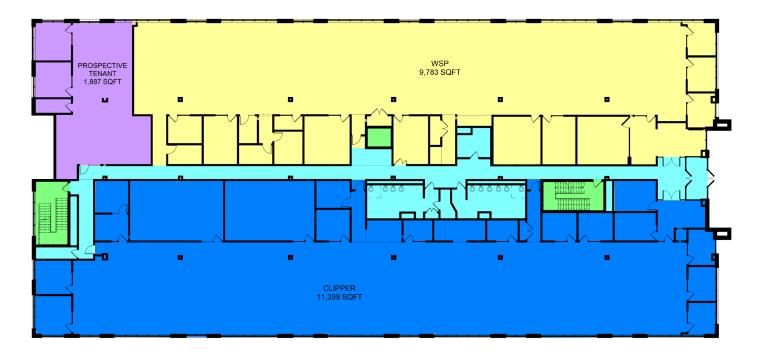

| Abundant parking                       |

# **80,119 SF | 3 STORY**CLASS A OFFICE BUILDING

This Class A office building provides an attractive and functional corporate environment. 4139 Oregon Pike offers a variety of suite sizes and configurations from 1,690 SF up to 25,923 SF (full 3rd floor).

The building amenities include a large shared café, a fitness room with showers as well as partially furnished suites. This property has an abundance of parking at a ratio of over 5.3 spaces/1,000 SF and has an outstanding location that is in close proximity to the PA Turnpike (I-76), Route 283 and Route 30.

Join Lancaster General Health and WSP engineers in this impeccably maintained building.





# **PROPERTY PHOTOS**















# **FLOOR PLANS**

First Floor



Second Floor





# **FLOOR PLANS**

#### Third Floor





## **SITE PLAN**

Total Building SF: 80,119 SF



**FOR LEASE** 

4139 Oregon Pike Ephrata, PA 17522 \$15.95/SF Triple Net \$5.23/SF CAM



### **AERIAL MAP**



For more information please contact:

JASON C. SOURBEER
Director
+1 717 231 7451
jason.sourbeer@cushwake.com

CUSHMAN & WAKEFIELD OF PENNSYLVANIA, LLC 4423 North Front Street Harrisburg, PA 17110 | USA +1 717 231 7290

©2024 Cushman & Wakefield. All rights reserved. The information contained in this communication is strictly confidential. This information has been obtained from sources believed to be reliable but has not been verified. NO WARRANTY OR REPRESENTATION, EXPRESS OR IMPLIED, IS MADE AS TO THE CONDITION OF THE PROPERTY (OR PROPERTIES) REFERENCED HEREIN OR AS TO THE ACCURACY OR