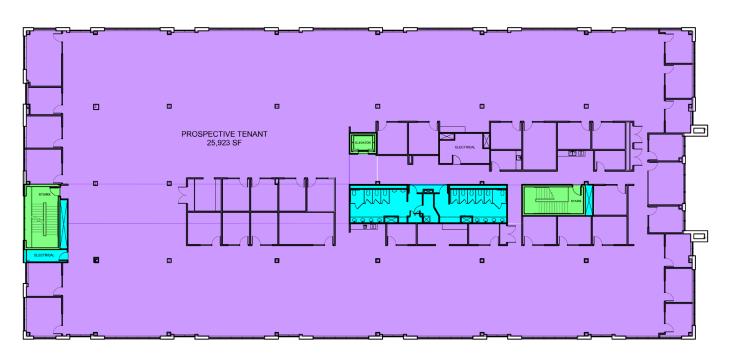

|

# **80,119 SF | 3 STORY**CLASS A OFFICE BUILDING

This Class A office building provides an attractive and functional corporate environment. 4139 Oregon Pike offers a variety of suite sizes and configurations from 1,690 SF up to 25,923 SF (full 3rd floor).

The building amenities include a large shared café, a fitness room with showers as well as partially furnished suites. This property has an abundance of parking at a ratio of over 5.3 spaces/1,000 SF and has an outstanding location that is in close proximity to the PA Turnpike (I-76), Route 283 and Route 30.

Join Lancaster General Health and WSP engineers in this impeccably maintained building.





# **PROPERTY PHOTOS**















# **FLOOR PLANS**

First Floor



Second Floor





# **FLOOR PLANS**

#### Third Floor





## **SITE PLAN**

Total Building SF: 80,119 SF



**FOR LEASE** 

4139 Oregon Pike Ephrata, PA 17522 \$15.95/SF Triple Net \$5.23/SF CAM



### **AERIAL MAP**



For more information please contact:

JASON C. SOURBEER
Director
+1 717 231 7451
jason.sourbeer@cushwake.com

CUSHMAN & WAKEFIELD OF PENNSYLVANIA, LLC 4423 North Front Street Harrisburg, PA 17110 | USA +1 717 231 7290

©2024 Cushman & Wakefield. All rights reserved. The information contained in this communication is strictly confidential. This information has been obtained from sources believed to be reliable but has not been verified. NO WARRANTY OR REPRESENTATION, EXPRESS OR IMPLIED, IS MADE AS TO THE CONDITION OF THE PROPERTY (OR PROPERTIES) REFERENCED HEREIN OR AS TO THE ACCURACY OR COMPLETENESS OF THE INFORMATION CONTAINE