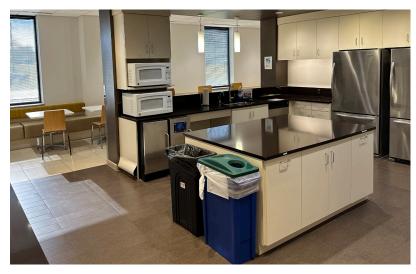

The building amenities include a large shared café, a fitness room with showers as well as partially furnished suites. This property has an abundance of parking at a ratio of over 5.3 spaces/1,000 SF and has an outstanding location that is in close proximity to the PA Turnpike (I-76), Route 283 and Route 30.

# **PROPERTY PHOTOS**