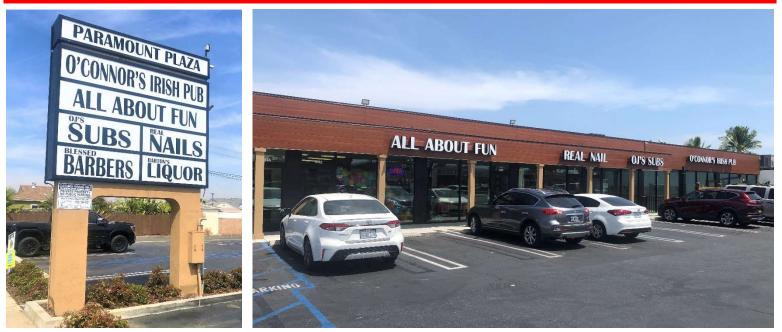

# **RETAIL SPACE / EXCESS LAND FOR LEASE**

4130 Paramount Blvd., Lakewood

### **PROPERTY FEATURES:**

- Approximately 1,100 Square Feet of Retail Space Available.
- Excess Land/Yard Area. (27,000 Square Foot Paved Lot with Approximately 100 Marked Parking Spaces.)
- Possible Build-to-Suit on Excess Land Area.