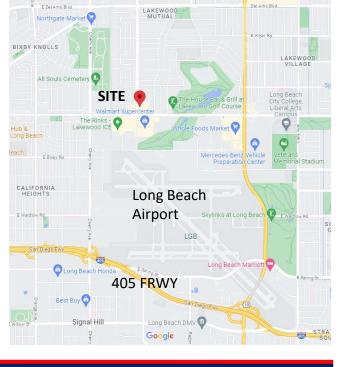

# **RETAIL SPACE / EXCESS LAND FOR LEASE**

4130 Paramount Blvd., Lakewood

| 2023 EST DEMOGRAPHICS | 1 MILE   | 3 MILE   | 5 MILE         |
|-----------------------|----------|----------|----------------|
| Population            | 13,853   | 208,965  | 686,132        |
| Avg. Household Income | \$93,507 | \$90,291 | \$78,401       |
|                       |          |          | Source: Costar |