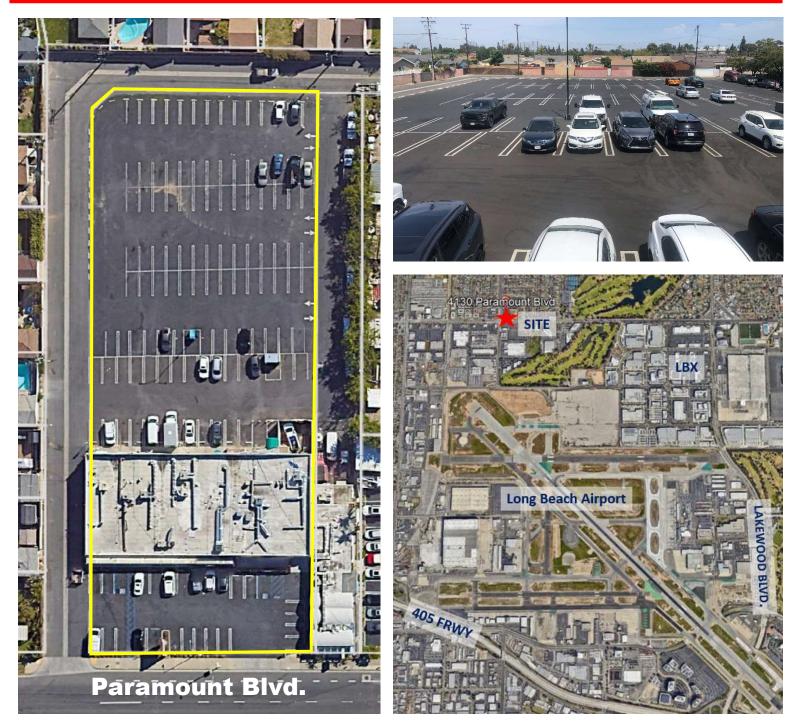

# **RETAIL SPACE / EXCESS LAND FOR LEASE**

4130 Paramount Blvd., Lakewood

### **PROPERTY FEATURES:**

- Approximately 1,100 Square Feet of Retail Space Available.
- Excess Land/Yard Area. (27,000 Square Foot Paved Lot with Approximately 100 Marked Parking Spaces.)
- Possible Build-to-Suit on Excess Land Area.