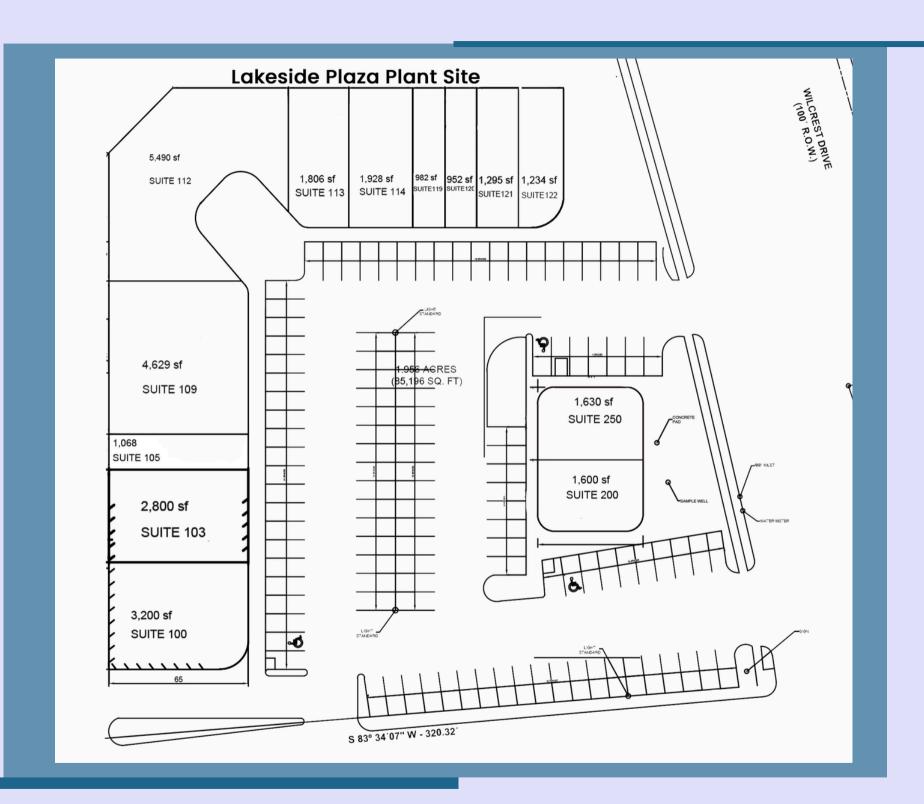

## **Available units**

#### **Unit 103**

7,086 sq. ft. We are leasing this unit for \$4,251.60, plus \$1,842.36 for CAM (NNN), with a total monthly lease of \$6,093.96

#### **Total LandArea**

1.955 Acres

### **Building Size**

28,582 SF

# **PROPERTY OVERVIEW**

Two buildings with 12 specialty retail stores.

Prime location with Affluent Demographics

Property Subtype: storefront retail/office.

Located on Wilcrest Drive at the Entrance to the Upscale Westsider Tennis Club.