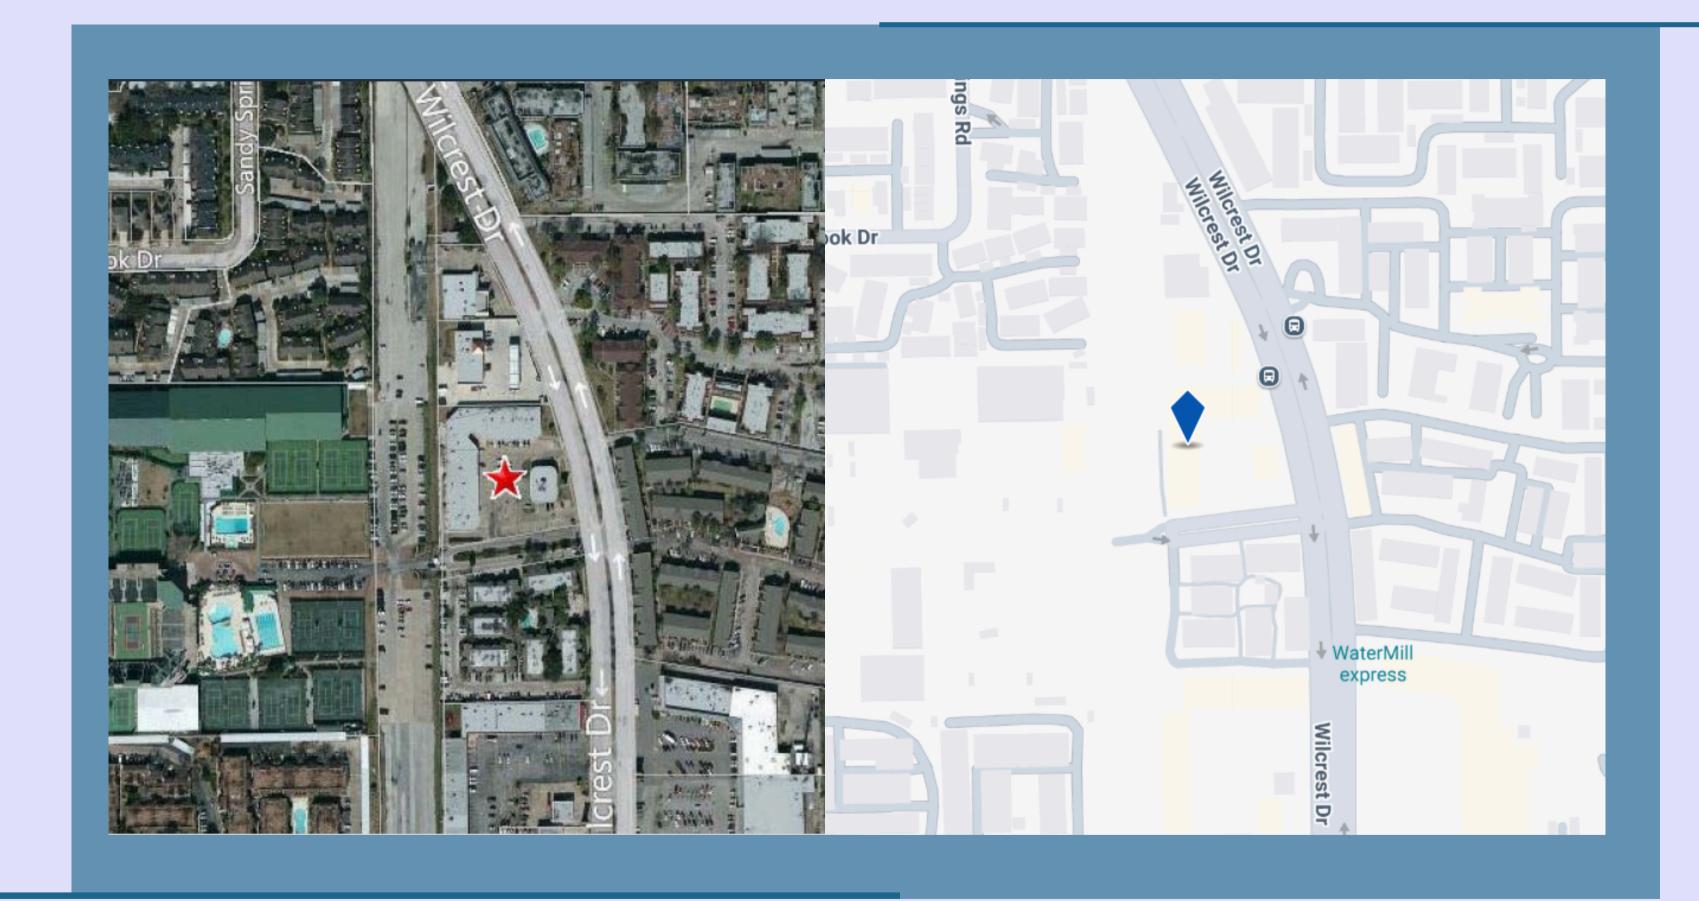

## Traffic count vehicles per day

Briar Forest Drive: 30,862

Wilcrest Drive: 28,631

# **PROPERTY OVERVIEW**

Two buildings with 12 specialty retail stores.

Prime location with Affluent Demographics

Property Subtype: storefront retail/office.

Located on Wilcrest Drive at the Entrance to the Upscale Westsider Tennis Club.

Positioned in the Briar Forest Community and the Energy Corridor of the West Houston, Texas Submarket.