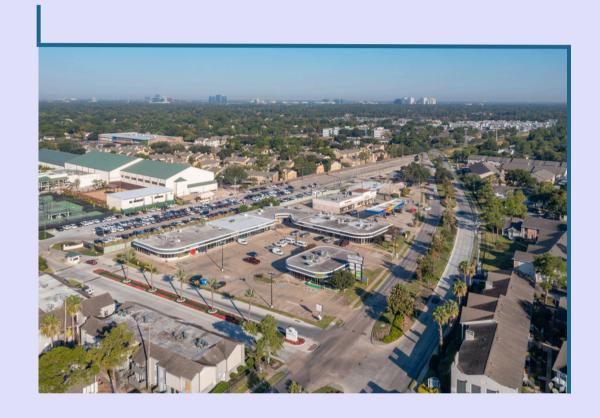

# **PROPERTY OVERVIEW**

Two buildings with 12 specialty retail stores.

Prime location with Affluent Demographics

Property Subtype: storefront retail/office.

Located on Wilcrest Drive at the Entrance to the Upscale Westsider Tennis Club.

Positioned in the Briar Forest Community and the Energy Corridor of the West Houston, Texas Submarket.