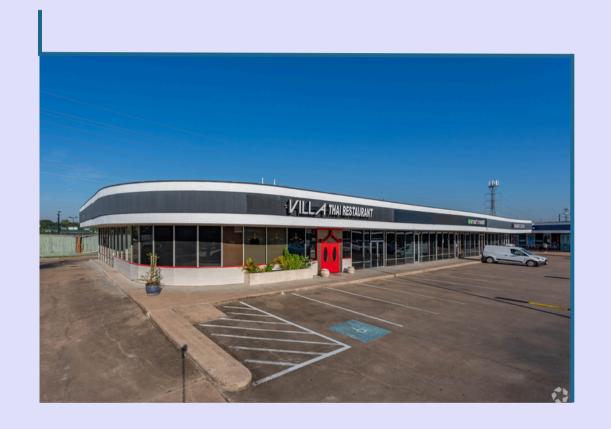

# **PROPERTY OVERVIEW**

Two buildings with 12 specialty retail stores.

Prime location with Affluent Demographics

Property Subtype: storefront retail/office.

Located on Wilcrest Drive at the Entrance to the Upscale Westsider Tennis Club.

Positioned in the Briar Forest Community and the Energy Corridor of the West Houston, Texas Submarket.