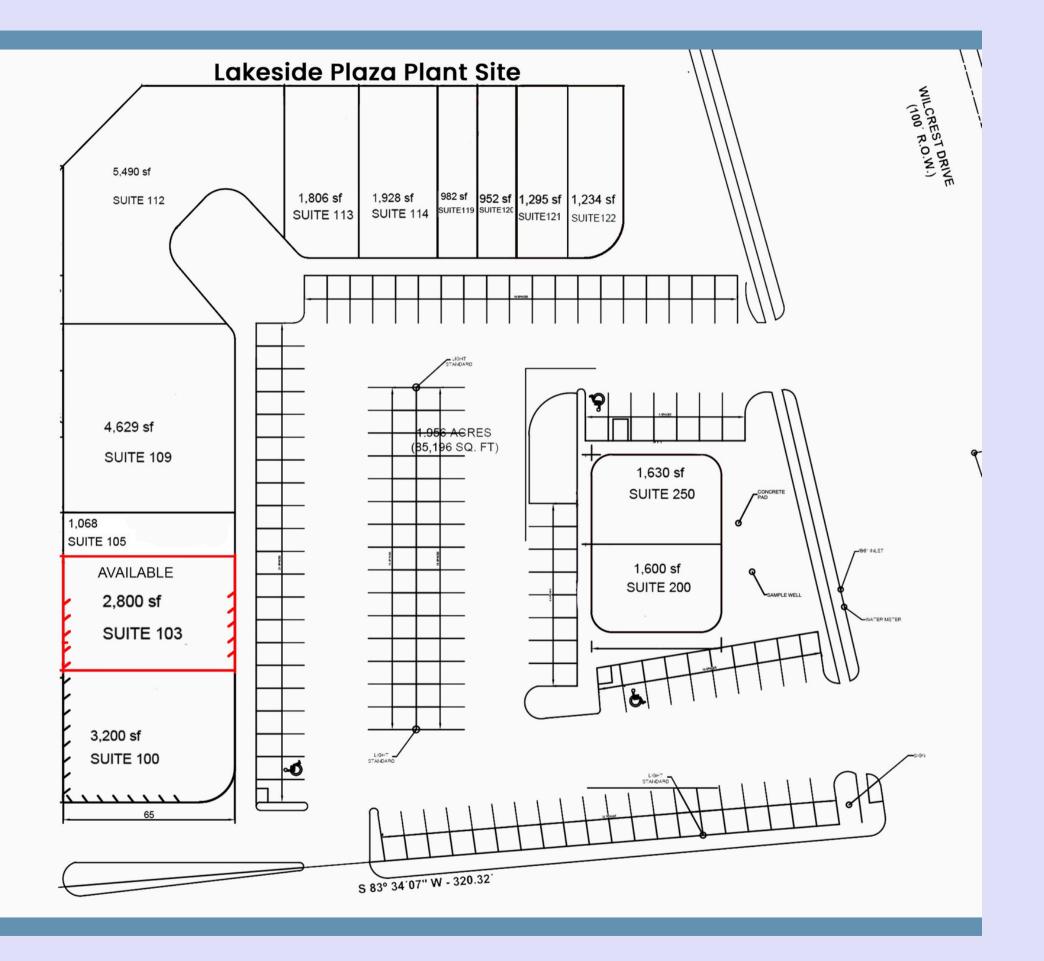

## **Available units**

#### **Unit 103**

7,086 sq. ft. We are leasing this unit for \$4,251.60, plus \$1,842.36 for CAM (NNN), with a total monthly lease of \$6,093.96

#### **Total LandArea**

1.955 Acres

### **Building Size**

28,582 SF