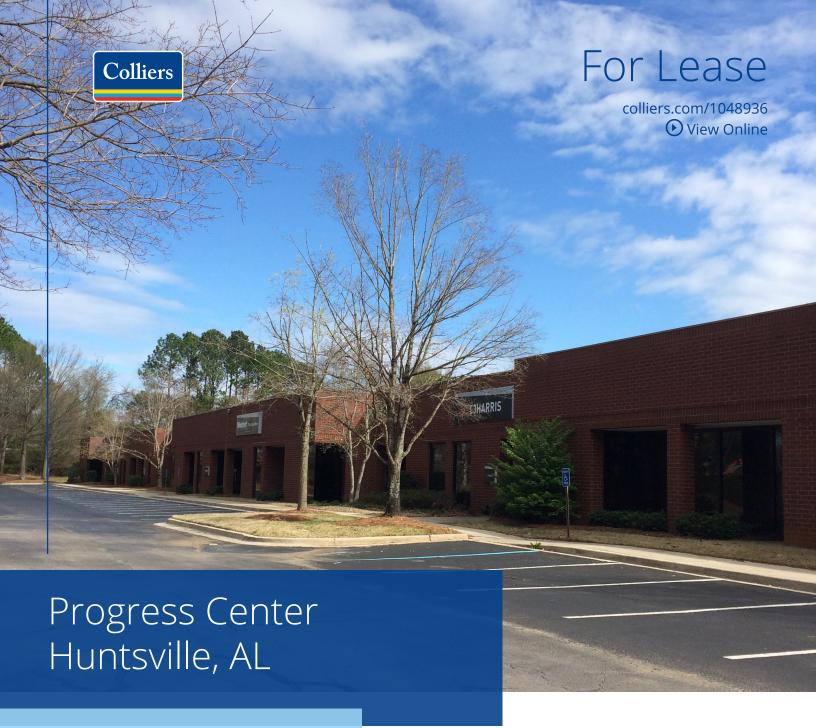

## Single-Story Flex Space

Progress Center, located directly across from Bridge Street Town Centre, is a group of single-story office/ flex buildings situated at the intersection of Research Park Boulevard and I-565. It is the perfect office space for any government contractor or business entity that needs a professional location and flexibility for growth. Redstone Arsenal's Gate 9 is less than 2 miles away. Plenty of hotels, restaurants, entertainment and shopping options are located nearby.

## **Available**

| Address:           | 6767 Old Madison Pike                 |
|--------------------|---------------------------------------|
| Location:          | Huntsville, AL                        |
| Total Building SF: | 221,259 SF                            |
| Available SF:      | 2,813 SF Suite 270 Available Dec 2024 |
|                    | 6,260 SF Suite 402                    |
|                    | 6,589 SF Suite 180 Available Aug 2024 |
| Lease Rate:        | \$16.50 per SF, Modified Gross        |