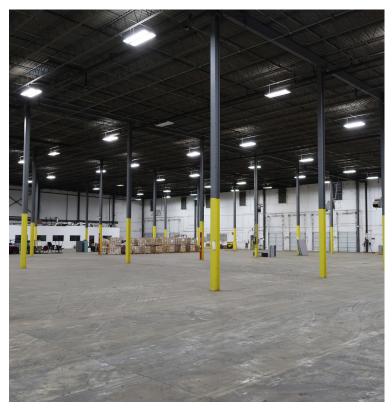

#### PROPERTY HIGHLIGHTS

- ±77,729 SF Available to lease
- ±20,042 SF of office
- ±11,098 SF of 10' clear production area
- ±3,000 SF of lab/R&D space
- 7 Dock doors
- 2 Drive-in doors
- 30'+ Clear in the warehouse
- Minimum of 115 car parking spaces
- Column spacing of 47' x 22'
- 1,600 Amps of power
- Single tenant warehouse facility ideal for an HQ or regional office