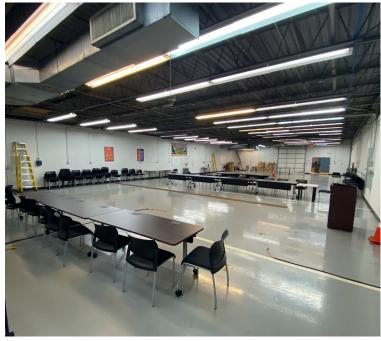

#### PROPERTY HIGHLIGHTS

- ±77,729 SF Available to lease
- ±20,042 SF of office
- ±11,098 SF of 10' clear production area
- ±3,000 SF of lab/R&D space
- 7 Dock doors
- 2 Drive-in doors
- 30'+ Clear in the warehouse
- Minimum of 115 car parking spaces
- Column spacing of 47' x 22'
- 1,600 Amps of power
- Single tenant warehouse facility ideal for an HQ or regional office