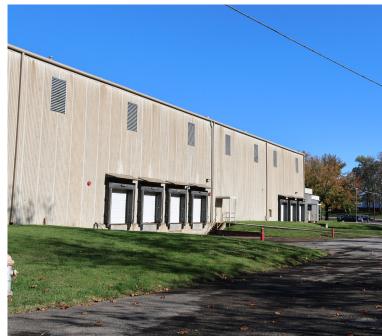

## INDUSTRIAL BUILDING FOR LEASE ±77,729 SF AVAILABLE

749 MASSMAN DRIVE | NASHVILLE, TN 37210

#### PROPERTY HIGHLIGHTS

- ±77,729 SF Available to lease
- ±20,042 SF of office
- ±11,098 SF of 10' clear production area
- ±3,000 SF of lab/R&D space
- 7 Dock doors
- 2 Drive-in doors
- 30'+ Clear in the warehouse
- Minimum of 115 car parking spaces
- Column spacing of 47' x 22'
- 1,600 Amps of power
- Single tenant warehouse facility ideal for an HQ or regional office