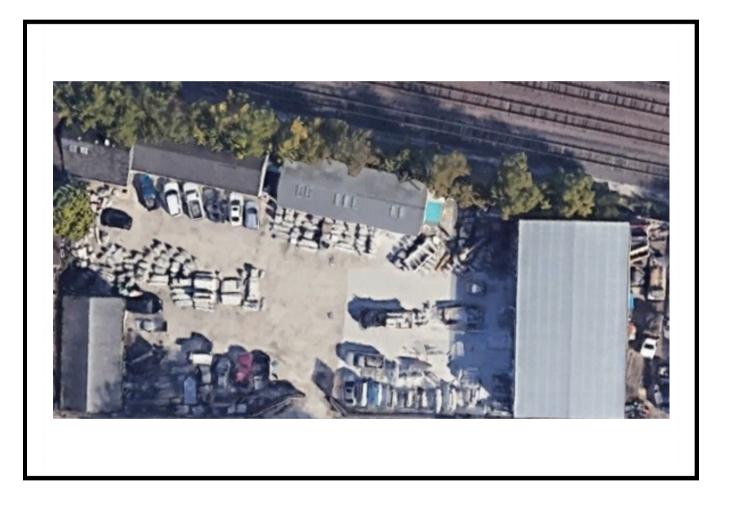

## **AVAILABLE FOR SALE** 2209 RAILROAD RD. BELLWOOD, IL

## **PROPERTY SPECIFICATIONS**

- LAND SITE: .92 ACRES
- BUILDING TOTAL: +/-8,000 SF
- CONTRACTOR YARD
- FULLY FENCED AND SECURED
- COMPRISED OF FOUR BUILDINGS ON SITE
- DRIVE THRU CAPABILITY AT BUILDING C
- 11 DRIVE-IN-DOORS

## **BUILDING HIGHLIGHTS**

- Available Immediately
- Contactor Yard
- Minutes from I-290 & I-294
- Crane

- Drive-Thru Capability
- Heated Warehouse Floors in Building C.
- Sprinklered