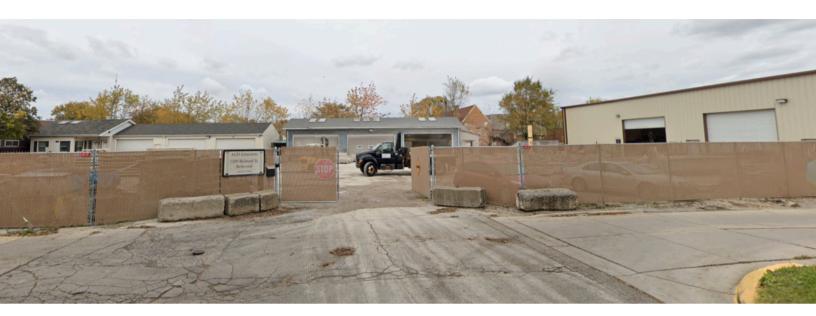

## **AVAILABLE FOR SALE** 2209 RAILROAD RD. BELLWOOD, IL

## **PROPERTY SPECIFICATIONS**

- LAND SITE: .92 ACRES
- BUILDING TOTAL: +/-8,000 SF
- CONTRACTOR YARD
- FULLY FENCED AND SECURED
- COMPRISED OF FOUR BUILDINGS ON SITE
- DRIVE THRU CAPABILITY AT BUILDING C
- 11 DRIVE-IN-DOORS

## **BUILDING HIGHLIGHTS**

- Available Immediately
- Contactor Yard
- Minutes from I-290 & I-294
- Crane

- Drive-Thru Capability
- Heated Warehouse Floors in Building C.
- Sprinklered