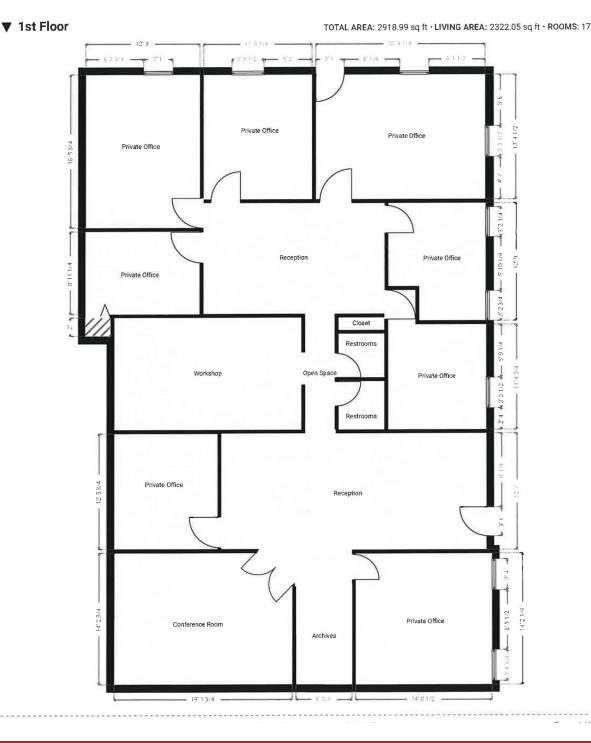

AVAILABLE SF LI 2,920 SF \$18.

## **PROPERTY DESCRIPTION**

Office condo for lease in prime, central location. Surrounded by various types of amenities. Consists of eight private offices of various sizes, a large conference room, two large reception areas, a workshop, private restrooms, & some storage.