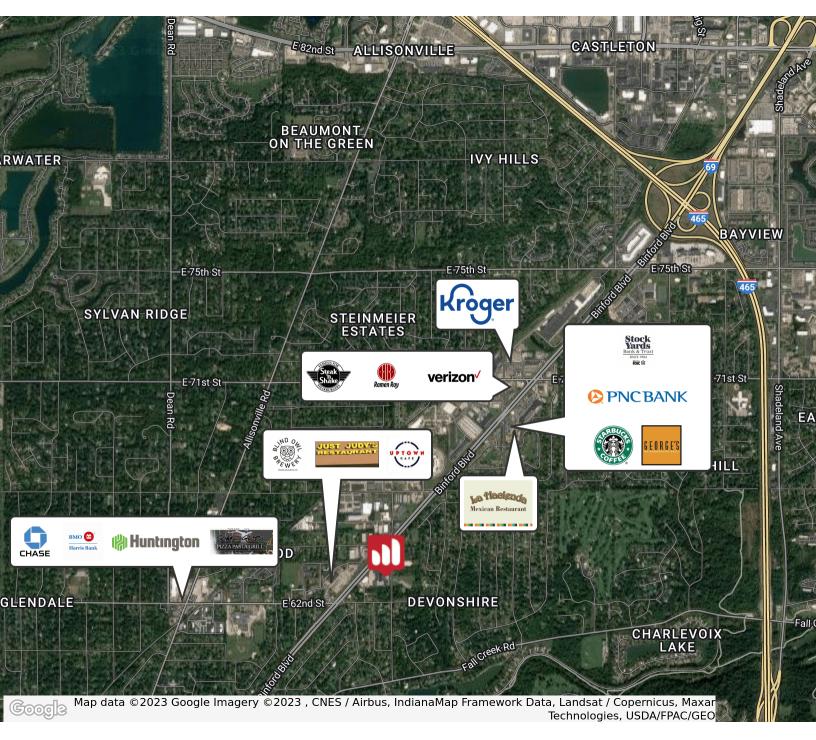

# **PROPERTY HIGHLIGHTS**

- Located just off Binford Blvd., close to 62nd St. & less than a mile to I-465
- Great layout
- Close to retail, restaurants, residential, various businesses, & interstates

## **LOCATION DESCRIPTION**

Office building located just off of Binford Blvd., between 62nd & 71st streets. Fantastic location on the northeast side of Indianapolis. Close to major thoroughfares & I-465. Surrounded by retail, restaurants, residential, offices, & a thriving business community.