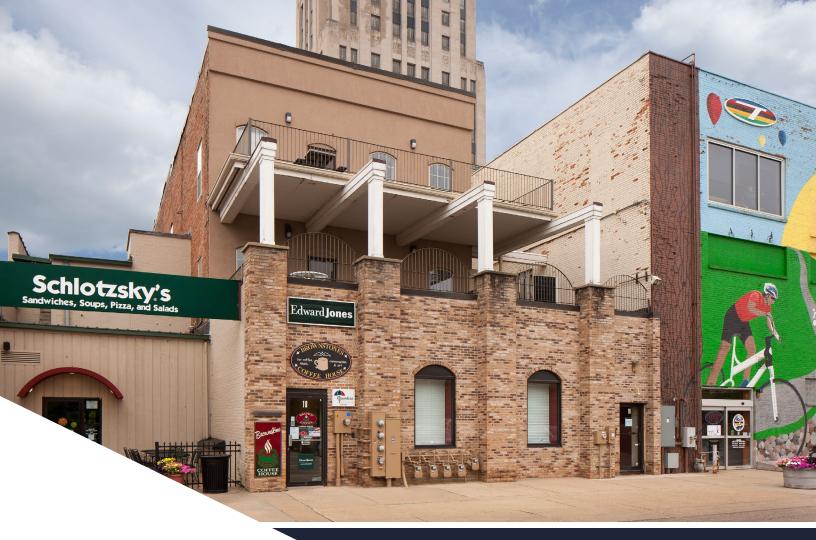

# **18 WEST MICHIGAN**

18 WEST MICHIGAN AVENUE | BATTLE CREEK, MI 49017

18 WEST MICHIGAN IS A 10,946 SF, 3-STORY MULTI-TENANT OFFICE BUILDING LOCATED IN DOWNTOWN BATTLE CREEK. ITS LOCATION IS STEPS AWAY FROM THE MILTON LUXURY APARTMENTS, THE W.K. KELLOGG FOUNDATION & W.K. KELLOGG CO. WORLD HEADQUARTERS. THIS BUILDING OFFERS PRIVATE BALCONIES ON EACH FLOOR WITH PEACEFUL VIEWS OF FRIENDSHIP PARK & THE KALAMAZOO RIVER.

DOWNTOWN OFFICE SETTING, PROFESSIONALLY MANAGED

LOCATED ACROSS THE STREET FROM 85 LUXURY APARTMENTS

CITY PARKING LOT IN REAR OF BUILDING

EASY ACCESS TO I-194, I-94, I-69 & M-66

24 HOUR CARD ACCESS & VIDEO SECURITY

LESS THAN 10 MINUTE WALK TO TRANSPORTATION CENTER

MULTIPLE RETAIL & DINING OPTIONS WITHIN WALKING DISTANCE

BUILDING SIGNAGE OPPORTUNITIES AVAILABLE

HIGHLY VISIBLE LOCATION ON W. MICHIGAN AVENUE

LEASING //