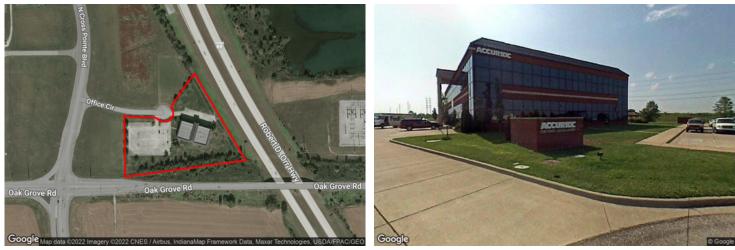

### Description

7140 Office Circle is located in the ever-expanding Crosspoint Blvd. corridor with high visibility and excellent access to Interstate 69, State Highway 62 (Morgan Ave), Oak Grove Road and Crosspoint Blvd.

Originally developed as the Accuride World Headquarters, the two-story Class A office space offers high amenities and shared space for tenants including a fitness facility, large onsite dining area with service kitchen, elevator, and outdoor green space. In addition, flexible floor plans available with multiple conference rooms, restrooms, meeting space and ample parking/expandable parking.