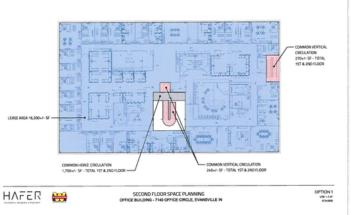

Suite A: First Floor +/- 3,570 SF plus shared/common areas Suite B: Second Floor +/- 17,000 SF with access to some first floor shared/common areas

#### **Building Details**

| Sub Type             | General                 | Primary Constr. Type | Framed       |
|----------------------|-------------------------|----------------------|--------------|
| Building Status      | Existing                | Occupancy Type       | Multi-tenant |
| Building Size        | 34,808 SF               | Building Class       | В            |
| Land Size            | 4.69 Acres / 204,101 SF | Parking Spaces       | -            |
| Number of Buildings  | 1                       | Parking Ratio        | -            |
| Number of Floors     | 2                       | Floor Size           | 19,190 SF    |
| Year Built/Renovated | 1999,2001               |                      |              |