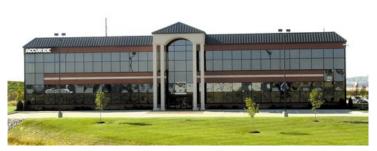

# **Former Accuride**

7140 Office Cir, Evansville, IN, 47715

Office: General For Lease

Prepared on March 26, 2024 1 of 1 Listings

Originally developed as the Accuride World Headquarters, the two-story Class A office space offers high amenities and shared space for tenants including a fitness facility, large onsite dining area with service kitchen, elevator, and outdoor green space. In addition, flexible floor plans available with multiple conference rooms, restrooms, meeting space and ample parking/expandable parking.