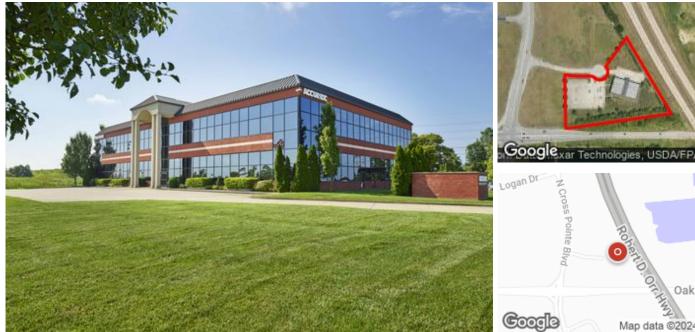

# **Former Accuride**

7140 Office Cir, Evansville, IN, 47715

Office: General For Lease

Prepared on March 26, 2024 1 of 1 Listings

### Description

7140 Office Circle is located in the ever-expanding Crosspoint Blvd. corridor with high visibility and excellent access to Interstate 69, State Highway 62 (Morgan Ave), Oak Grove Road and Crosspoint Blvd.

Originally developed as the Accuride World Headquarters, the two-story Class A office space offers high amenities and shared space for tenants including a fitness facility, large onsite dining area with service kitchen, elevator, and outdoor green space. In addition, flexible floor plans available with multiple conference rooms, restrooms, meeting space and ample parking/expandable parking.