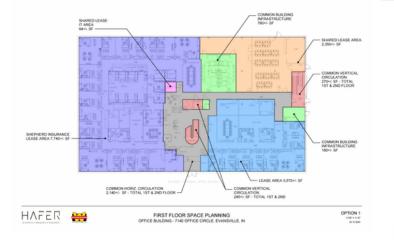

Suite A: First Floor +/- 3,570 SF plus shared/common areas Suite B: Second Floor +/- 17,000 SF with access to some first floor shared/common areas