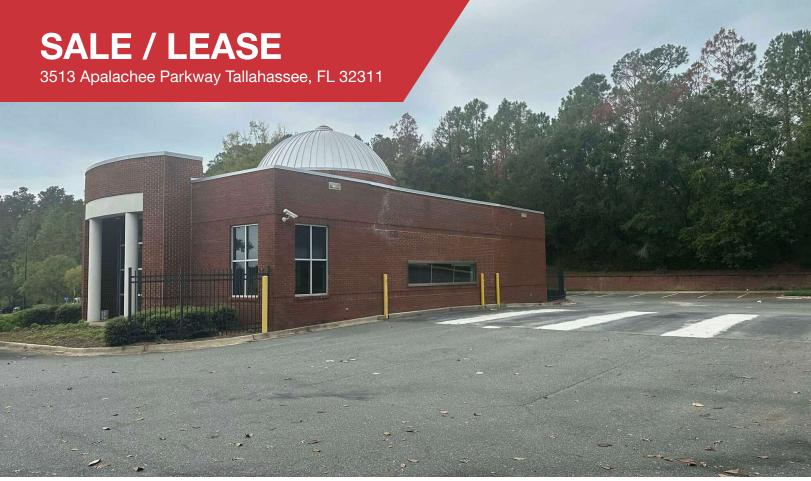

## Retail | 2,485 SF

Former drive-thru bank property available FOR SALE or LEASE along Apalachee Parkway in Tallahassee, FL. The building is 2,485 SF and is situated on a +/- 0.90 acre Wal-Mart outparcel with 2024 HVAC systems in place. Subject possesses excellent highway visibility, full primary access as well as secondary access to two different lighted intersections, and experiences an average traffic count of approximately 31,000 vehicles per day. This property would be a phenomenal location for a variety of uses including fast food/drive-thru restaurant, financial institution, car wash, healthcare, auto related businesses, and many more.

## SALE / LEASE

3513 Apalachee Parkway Tallahassee, FL 32311

All data is deemed reliable but is not guaranteed. All square footage and dimensions are approximate. Exact dimensions can be obtained by retaining the services of a professional architect or engineer. No representation is made as to the accuracy thereof, and such information is subject to errors, omission, or withdrawal without notice.