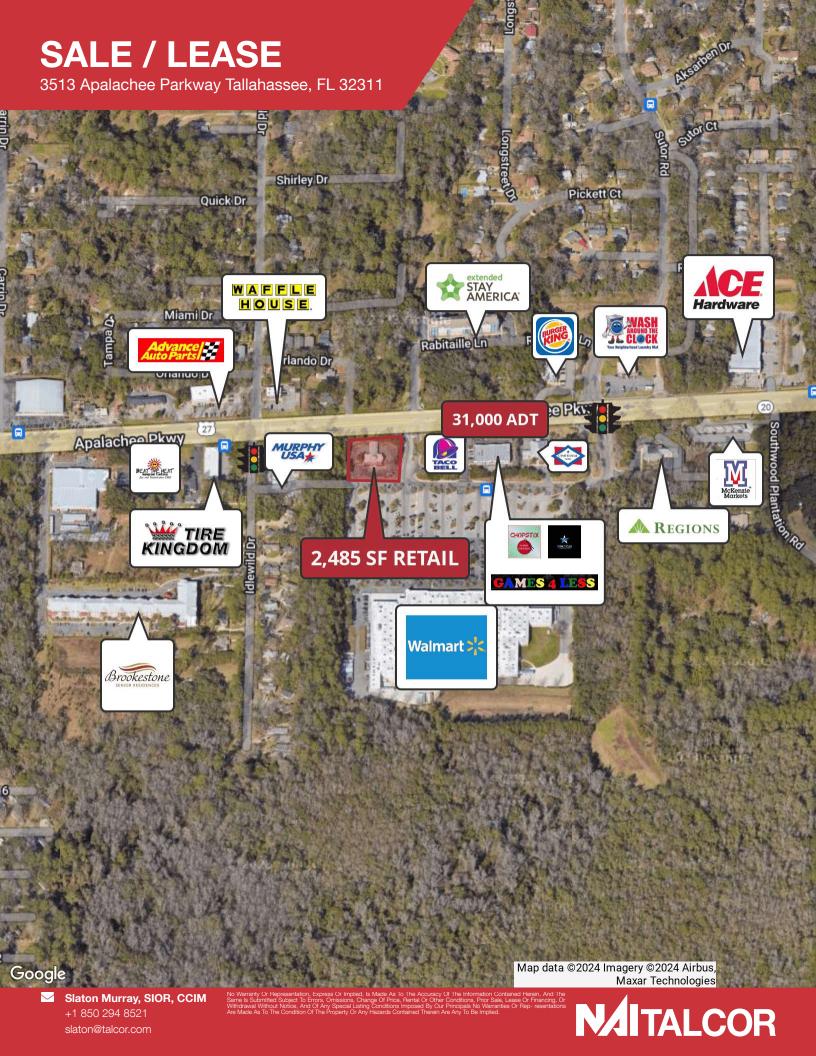

## Retail | 2,485 SF

Former drive-thru bank property available FOR SALE or LEASE along Apalachee Parkway in Tallahassee, FL. The building is 2,485 SF and is situated on a +/- 0.90 acre Wal-Mart outparcel with 2024 HVAC systems in place. Subject possesses excellent highway visibility, full primary access as well as secondary access to two different lighted intersections, and experiences an average traffic count of approximately 31,000 vehicles per day. This property would be a phenomenal location for a variety of uses including fast food/drive-thru restaurant, financial institution, car wash, healthcare, auto related businesses, and many more.

| Demographics       | 1 Mile   | 2 Miles  | 3 Miles  |
|--------------------|----------|----------|----------|
| Total Population:  | 4,373    | 18,882   | 37,916   |
| Average HH Income: | \$56,553 | \$62,716 | \$67,938 |