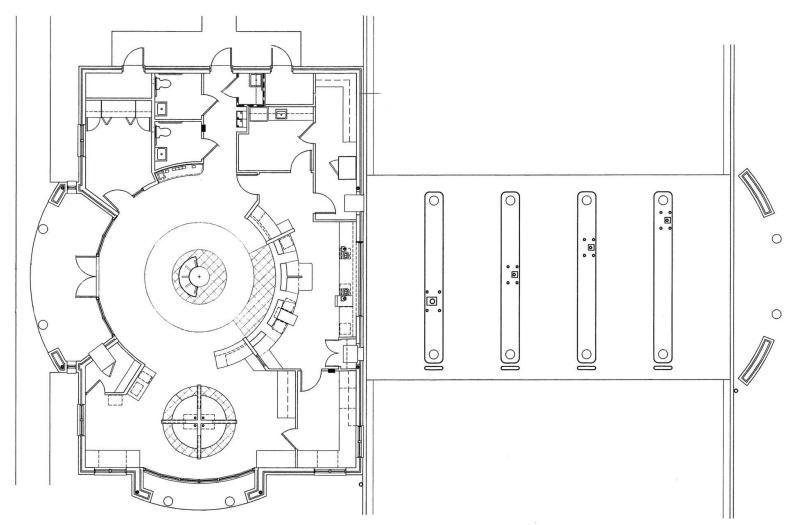

## Retail | 2,485 SF

Former drive-thru bank property available FOR SALE or LEASE along Apalachee Parkway in Tallahassee, FL. The building is 2,485 SF and is situated on a +/- 0.90 acre Wal-Mart outparcel with 2024 HVAC systems in place. Subject possesses excellent highway visibility, full primary access as well as secondary access to two different lighted intersections, and experiences an average traffic count of approximately 31,000 vehicles per day. This property would be a phenomenal location for a variety of uses including fast food/drive-thru restaurant, financial institution, car wash, healthcare, auto related businesses, and many more.

| OFFERING SUMMARY |                         |  |  |
|------------------|-------------------------|--|--|
| AVAILABLE SF     | 2,485 SF                |  |  |
| SALES PRICE      | \$1,325,000             |  |  |
| LEASE RATE       | Negotiable              |  |  |
| YEAR BUILT       | 2003                    |  |  |
| HVAC AGE         | 2024                    |  |  |
| ZONING           | Commercial Parkway (CP) |  |  |
| LOT SIZE         | 0.9 Acres               |  |  |
| PARKING SPACES   | 16 Spaces               |  |  |