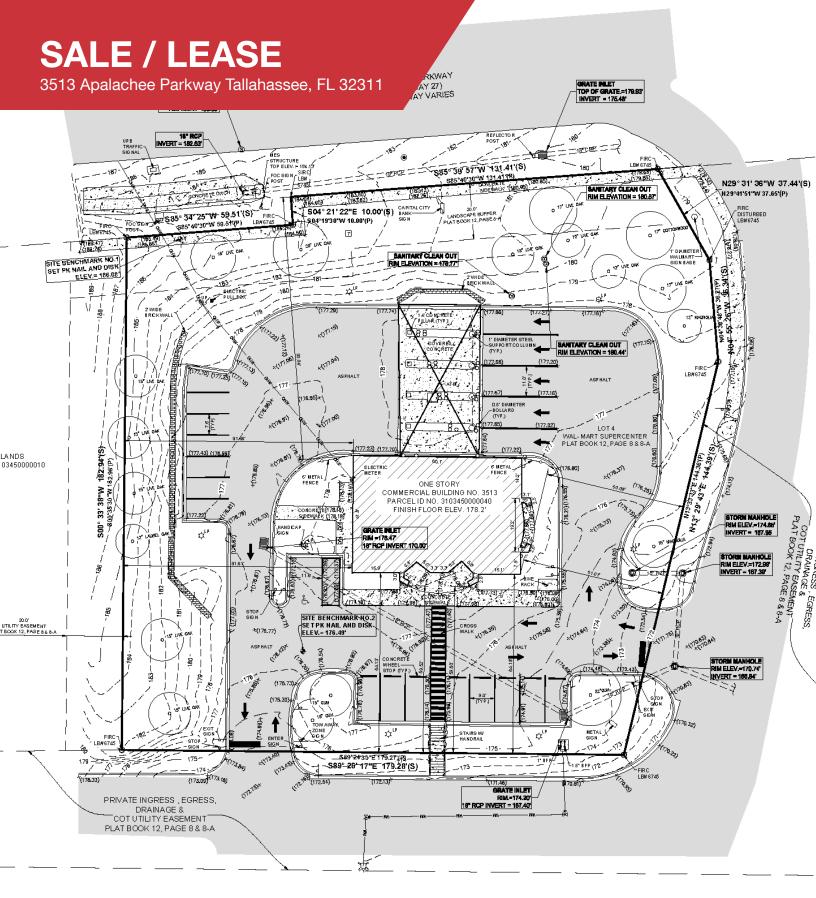

## SALE / LEASE

3513 Apalachee Parkway Tallahassee, FL 32311

All data is deemed reliable but is not guaranteed. All square footage and dimensions are approximate. Exact dimensions can be obtained by retaining the services of a professional architect or engineer. No representation is made as to the accuracy thereof, and such information is subject to errors, omission, or withdrawal without notice.

PARCEL ID NO. 3103450000010

ADJACENT LOT 1 WAL-MART SUPERCENTER PLAT BOOK 2, PAGES 8 & 8A LEON COUNTY,FLORIDA