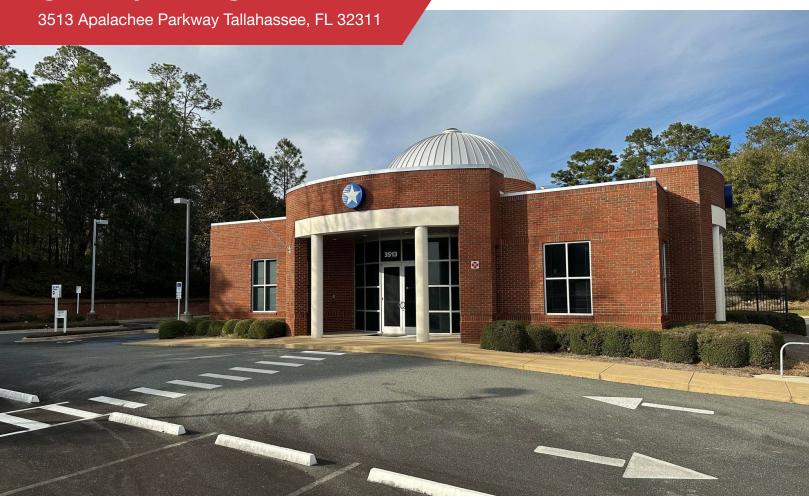

## Retail | 2,485 SF

Former drive-thru bank property available FOR SALE or LEASE along Apalachee Parkway in Tallahassee, FL. The building is 2,485 SF and is situated on a +/- 0.90 acre Wal-Mart outparcel with 2024 HVAC systems in place. Subject possesses excellent highway visibility, full primary access as well as secondary access to two different lighted intersections, and experiences an average traffic count of approximately 31,000 vehicles per day. This property would be a phenomenal location for a variety of uses including fast food/drive-thru restaurant, financial institution, car wash, healthcare, auto related businesses, and many more.

| OFFERING SUMMARY |                         |  |  |
|------------------|-------------------------|--|--|
| AVAILABLE SF     | 2,485 SF                |  |  |
| SALES PRICE      | \$1,325,000             |  |  |
| LEASE RATE       | Negotiable              |  |  |
| YEAR BUILT       | 2003                    |  |  |
| HVAC AGE         | 2024                    |  |  |
| ZONING           | Commercial Parkway (CP) |  |  |
| LOT SIZE         | 0.9 Acres               |  |  |
| PARKING SPACES   | 16 Spaces               |  |  |