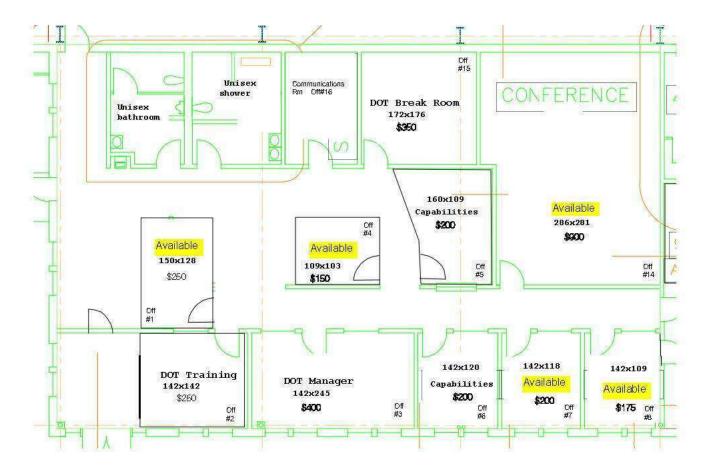

**Available Offices** 

Front Office West

Kim Benincasa 614 629 5280 kbenincasa@ohioequities.com

605 S Front Street, Suite 200 Columbus, OH 43215 tel: 614.224.2400 | fax: 614.224.5436 ohioequities.com

**For Lease** 4005 All American Way Master Floor Plan-D