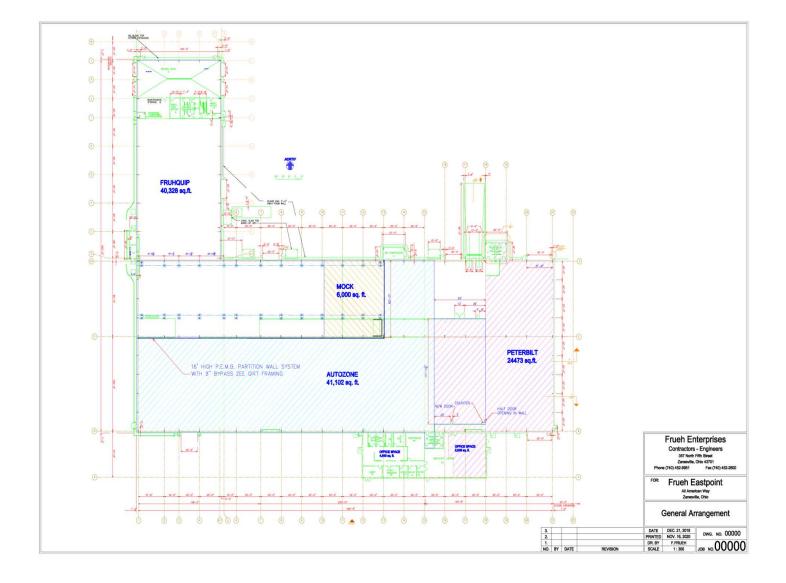

| Property Summary |                   | Location Overview                                                                                                                                                                                                                                                                                |
|------------------|-------------------|--------------------------------------------------------------------------------------------------------------------------------------------------------------------------------------------------------------------------------------------------------------------------------------------------|
| Lease Rate:      | \$6.25 SF/yr (NNN | Exit 160 from I-70 in Muskingum County. Located east of Sonora Rd on the north side of I-70/Airport Road interchange.                                                                                                                                                                            |
|                  |                   | Property Overview                                                                                                                                                                                                                                                                                |
| Lot Size:        | 22.07 Acres       | This 121,000 SF Multi-Tenant Facility has 41,102 SF of Warehouse available December 2024. Space offers Private restrooms for employees and shared loading area with 2 docks, 1 drive in door and restroom and break area for deliveries.                                                         |
| Building Size:   | 121,660 SF        | The property also offers 4643 SF of Co-Working office space with<br>shared restroom, shower and break area. Several private offices<br>available. Highly visible with convenient access to I-70. Parking<br>available in front of building with multiple access points. All public<br>utilities. |
| Renovated:       | 2015              |                                                                                                                                                                                                                                                                                                  |

## **N**Ohio Equities

**For Lease** 121,660 SF Industrial Property

Kim Benincasa 614 629 5280 kbenincasa@ohioequities.com

605 S Front Street, Suite 200 Columbus, OH 43215 tel: 614.224.2400 | fax: 614.224.5436 ohioequities.com 4005 All American Way