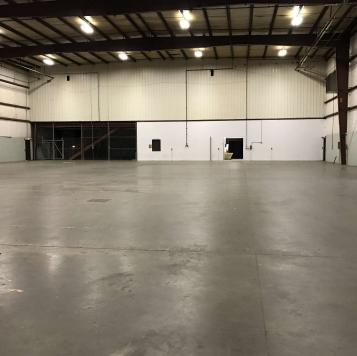

#### **Property Features**

- 41,102 SF Warehouse Available Dec 2024
- ±4,643/SF Co-Working Office Space w/ 5 Private
  Offices Available
- Multiple Access Points
- Easy Access from I-70
- New HVAC

For more information:

| Property Summary |                   | Location Overview                                                                                                                                                                                                                                                                                |
|------------------|-------------------|--------------------------------------------------------------------------------------------------------------------------------------------------------------------------------------------------------------------------------------------------------------------------------------------------|
| Lease Rate:      | \$6.25 SF/yr (NNN | Exit 160 from I-70 in Muskingum County. Located east of Sonora Rd on the north side of I-70/Airport Road interchange.                                                                                                                                                                            |
|                  |                   | Property Overview                                                                                                                                                                                                                                                                                |
| Lot Size:        | 22.07 Acres       | This 121,000 SF Multi-Tenant Facility has 41,102 SF of Warehouse available December 2024. Space offers Private restrooms for employees and shared loading area with 2 docks, 1 drive in door and restroom and break area for deliveries.                                                         |
| Building Size:   | 121,660 SF        | The property also offers 4643 SF of Co-Working office space with<br>shared restroom, shower and break area. Several private offices<br>available. Highly visible with convenient access to I-70. Parking<br>available in front of building with multiple access points. All public<br>utilities. |
| Renovated:       | 2015              |                                                                                                                                                                                                                                                                                                  |