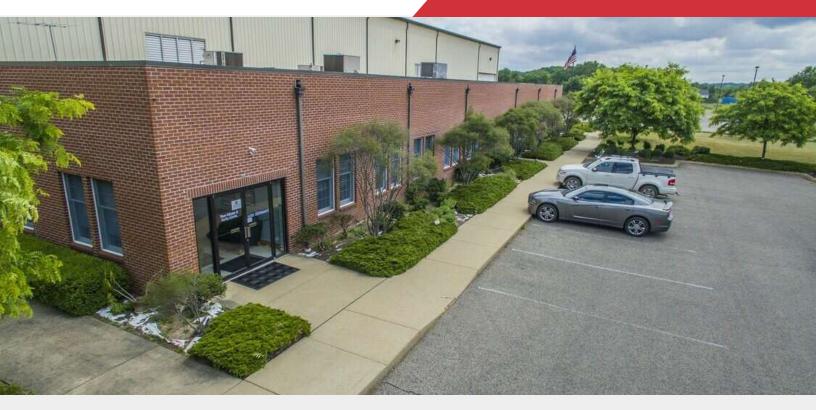

### For Lease 41,102 SF Warehouse 5,000 SF Office Industrial Property

## 4005 All American Way

Zanesville, Ohio 43701

#### **Property Features**

- 41,102 SF Warehouse Available Dec 2024
- ±4,643/SF Co-Working Office Space w/ 5 Private
  Offices Available
- Multiple Access Points
- Easy Access from I-70
- New HVAC

For more information: