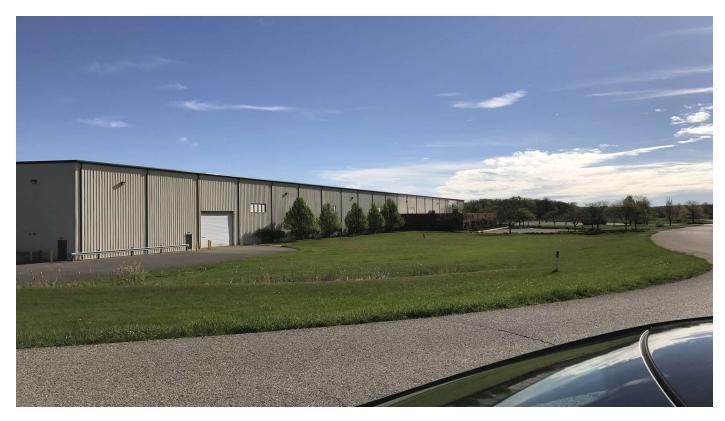

| Property Summary |                   | Location Overview                                                                                                                                                                                                                                                                                |
|------------------|-------------------|--------------------------------------------------------------------------------------------------------------------------------------------------------------------------------------------------------------------------------------------------------------------------------------------------|
| Lease Rate:      | \$6.25 SF/yr (NNN | Exit 160 from I-70 in Muskingum County. Located east of Sonora Rd on the north side of I-70/Airport Road interchange.                                                                                                                                                                            |
|                  |                   | Property Overview                                                                                                                                                                                                                                                                                |
| Lot Size:        | 22.07 Acres       | This 121,000 SF Multi-Tenant Facility has 41,102 SF of Warehouse available December 2024. Space offers Private restrooms for employees and shared loading area with 2 docks, 1 drive in door and restroom and break area for deliveries.                                                         |
| Building Size:   | 121,660 SF        | The property also offers 4643 SF of Co-Working office space with<br>shared restroom, shower and break area. Several private offices<br>available. Highly visible with convenient access to I-70. Parking<br>available in front of building with multiple access points. All public<br>utilities. |
| Renovated:       | 2015              |                                                                                                                                                                                                                                                                                                  |

## **N**Ohio Equities

**For Lease** 121,660 SF Industrial Property

Kim Benincasa 614 629 5280 kbenincasa@ohioequities.com

605 S Front Street, Suite 200 Columbus, OH 43215 tel: 614.224.2400 | fax: 614.224.5436 ohioequities.com 4005 All American Way