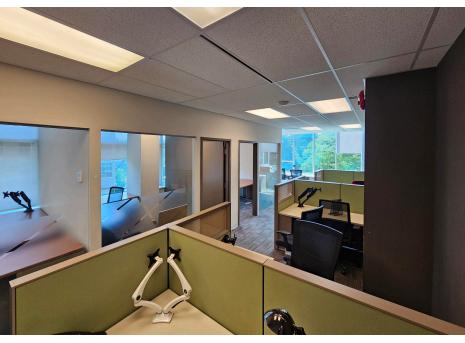

# 1,556 SF Office Space Overlooking Fraser River

Located in New Westminster, 223 Nelson's Crescent is a new five-storey medical building with excellent views overlooking the Fraser River. It is situated at the Sapperton SkyTrain station and next door to Royal Columbia Hospital. The premises for lease are located on the 4<sup>th</sup> floor and sit on top of a grocery store, café, pharmacy, and restaurant/bar.

# **Highlights**

- ▶ 5<sup>th</sup> Floor top floor
- ▶ Fully improved space
- South west corner unit
- Improved with reception, kitchen, four window offices, boardroom and open area