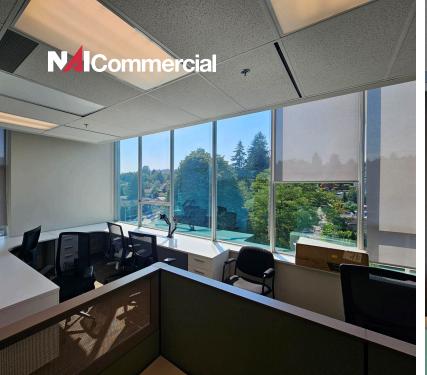

# 1,556 SF Office Space Overlooking Fraser River

Located in New Westminster, 223 Nelson's Crescent is a new five-storey medical building with excellent views overlooking the Fraser River. It is situated at the Sapperton SkyTrain station and next door to Royal Columbia Hospital. The premises for lease are located on the 4<sup>th</sup> floor and sit on top of a grocery store, café, pharmacy, and restaurant/bar.

# **Highlights**

- ▶ 5<sup>th</sup> Floor top floor
- ▶ Fully improved space
- South west corner unit
- Improved with reception, kitchen, four window offices, boardroom and open area