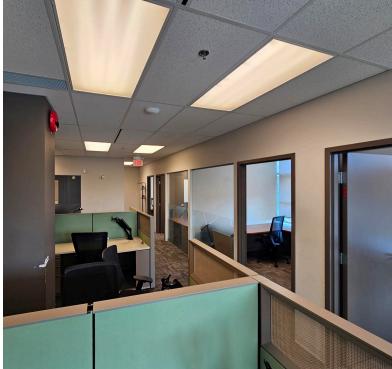

# 1,556 SF Office Space Overlooking Fraser River

Located in New Westminster, 223 Nelson's Crescent is a new five-storey medical building with excellent views overlooking the Fraser River. It is situated at the Sapperton SkyTrain station and next door to Royal Columbia Hospital. The premises for lease are located on the 4<sup>th</sup> floor and sit on top of a grocery store, café, pharmacy, and restaurant/bar.

# **Highlights**

- ▶ 5<sup>th</sup> Floor top floor
- ▶ Fully improved space
- South west corner unit
- Improved with reception, kitchen, four window offices, boardroom and open area