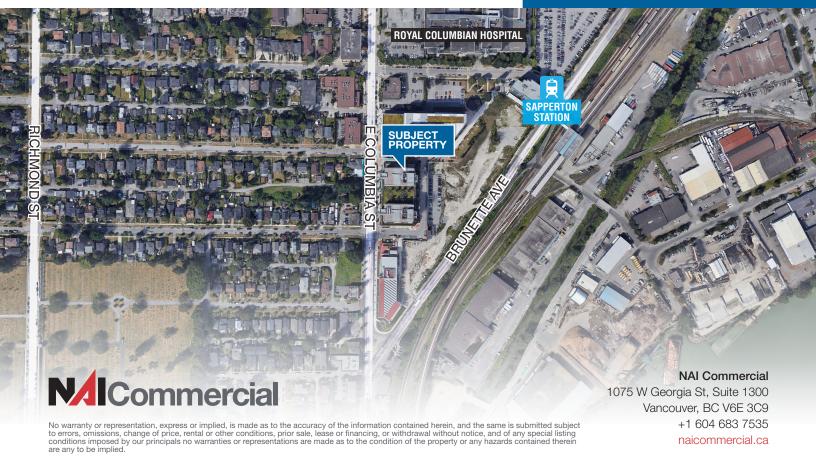

# 1,556 SF Office Space Overlooking Fraser River

Located in New Westminster, 223 Nelson's Crescent is a new five-storey medical building with excellent views overlooking the Fraser River. It is situated at the Sapperton SkyTrain station and next door to Royal Columbia Hospital. The premises for lease are located on the 4<sup>th</sup> floor and sit on top of a grocery store, café, pharmacy, and restaurant/bar.