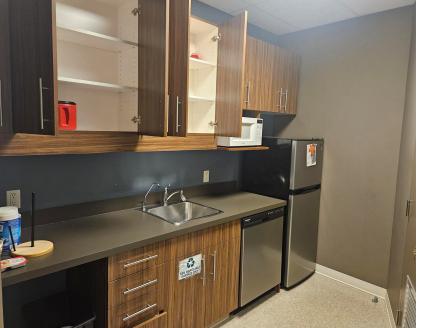

# **Highlights**

- ▶ 5<sup>th</sup> Floor top floor
- ▶ Fully improved space
- South west corner unit
- Improved with reception, kitchen, four window offices, boardroom and open area