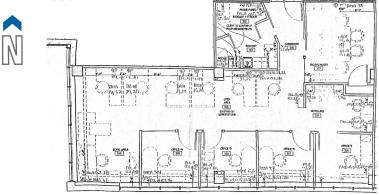

### Floor Plan

# **Highlights**

- ▶ 5<sup>th</sup> Floor top floor
- ▶ Fully improved space
- South west corner unit
- Improved with reception, kitchen, four window offices, boardroom and open area