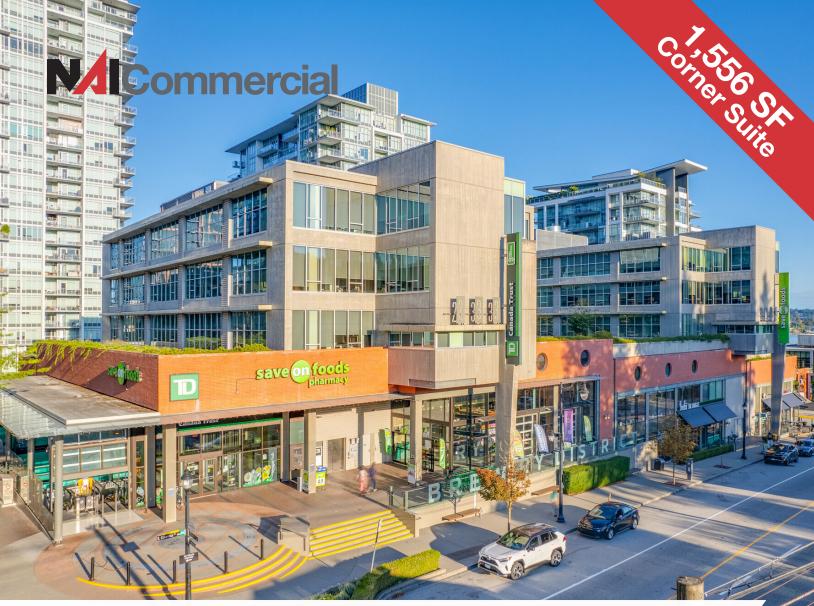

# 1,556 SF Office Space Overlooking Fraser River

Located in New Westminster, 223 Nelson's Crescent is a new five-storey medical building with excellent views overlooking the Fraser River. It is situated at the Sapperton SkyTrain station and next door to Royal Columbia Hospital. The premises for lease are located on the 4<sup>th</sup> floor and sit on top of a grocery store, café, pharmacy, and restaurant/bar.

# **Highlights**

- ▶ 5<sup>th</sup> Floor top floor
- ▶ Fully improved space
- South west corner unit
- Improved with reception, kitchen, four window offices, boardroom and open area