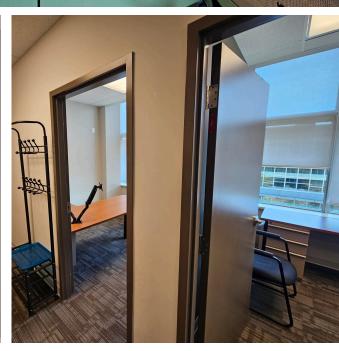

# **Highlights**

- ▶ 5<sup>th</sup> Floor top floor
- ▶ Fully improved space
- South west corner unit
- Improved with reception, kitchen, four window offices, boardroom and open area