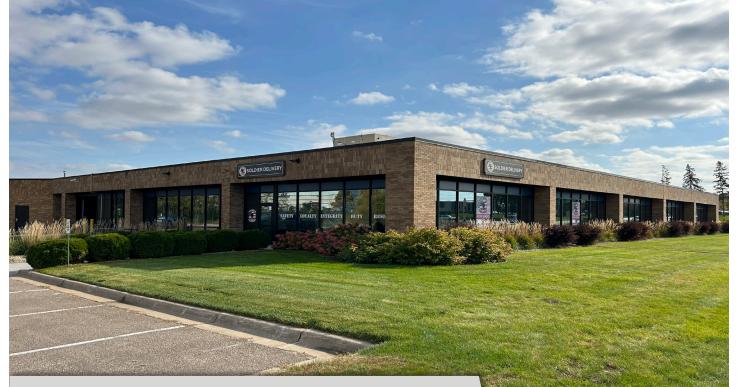

1385 Mendota Heights Road Mendota Heights, MN 55120

## FOR LEASE 2,851 SF OFFICE SPACE

### **FEATURES:**

- 2,851 SF available "For Lease" in Mendota Heights, MN.
- Convenient location in Mendota Heights off I-494 & Interstate 35E.
- Floor plan includes 3 offices, and large open area for cubicles.
- Great area which includes strong employment base!

### FACTS:

- A Built in 1979
- A Common restroom
- A Exterior Signage available
- 🙏 Minutes away from MSP Airport
- 🙏 Abundant Parking
- A Shared Loading Dock.

Chad Weeks 612.619.9911 cweeks@arrowcos.com