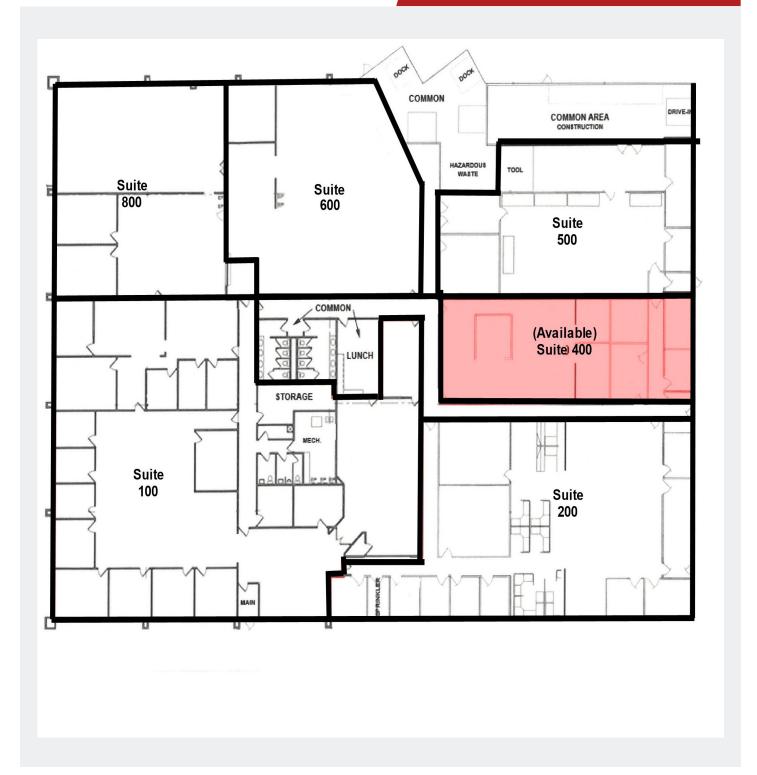

SITE PLAN

# FOR LEASE 2,851 SF OFFICE SPACE

Contact Phone: 763.424.6355 Fax: 763.424.7980 Arrow Companies 7365 Kirkwood Court N. Suite 335 Maple Grove, MN 55369

1385 Mendota Heights Road Mendota Heights, MN 55120

# FLOOR PLAN FOR LEASE 2,851 SF OFFICE SPACE

Contact Phone: 763.424.6355 Fax: 763.424.7980 Arrow Companies 7365 Kirkwood Court N. Suite 335 Maple Grove, MN 55369

1385 Mendota Heights Road Mendota Heights, MN 55120