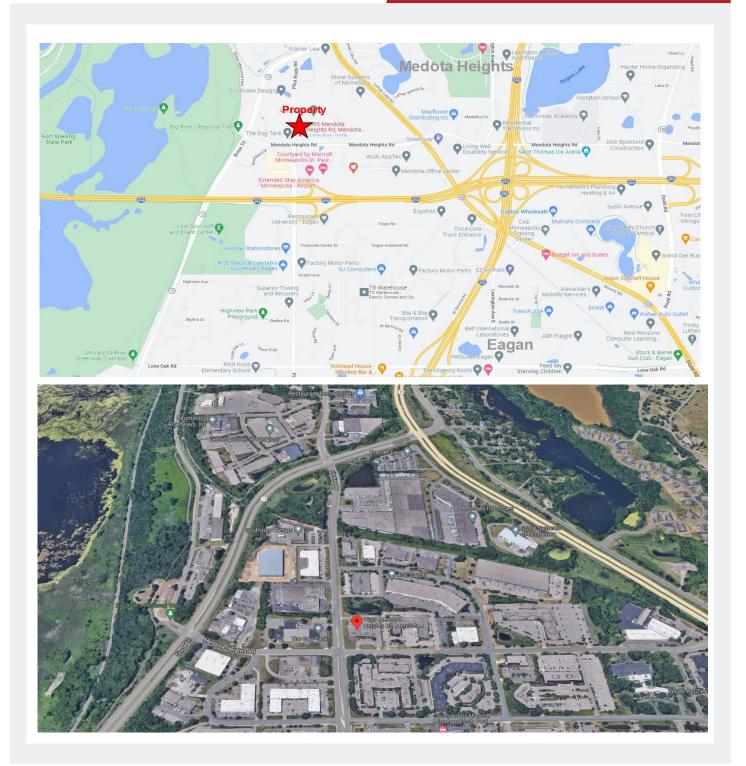

# **AERIAL & MAP**

# FOR LEASE 2,851 SF OFFICE SPACE

Contact Phone: 763.424.6355 Fax: 763.424.7980 Arrow Companies 7365 Kirkwood Court N. Suite 335 Maple Grove, MN 55369

1385 Mendota Heights Road Mendota Heights, MN 55120