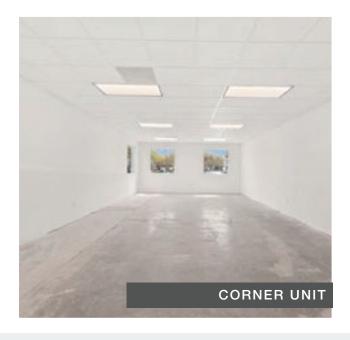

### Unit Features

- Open floor plan
- Typical Unit:  $\pm 965$  RSF (up to  $\pm 4,833$  RSF)
- Acoustical drop ceiling at 9' and lighting
- Two (2) impact glass windows, three (3) in the corner units
- Separate electric meter
- Separate A/C unit and control
- Five (5) assigned parking spaces per typical unit