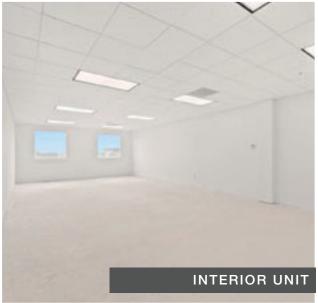

### Unit Features

- Open floor plan
- Typical Unit:  $\pm 965$  RSF (up to  $\pm 4,833$  RSF)
- Acoustical drop ceiling at 9' and lighting
- Two (2) impact glass windows, three (3) in the corner units
- Separate electric meter
- Separate A/C unit and control
- Five (5) assigned parking spaces per typical unit