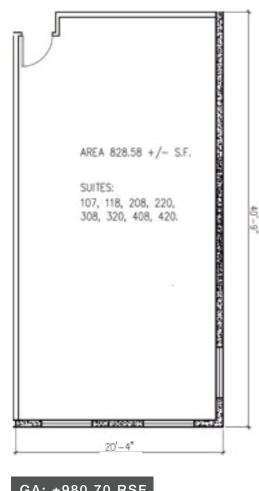

### Floor Plans

The areas shown within the floor plans reflect the net/usable square footages while those on the bottom include the common area factor. **Prices** and condominium fees are based on the gross square footages.

GA: ±980.70 RSF

GA: ±964.63 RSF

7791 NW 46th Street, Doral, Florida 33166