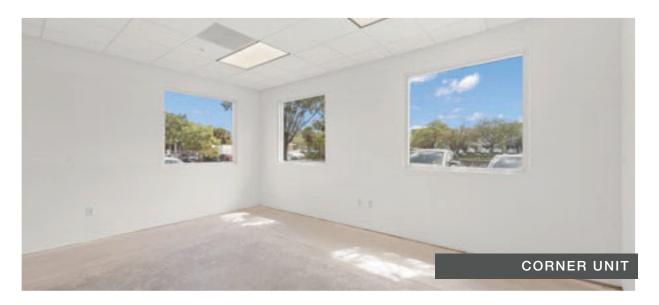

### Unit Features

- Open floor plan
- Typical Unit:  $\pm 965$  RSF (up to  $\pm 4,833$  RSF)
- Acoustical drop ceiling at 9' and lighting
- Two (2) impact glass windows, three (3) in the corner units
- Separate electric meter
- Separate A/C unit and control
- Five (5) assigned parking spaces per typical unit