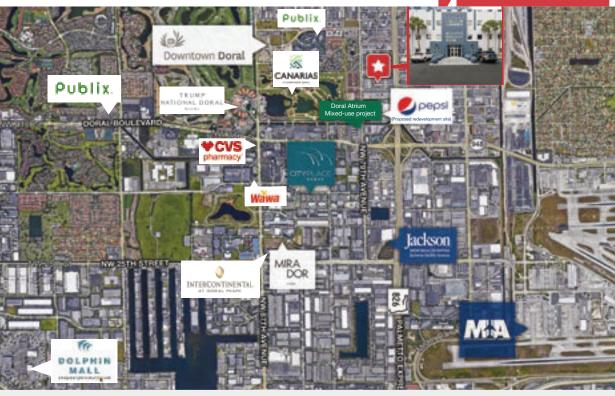

### **Location Advantages**

- Close to all the amenities within Downtown Doral, CityPlace, Atrium @ Doral, etc.
- Easy access to all major thoroughfares and public transportation
- Close to residential communities, hotels, restaurants, banks, etc.

#### Proximity to Major Thoroughfares

|           | •           | · ·        | · · | DISTANCE  |
|-----------|-------------|------------|-----|-----------|
| Palmett   | 0.5 Miles   |            |     |           |
| Doral B   | 0.53 Miles  |            |     |           |
| Downto    | 1.0 Miles   |            |     |           |
| Jacksor   | n West Ho   | spital     |     | 1.4 Miles |
| Dolphin   | 2.5 Miles   |            |     |           |
| Miami Ir  | nternationa | al Airport |     | 4.4 Miles |
| Florida's | Turnpike    |            |     | 4.7 Miles |