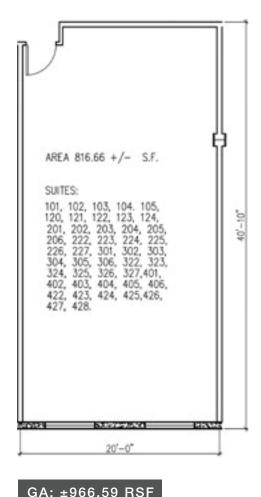

### Floor Plans

The areas shown within the floor plans reflect the net/usable square footages while those on the bottom include the common area factor. **Prices** and condominium fees are based on the gross square footages.

GA: ±980.70 RSF

GA: ±964.63 RSF

7791 NW 46th Street, Doral, Florida 33166