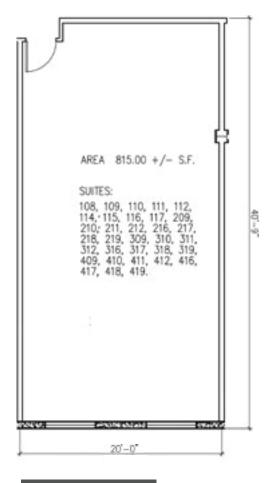

### Floor Plans

The areas shown within the floor plans reflect the net/usable square footages while those on the bottom include the common area factor. **Prices** and condominium fees are based on the gross square footages.

GA: ±980.70 RSF

GA: ±964.63 RSF

7791 NW 46th Street, Doral, Florida 33166