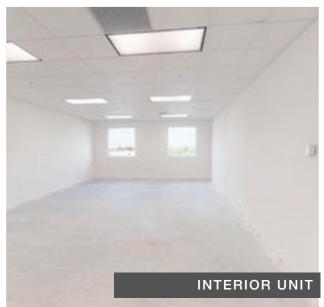

### Unit Features

- Open floor plan
- Typical Unit:  $\pm 965$  RSF (up to  $\pm 4,833$  RSF)
- Acoustical drop ceiling at 9' and lighting
- Two (2) impact glass windows, three (3) in the corner units
- Separate electric meter
- Separate A/C unit and control
- Five (5) assigned parking spaces per typical unit