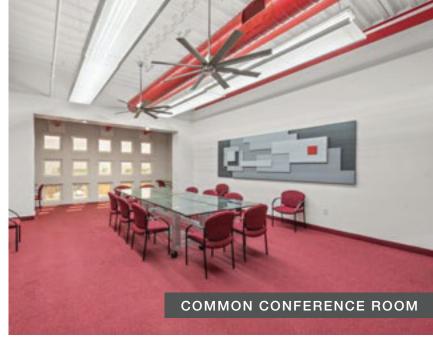

### **Building Features**

- Contemporary architecture
- Cafe on ground floor
- Two-story lobby
- Two (2) elevators and three (3) staircases
- Two (2) common conference rooms
- Common greeting area (2nd floor mezzanine)
- Generous parking (three-story garage and outside parking plus 52 guest spots)