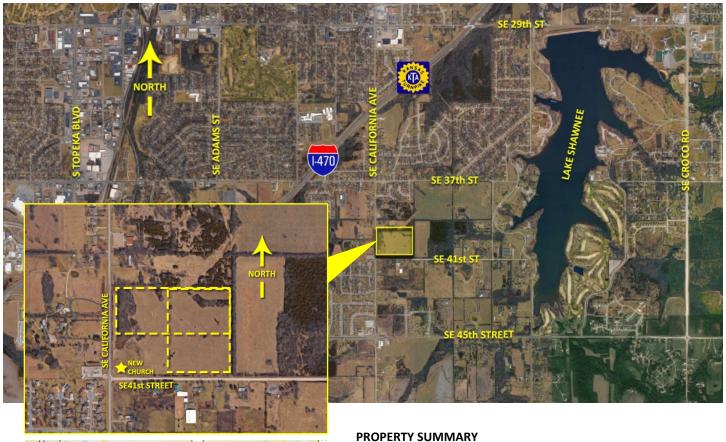

**SALES PRICE** \$149,000 (\$10,376/acre) 14.36+/- acres M/L **LOT SIZE** 

Either the north or east half of the 28.72<sup>+/-</sup> acre tract.

**ZONING** RR-1, Residential Reserve District **UTILTIES** All city services are available to the site **LEGAL DESCRIPTION** S21, T12, R16, 21-12-16 S 30 AC OF

SW 1/4 OF NW 1 /4 30 AC

LAND **FEATURES:**  Gently sloping to level site, mostly pasture with a few trees and meadows. Paved roads on both frontages. Powerline easement through NW Corner.

**LOCATION FEATURES:** 

14.36<sup>+/-</sup> acres for sale at the northeast corner of SE 41<sup>st</sup> Street and SE California Ave. Lot is approximately one mile west of Lake Shawnee. Lot is located within Three Mile Limit – Topeka Planning Jurisdiction and subject to the City of Topeka Land Use Growth Management Plan. City of Topeka utilities are at the SW Corner of 41st and California and may require annexation to extend further.