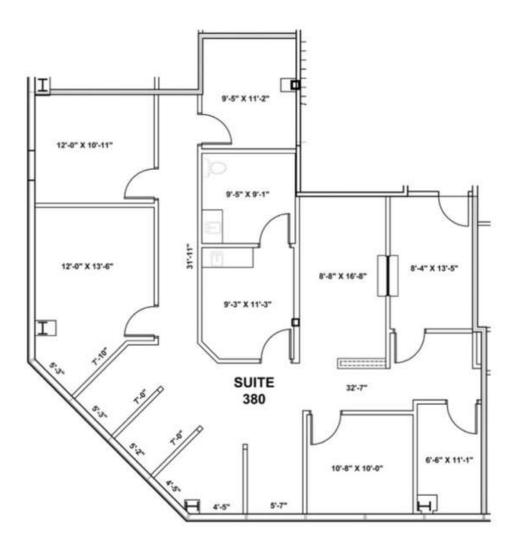

SUITE 350 1,438 SF

Caroline Chavez
President/Broker
702-463-9660
CarolineC@LotusCRES.com

**SUITE 380** 

1,975 SF

| LANDLORD: |  |
|-----------|--|
| TENANT:   |  |

Caroline Chavez
President/Broker
702-463-9660
CarolineC@LotusCRES.com