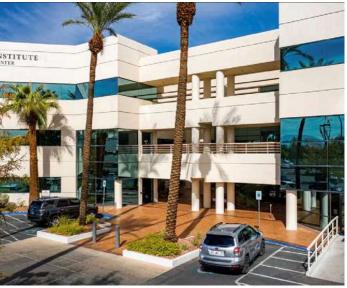

#### PROPERTY FEATURES

Westland Plaza is conveniently located within Las Vegas Valley: 3 miles from The Las Vegas Strip and the LAS airport, 5 miles to downtown, 20 mins to Henderson, and 30 minutes to Summerlin. The location of this property has multiple commuting options as it sits midway between I-15 and I-515 and offers 230 surface parking spots and 80 covered parking spots available to tenants and patrons. The best features of the property are not only the great location but how immaculately clean the interior and exterior premises of the building are. The world-class Property Management team is always onsite and provides quick responsiveness and service to Tenants. The pride of ownership at Westland Plaza is apparent. The building houses a plethora of different medical uses (internal medicine, orthopedics, aesthetic), law groups, tax services, and other professional office businesses. The current availability include a range of suites perfect for businesses of all sizes, and potential. Landlord is offering tenant improvements for qualified tenants and a 3% commission to procuring brokers.