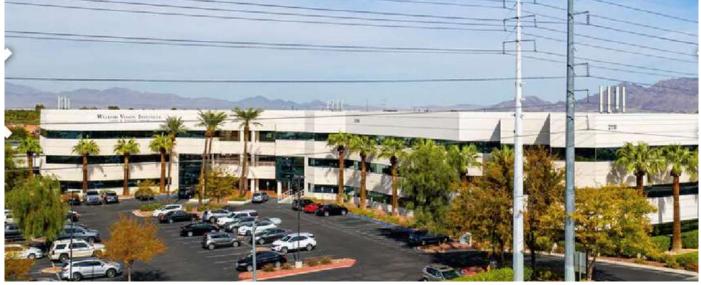

#### PROPERTY FEATURES

Westland Plaza is conveniently located within Las Vegas Valley: 3 miles from The Las Vegas Strip and the LAS airport, 5 miles to downtown, 20 mins to Henderson, and 30 minutes to Summerlin. The location of this property has multiple commuting options as it sits midway between I-15 and I-515 and offers 230 surface parking spots and 80 covered parking spots available to tenants and patrons. The best features of the property are not only the great location but how immaculately clean the interior and exterior premises of the building are. The world-class Property Management team is always onsite and provides quick responsiveness and service to Tenants. The pride of ownership at Westland Plaza is apparent. The building houses a plethora of different medical uses (internal medicine, orthopedics, aesthetic), law groups, tax services, and other professional office businesses. The current availability include a range of suites perfect for businesses of all sizes, and potential. Landlord is offering tenant improvements for qualified tenants and a 3% commission to procuring brokers.