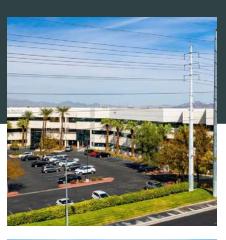

#### PROPERTY FEATURES

Westland Plaza is conveniently located within Las Vegas Valley: 3 miles from The Las Vegas Strip and the LAS airport, 5 miles to downtown, 20 mins to Henderson, and 30 minutes to Summerlin. The location of this property has multiple commuting options as it sits midway between I-15 and I-515 and offers 230 surface parking spots and 80 covered parking spots available to tenants and patrons. The best features of the property are not only the great location but how immaculately clean the interior and exterior premises of the building are. The world-class Property Management team is always onsite and provides quick responsiveness and service to Tenants. The pride of ownership at Westland Plaza is apparent. The building houses a plethora of different medical uses (internal medicine, orthopedics, aesthetic), law groups, tax services, and other professional office businesses. The current availability include a range of suites perfect for businesses of all sizes, and potential. Landlord is offering tenant improvements for qualified tenants and a 3% commission to procuring brokers.