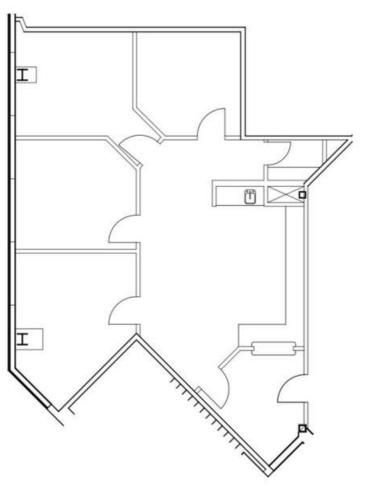

Caroline Chavez
President
702-463-9660
CarolineC@LotusCRES.com

SUITE 305 1,466 SF

SUITE 305 - 1,466 Rentable Square Feet

Caroline Chavez
President
702-463-9660
CarolineC@LotusCRES.com

SUITE 315 1,686 SF

**LEASED** 