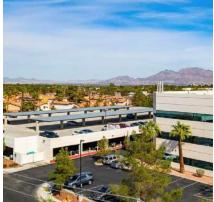

#### PROPERTY FEATURES

Westland Plaza is conveniently located within Las Vegas Valley: 3 miles from The Las Vegas Strip and the LAS airport, 5 miles to downtown, 20 mins to Henderson, and 30 minutes to Summerlin. The location of this property has multiple commuting options as it sits midway between I-15 and I-515 and offers 230 surface parking spots and 80 covered parking spots available to tenants and patrons. The best features of the property are not only the great location but how immaculately clean the interior and exterior premises of the building are. The world-class Property Management team is always onsite and provides quick responsiveness and service to Tenants. The pride of ownership at Westland Plaza is apparent. The building houses a plethora of different medical uses (internal medicine, orthopedics, aesthetic), law groups, tax services, and other professional office businesses. The current availability include a range of suites perfect for businesses of all sizes, and potential. Landlord is offering tenant improvements for qualified tenants and a 3% commission to procuring brokers.