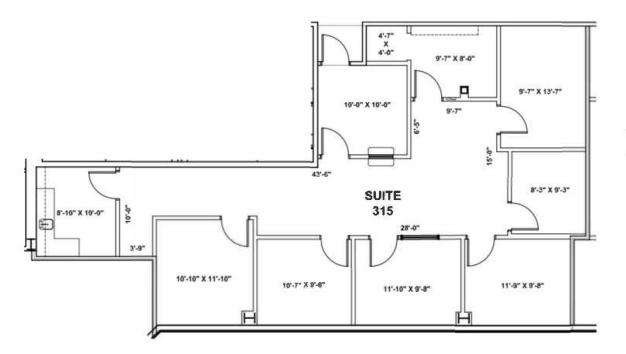

Caroline Chavez
President
702-463-9660
CarolineC@LotusCRES.com

SUITE 305 1,466 SF

SUITE 305 - 1,466 Rentable Square Feet

Caroline Chavez
President
702-463-9660
CarolineC@LotusCRES.com

SUITE 315 1,686 SF

**LEASED** 