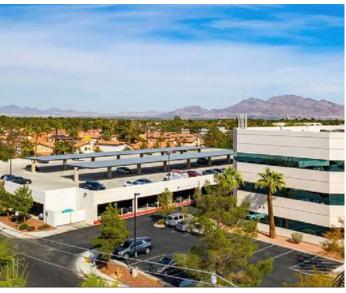

# WESTLAND PLAZA OFFICE FOR LEASE

2110 E. FLAMINGO RD LAS VEGAS NV 89119

#### PROPERTY FEATURES

Westland Plaza is conveniently located within Las Vegas Valley: 3 miles from The Las Vegas Strip and the LAS airport, 5 miles to downtown, 20 mins to Henderson, and 30 minutes to Summerlin. The location of this property has multiple commuting options as it sits midway between I-15 and I-515 and offers 230 surface parking spots and 80 covered parking spots available to tenants and patrons. The best features of the property are not only the great location but how immaculately clean the interior and exterior premises of the building are. The world-class Property Management team is always onsite and provides quick responsiveness and service to Tenants. The pride of ownership at Westland Plaza is apparent. The building houses a plethora of different medical uses (internal medicine, orthopedics, aesthetic), law groups, tax services, and other professional office businesses. The current availability include a range of suites perfect for businesses of all sizes, and potential. Landlord is offering tenant improvements for qualified tenants and a 3% commission to procuring brokers.