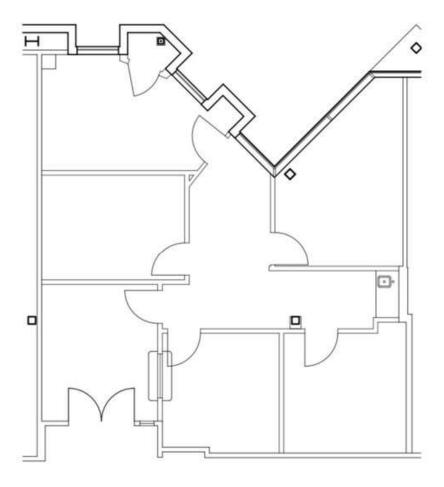

Caroline Chavez
President
702-463-9660
CarolineC@LotusCRES.com

SUITE 105 1,260 SF

**SUITE 105** 

USF - 1,086.54 RSF - 1,260.74

| LANDLORD |  |
|----------|--|
| TENANT:  |  |

WESTLAKE PLAZA - 2110 FLAMIN

Caroline Chavez
President
702-463-9660
CarolineC@LotusCRES.com