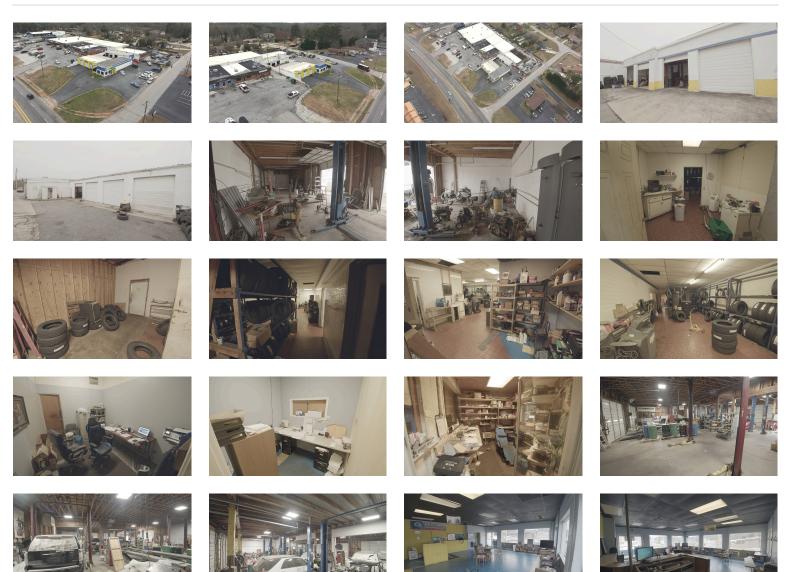

#### Property Photos (21 photos)

**Demographic Insights** 

#### **Marketing Description**

Existing structure is a 10 bay automotive shop. Great location on Bypass 123 adjacent to Lake Keowee. Could be redeveloped for a fast food restaurant.