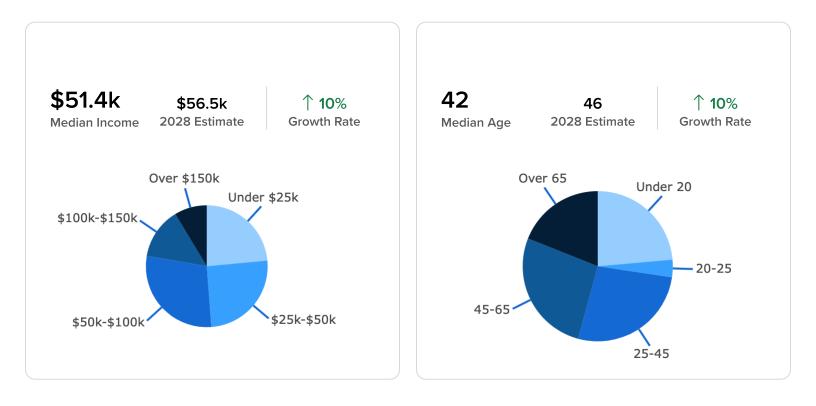

ng Added: Today Listing Updated: Today



#### Details

| Asking Price     | \$900,000             | Property Type    | Retail     |
|------------------|-----------------------|------------------|------------|
| Subtype          | Auto Shop, Restaurant | Investment Type  | Owner/User |
| Square Footage   | 8,000                 | Price/Sq Ft      | \$112.50   |
| Permitted Zoning | Commercial            | Lot Size (acres) | 0.52       |
|                  |                       |                  |            |

#### **Marketing Description**

Existing structure is a 10 bay automotive shop. Great location on Bypass 123 adjacent to Lake Keowee. Could be redeveloped for a fast food restaurant.

#### Location (1 Location)



#### Property Photos (21 photos)



**Demographic Insights** 







# 10.2k

### **Top Employment Categories**

| Management, business, science, and arts occupations                                   |
|---------------------------------------------------------------------------------------|
| Educational services, and health care and social assistance                           |
| Manufacturing                                                                         |
| Retail trade                                                                          |
| Arts, entertainment, and recreation, and accommodation and food services              |
| Finance and insurance, and real estate, and rental and leasing                        |
| Professional, scientific, and management, and administrative, and waste management se |
| Construction