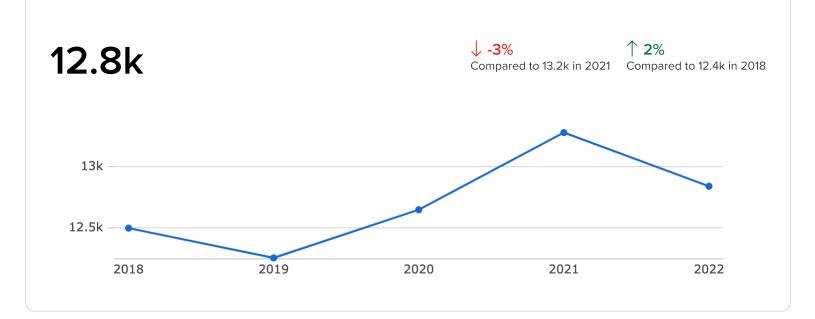

ting Added: Today Listing Updated: Today



#### Details

| Asking Price     | \$900,000             | Property Type    | Retail     |
|------------------|-----------------------|------------------|------------|
| Subtype          | Auto Shop, Restaurant | Investment Type  | Owner/User |
| Square Footage   | 8,000                 | Price/Sq Ft      | \$112.50   |
| Permitted Zoning | Commercial            | Lot Size (acres) | 0.52       |
|                  |                       |                  |            |

#### **Marketing Description**

Existing structure is a 10 bay automotive shop. Great location on Bypass 123 adjacent to Lake Keowee. Could be redeveloped for a fast food restaurant.

#### Location (1 Location)



#### Property Photos (21 photos)



**Demographic Insights** 







# 10.2k

### **Top Employment Categories**

| Management, business, science, and arts occupations                                   |
|---------------------------------------------------------------------------------------|
| Educational services, and health care and social assistance                           |
| Manufacturing                                                                         |
| Retail trade                                                                          |
| Arts, entertainment, and recreation, and accommodation and food services              |
| Finance and insurance, and real estate, and rental and leasing                        |
| Professional, scientific, and management, and administrative, and waste management se |
| Construction