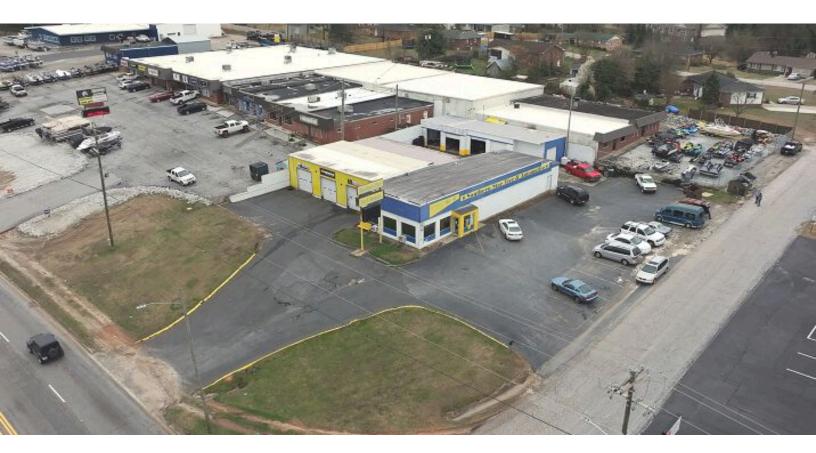

## 445 Bypass 123

Retail | 8,000 SF

Bruno Taillefer GA, 385446 770.663.5222

Listing Added: Today Listing Updated: Today

#### **Marketing Description**

Existing structure is a 10 bay automotive shop. Great location on Bypass 123 adjacent to Lake Keowee. Could be redeveloped for a fast food restaurant.