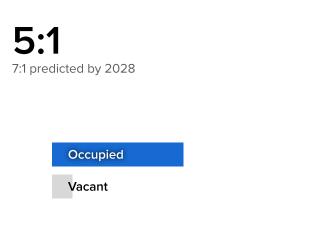

| 1:2                   |  |
|-----------------------|--|
| 1:2 predicted by 2028 |  |
|                       |  |
|                       |  |
| Renters               |  |
| Homeowner             |  |
|                       |  |