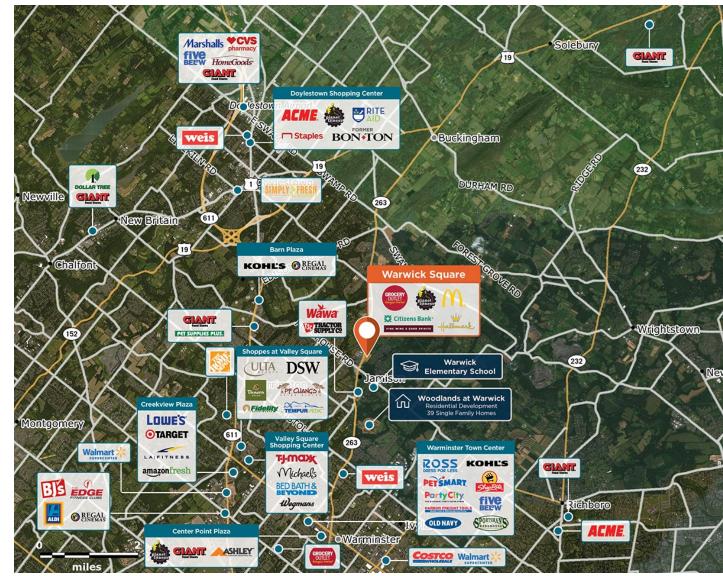

## **Warwick Square**

Regency<sup>•</sup>

Centers.

**Q** 2395 York Road, Jamison, PA 18929

**David Sherin** 

Leasing Contact

Located in an established community with strong demographics, close to surrounding neighborhoods.

Center Size: 93,035 Spaces Available: 3

### Within 3 Miles

| Population            | 35,830    |
|-----------------------|-----------|
| Avg. Household Income | 158,248   |
| Avg. Home Value       | \$613,637 |
| Annual Visits         | 279,740   |
| Vehicles Per Day      | 24,000    |