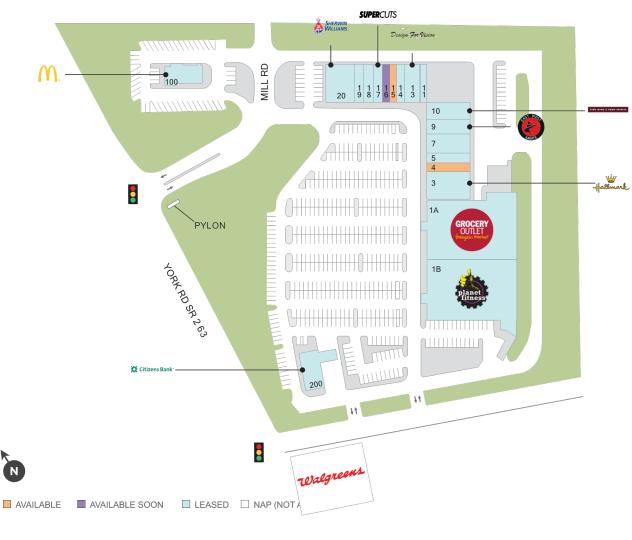

#### Center Size: 93,035

| SPACE | TENANT                         | SF     |
|-------|--------------------------------|--------|
| 04    | AVAILABLE                      | 1,800  |
| 15    | AVAILABLE                      | 1,271  |
| 16    | AVAILABLE SOON                 | 1,271  |
| 03    | HALLMARK                       | 5,400  |
| 05    | WILD GINGER II                 | 1,800  |
| 07    | IVY REHAB                      | 3,600  |
| 09    | EAST WEST KARATE               | 2,880  |
| 10    | WINE AND SPIRITS               | 3,240  |
| 100   | MCDONALDS                      | 3,500  |
| 11    | JULIE'S NAILS                  | 1,024  |
| 13    | DESIGN FOR VISION/SUNGLASS CEN | 2,624  |
| 14    | CAPT'N CHUCKY'S CRAB CAKE CO   | 1,312  |
| 17    | SUPERCUTS                      | 1,599  |
| 18    | NEW CHINA                      | 1,640  |
| 19    | RANDAZZO PIZZA                 | 1,640  |
| 1A    | GROCERY OUTLET                 | 25,225 |
| 1B    | PLANET FITNESS                 | 25,289 |
| 20    | SHERWIN-WILLIAMS               | 4,920  |
| 200   | CITIZENS BANK                  | 3,000  |