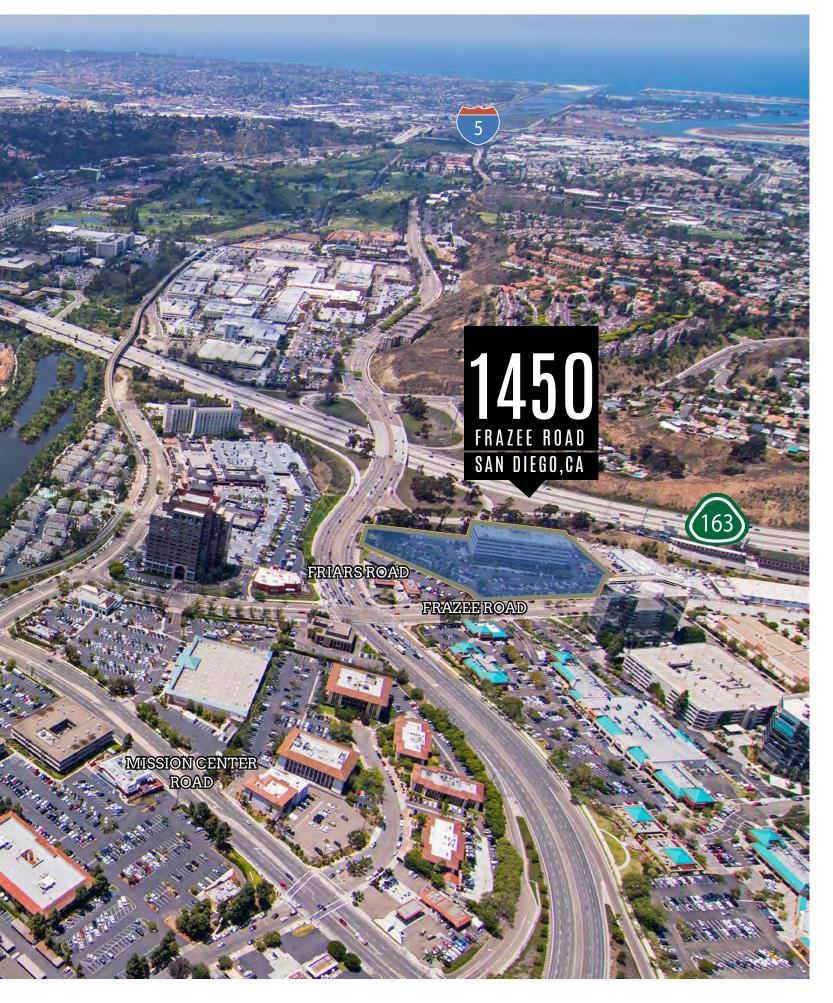

# new lobby. new enhancements. new spec suites.

1450 Frazee is ideally situated in the heart of Mission Valley, one of San Diego's most prominent areas.

1450 Frazee is easy walking distance to numerous retail amenities such as fine dining restaurants, fast/casual food options and full-service retail centers.

## LOCATION & ACCESS

Drive times

- Located off Friars Road, the main thoroughfare running East-West through Mission Valley
- Immediate access to San Diego's transportation system (5 major freeways, the trolley system and bus lines)
- Nearby Fashion Valley Regional Mall: shops, multiplex theater, outdoor food court, Nordstrom, Neiman Marcus, Macy's and high end boutique retailers
- Nearby Mission Valley Center: Food Court, various fast casual dining, Nordstrom Rack, Target, Michaels, AMC, and in line retail
- Nearby Fenton Marketplace: IKEA, Costco, Lowe's Home Improvement, fast casual dining and inline retail.