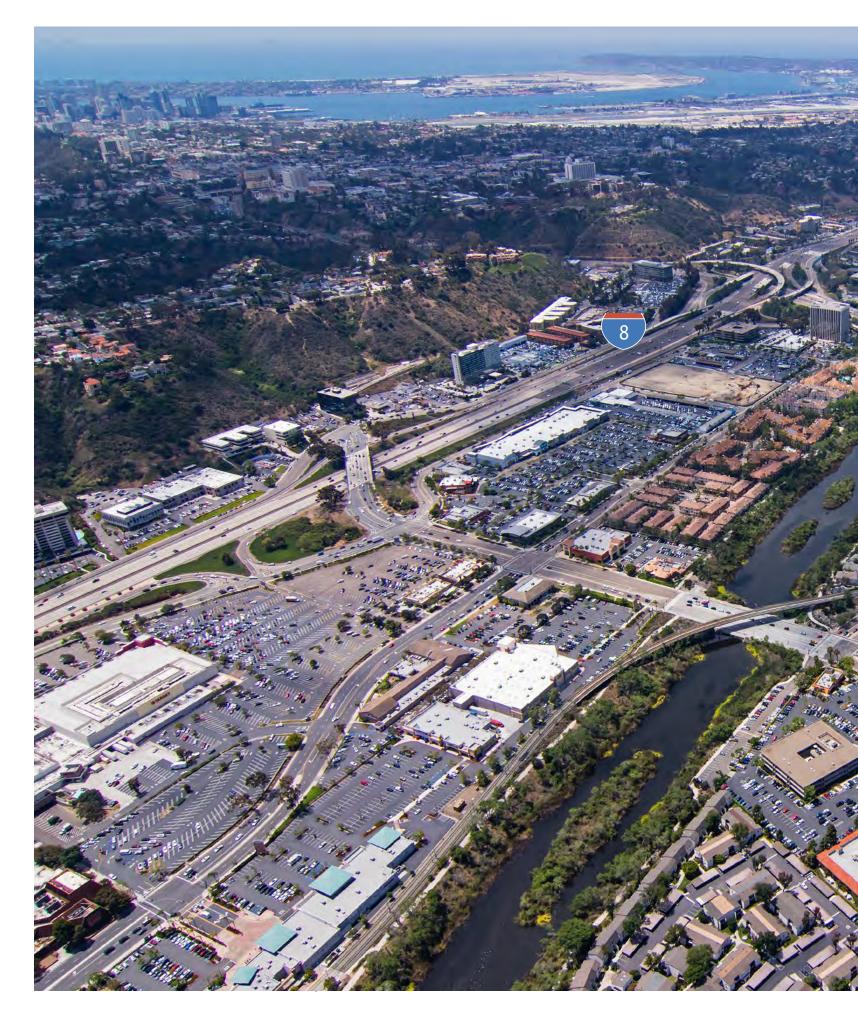

# new lobby. new enhancements. new spec suites.

1450 Frazee is ideally situated in the heart of Mission Valley, one of San Diego's most prominent areas.

1450 Frazee is easy walking distance to numerous retail amenities such as fine dining restaurants, fast/casual food options and full-service retail centers.

## LOCATION & ACCESS

Drive times

- Located off Friars Road, the main thoroughfare running East-West through Mission Valley
- Immediate access to San Diego's transportation system (5 major freeways, the trolley system and bus lines)
- Nearby Fashion Valley Regional Mall: shops, multiplex theater, outdoor food court, Nordstrom, Neiman Marcus, Macy's and high end boutique retailers
- Nearby Mission Valley Center: Food Court, various fast casual dining, Nordstrom Rack, Target, Michaels, AMC, and in line retail
- Nearby Fenton Marketplace: IKEA, Costco, Lowe's Home Improvement, fast casual dining and inline retail.