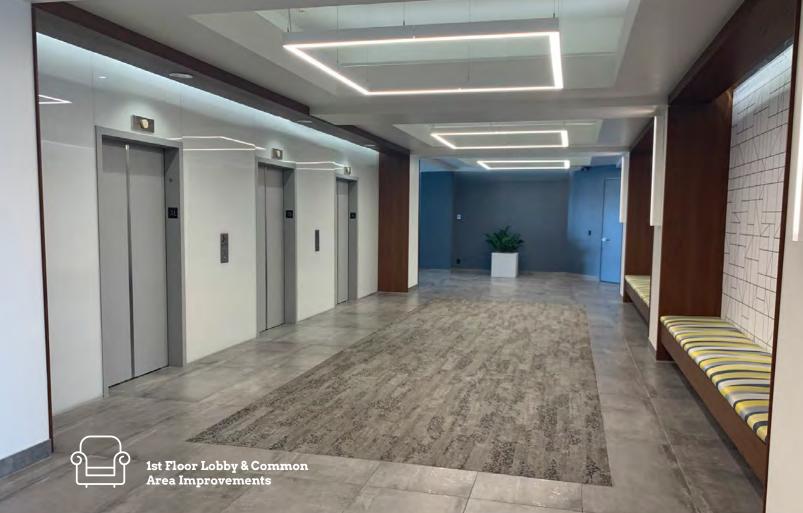

Recent project enhancements at 1450 Frazee include modernization of the 1st floor lobby and conference center, remodeled upper floor common areas and a covered outdoor seating area.

Multiple suites in a variety of size ranges have recently been completed offering move-in ready solutions to meet every business need.