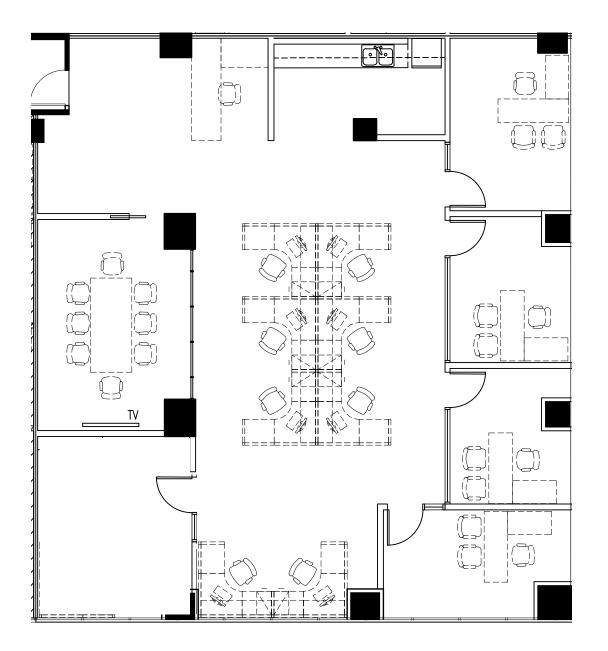

| Efficient existing layout with Reception, 21 offices, open area<br>for 63 workstations, 4 conference rooms, kitchen, IT room<br>and various storage/file/work rooms.                                        |
| 7th Floor |        |                                                                                                                                                                                                             |
| 700       | 13,085 | Penthouse location with Western and Northern views.<br>Efficient combination of private offices and open space.                                                                                             |



**Leasing contacts:** Bess Wakeman +1 858 410 1245 bess.wakeman@jll.com RE license #01177659











#### SUITE 205 2,623 s.f.









**Leasing contacts:** Bess Wakeman +1 858 410 1245 bess.wakeman@jll.com RE license #01177659

#### SUITE 225 2,146 s.f.

# ► TAKE A TOUR









Leasing contacts: Bess Wakeman +1 858 410 1245 bess.wakeman@jll.com RE license #01177659















Leasing contacts: Bess Wakeman +1 858 410 1245 bess.wakeman@jll.com RE license #01177659

#### **SUITE 500** ±17,586 s.f.



 $\mathbf{z}$ 



Leasing contacts: Bess Wakeman +1 858 410 1245 bess.wakeman@jll.com RE license #01177659

#### **SUITE 700** ±13,085 s.f.



## **AS-BUILT**









Leasing contacts: Bess Wakeman +1 858 410 1245 bess.wakeman@jll.com RE license #01177659













www.1450frazee.com







Leasing contacts: Bess Wakeman +1 858 410 1245 bess.wakeman@jll.com RE license #01177659

Tim Olson +1 858 410 1253 tim.o