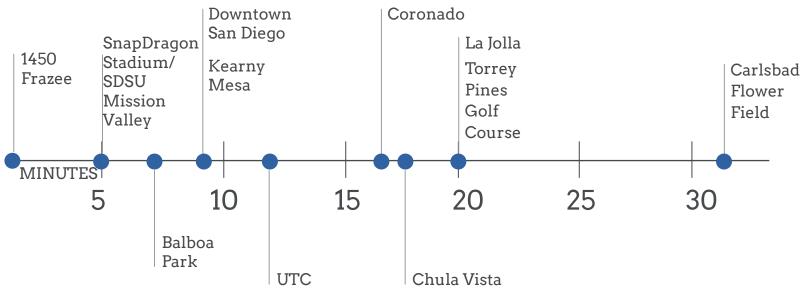

## LOCATION & ACCESS

Drive times

- Located off Friars Road, the main thoroughfare running East-West through Mission Valley
- Immediate access to San Diego's transportation system (5 major freeways, the trolley system and bus lines)
- Nearby Fashion Valley Regional Mall: shops, multiplex theater, outdoor food court, Nordstrom, Neiman Marcus, Macy's and high end boutique retailers
- Nearby Mission Valley Center: Food Court, various fast casual dining, Nordstrom Rack, Target, Michaels, AMC, and in line retail
- Nearby Fenton Marketplace: IKEA, Costco, Lowe's Home Improvement, fast casual dining and inline retail.