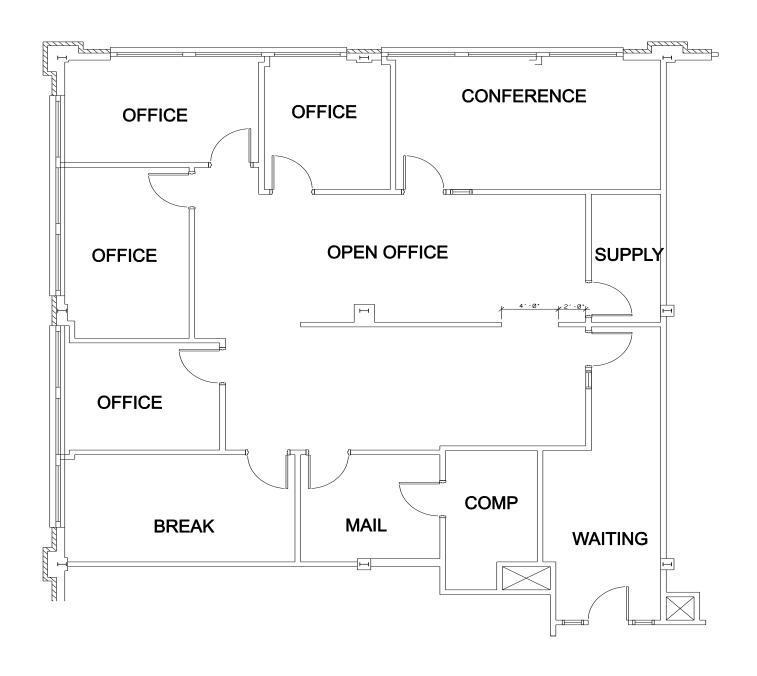

#### HIGHLIGHTS

- > Individual units offer immediate occupancy
- 3 building complex with future expansion opportunities
- High profile
- Energy Efficient
- > Two story entrance with marble and oak
- > Sound deadening barriers between suites
- > Located minutes from I-88
- > Build to suit land available

#### PRICING

Lease Price: \$13.00 PSF Modified Gross



#### AVAIIABIF

| Building | Suite | Total SF        | Notes           |
|----------|-------|-----------------|-----------------|
| 450      |       | Up to 10,147 SF | Available Now   |
| 480      | 202   | 2,538 SF        | Newly Available |



RAWLY LANTZ, SIOR 630.729.7944 rlantz@cawleycre.com JUSTIN HARRIS 630.810.1897 jharris@cawleycre.com



# BUILDING 450 | FULL FLOOR

UP TO 10,147 SF





# BUILDING 480 | 202

2,538 SF