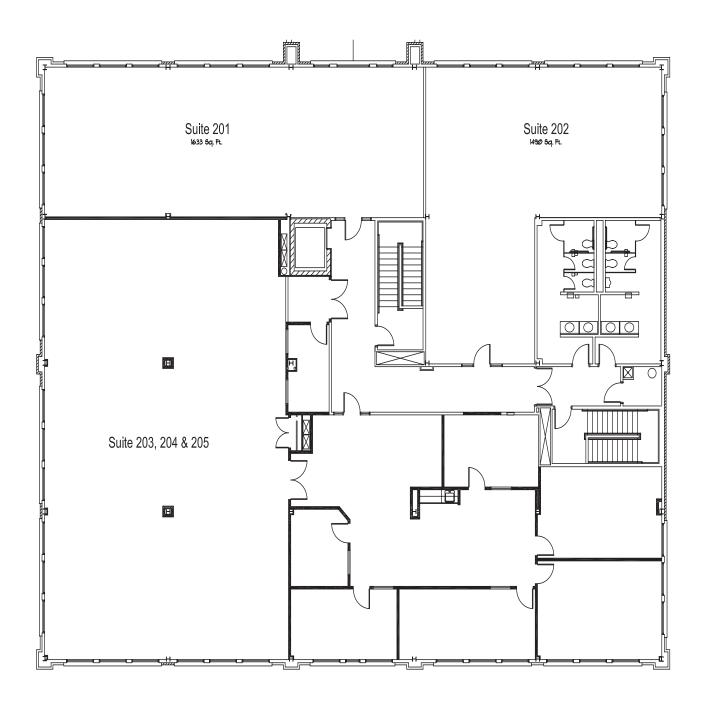

### **UNITS AVAILABLE FOR LEASE**





#### HIGHLIGHTS

- > Individual units offer immediate occupancy
- 3 building complex with future expansion opportunities
- High profile
- Energy Efficient
- > Two story entrance with marble and oak
- > Sound deadening barriers between suites
- > Located minutes from I-88
- > Build to suit land available

#### PRICING

Lease Price: \$13.00 PSF Modified Gross



#### AVAIIABIF

| Building | Suite | Total SF        | Notes           |
|----------|-------|-----------------|-----------------|
| 450      |       | Up to 10,147 SF | Available Now   |
| 480      | 202   | 2,538 SF        | Newly Available |



RAWLY LANTZ, SIOR 630.729.7944 rlantz@cawleycre.com JUSTIN HARRIS 630.810.1897 jharris@cawleycre.com



# BUILDING 450 | FULL FLOOR

UP TO 10,147 SF





# BUILDING 480 | 202

2,538 SF