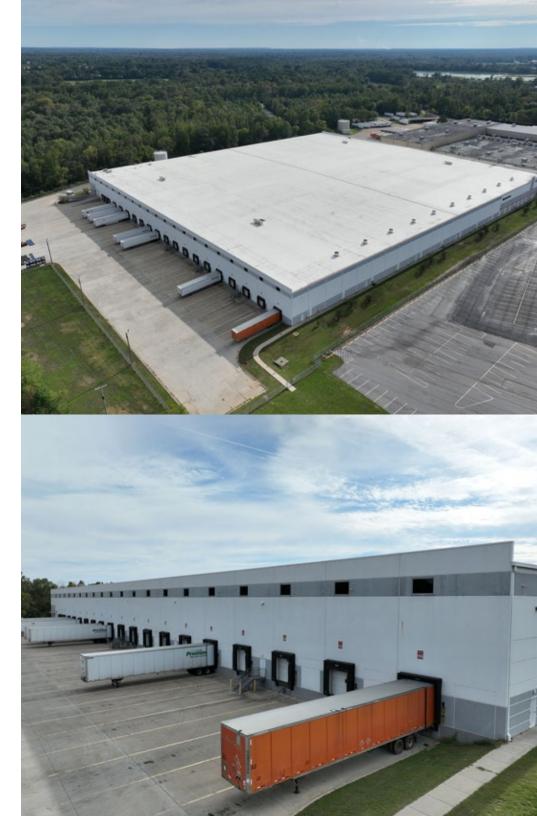

## **PROPERTY DETAILS** 630 HWY 27 BYPASS | NASHVILLE, AR

| AVAILABLE SPACE            | 351,763 SF                         |  |
|----------------------------|------------------------------------|--|
| MINIMUM DIVISIBLE          | 175,000 SF                         |  |
| WAREHOUSE SPACE            | 345,760 SF                         |  |
| OFFICE SPACE               | 4,240 SF                           |  |
| DOCK DOORS                 | 25                                 |  |
| GRADE-LEVEL DRIVE-IN DOORS | 1                                  |  |
| CLEAR HEIGHT               | 37' 4"                             |  |
| COLUMN SPACING             | 50' x 40'                          |  |
| YEAR BUILT                 | 2017                               |  |
| POWER                      | 1,200 Amps   3-Phase   480Y   277V |  |
| PARKING                    | 488 Surface Spaces                 |  |
| ZONING                     | Industrial                         |  |
| PARCEL ID                  | 750-00435-0001                     |  |
|                            |                                    |  |