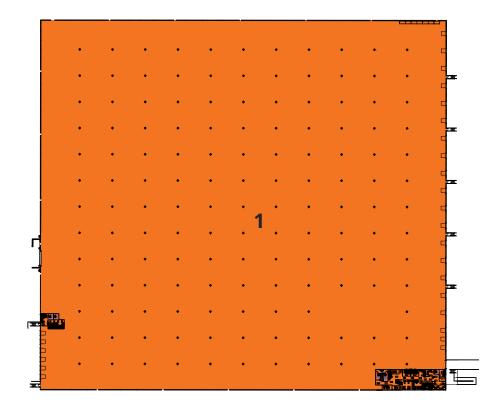

| NUMBER | SPACE<br>DESIGNATION | COLUMN SPACE | CLEAR HEIGHT | DOCKS | SQUARE FEET |
|--------|----------------------|--------------|--------------|-------|-------------|
| 1      | WAREHOUSE            | 50' x 40'    | 37′ 4″       | 25    | 351,763 SF  |
| TOTAL  |                      |              |              |       | 351,763 SF  |