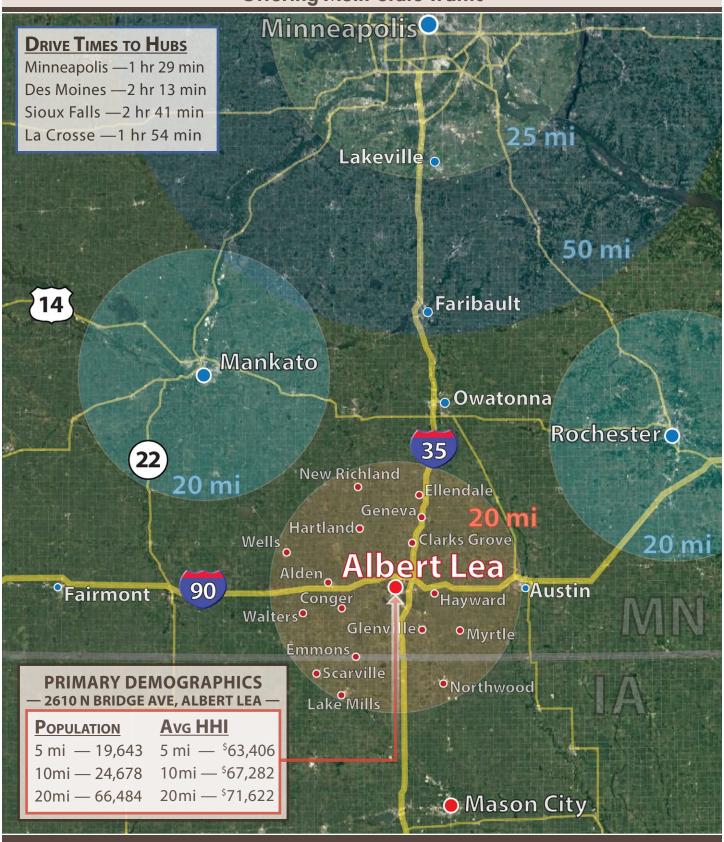

# - TRADE AREA -

**Offering Multi-State Traffic** 

#### TRADE AREA DEMOGRAPHICS

**Avg HHI:** \$71,622 Population: 66,484