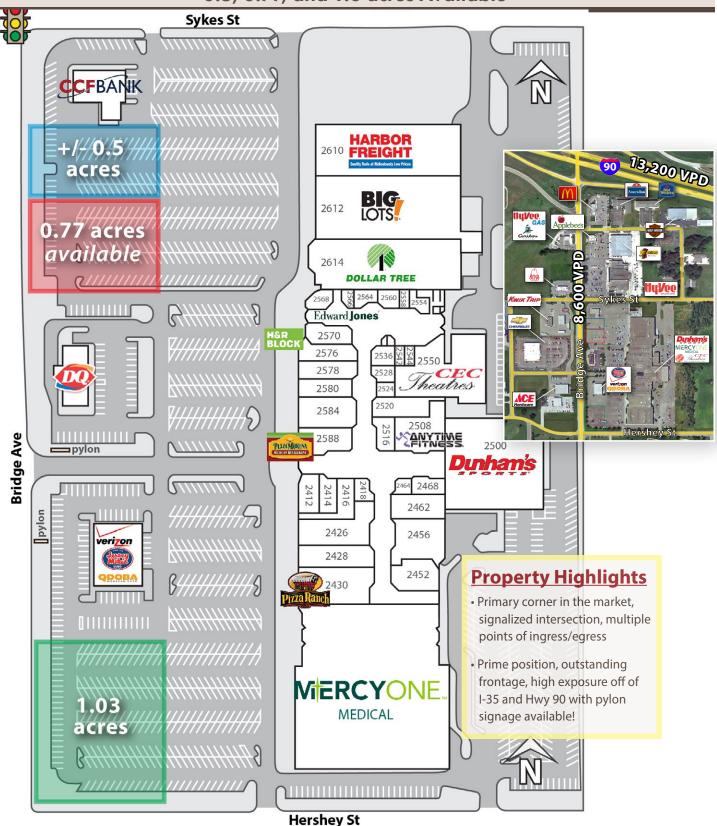

## - SITE PLAN -

0.5, 0.77, and 1.0 acres Available

## STRATEGIC LOCATION

- Trade area county seat
- Excellent street visibility
- 2 hard corners, 1 signalized 6 points of ingress/egress
- Parking Ratio 5:1000