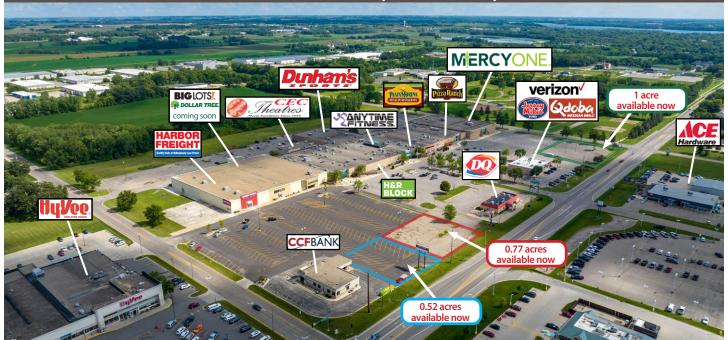

# FOR LEASE — OUTPARCEL

2610 Bridge Avenue, Albert Lea, MN

## **Location Features**

- Major surrounding retailers in trade area include Walmart Supercenter, Home Depot, Bomgaars, Hyvee, Dunham's Sports, Ace Hardware, Dollar Tree and more
- Site located just off I-90 at the I-35 interchange surrounded by the local college, high school, retail, and airport
- 66,784 sr of Retail Space Available, divisible, pylon signage, and ample parking
- Adjacent to Northbridge Mall: regional mall providing retail and medical to southern MN and northern IA
- Next to dominant grocer in the trade area
- Next to new 64,000 sqft Mercy One medical facility

## STRATEGIC LOCATION

- Trade area county seat
- Excellent street visibility
- 2 hard corners, 1 signalized 6 points of ingress/egress
- Parking Ratio 5:1000