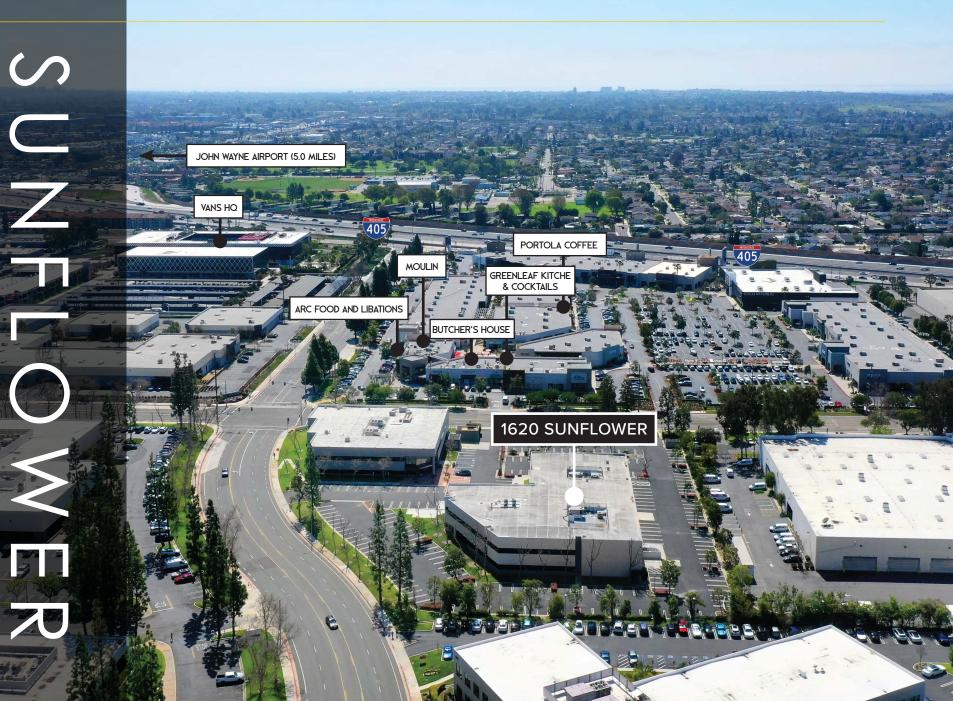

### 1620 FOR LEASE

S C Z F  $\overline{\mathcal{N}}$ 

1620 SUNFLOWER AVE COSTA MESA, CA RW REDWOOD

# SPECS & FEATURES

1620 Sunflower is a newly renovated office building in the heart of SOCO and the OC Mix. It includes 20 offices, multiple open areas, and neighboring amenities include Arc food and Libations, Greenleaf, Butchers House and much more. Situated with direct access to the 405 Freeway and John Wayne Airport, 1620 Sunflower draws a great location for business professionals.