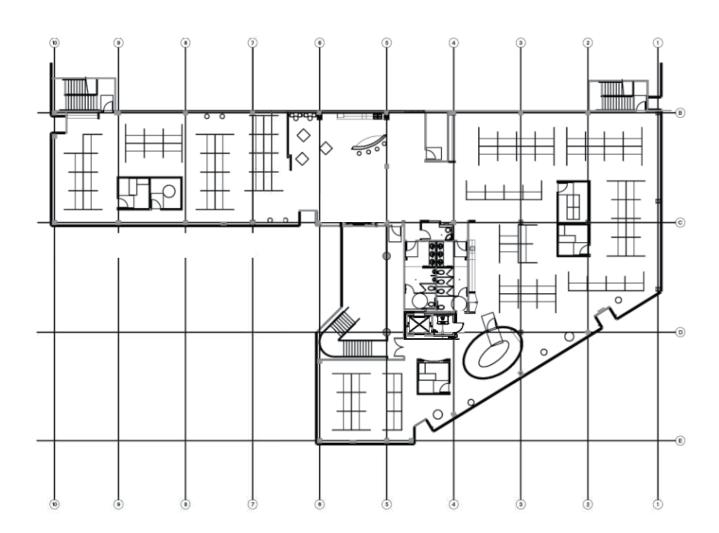

Parking Ratio Close Proximity to Shopping & Dining Hotspots

4/1,000 Parking Ratio

FLOORPLAN **1ST FLOOR** 23,532 SF

S Z Z П 

1620

MEZZANINE LEVEL

14,670 SF

1620  $\sim$ Ζ O ≤ ∏ ス