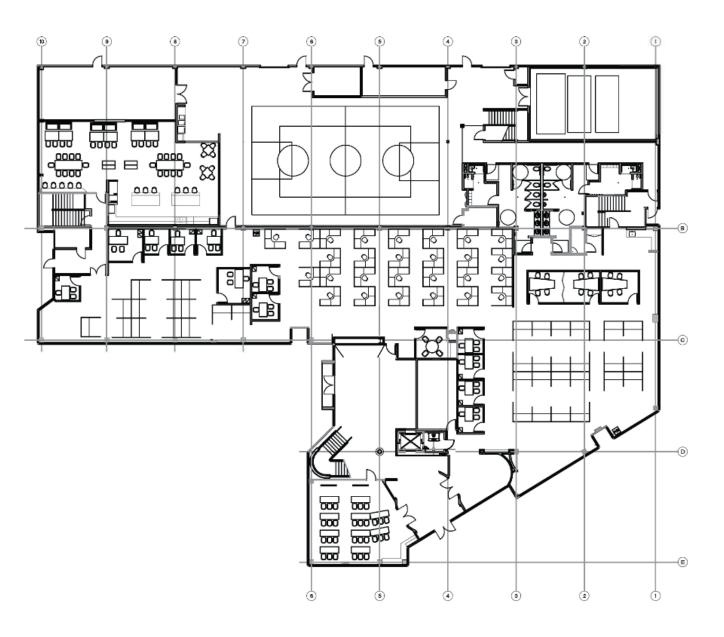

Parking Ratio Close Proximity to Shopping & Dining Hotspots

4/1,000 Parking Ratio

FLOORPLAN **1ST FLOOR** 23,532 SF

S Z Z П 

1620

MEZZANINE LEVEL

14,670 SF

1620  $\sim$ Ζ O ≤ ∏ ス