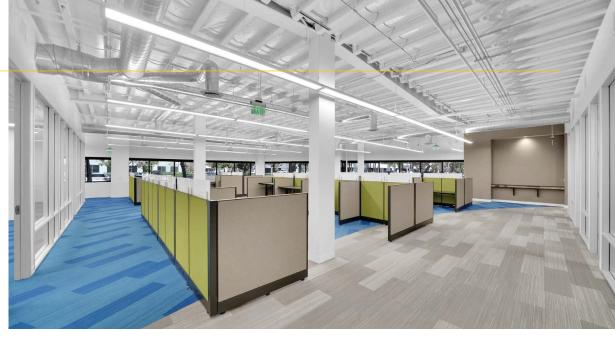

# NEWLY RENOVATED OFFICE SPACE

REDWOOD

# SPECS & FEATURES

1620 Sunflower is a newly renovated office building in the heart of SOCO and the OC Mix. It includes 20 offices, multiple open areas, and neighboring amenities include Arc food and Libations, Greenleaf, Butchers House and much more. Situated with direct access to the 405 Freeway and John Wayne Airport, 1620 Sunflower draws a great location for business professionals.