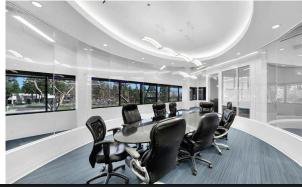

# NEWLY RENOVATED OFFICE SPACE

REDWOOD

# SPECS & FEATURES

1620 Sunflower is a newly renovated office building in the heart of SOCO and the OC Mix. It includes 20 offices, multiple open areas, and neighboring amenities include Arc food and Libations, Greenleaf, Butchers House and much more. Situated with direct access to the 405 Freeway and John Wayne Airport, 1620 Sunflower draws a great location for business professionals.