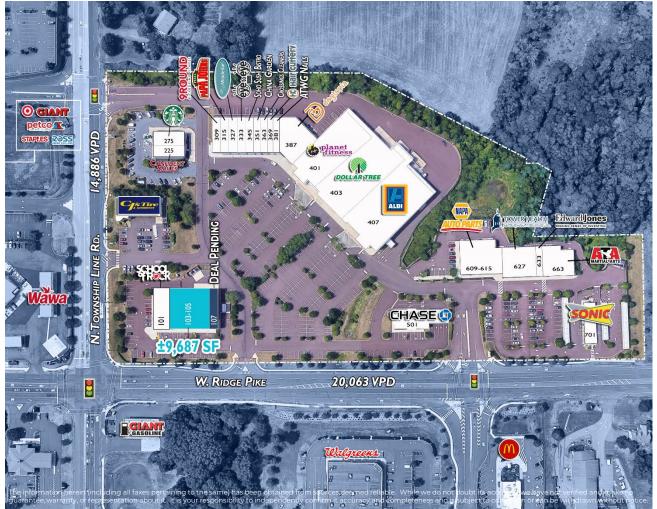

### LIMERICK CROSSING

5-51 W. RIDGE PIKE, LIMERICK, PA 19468 Montgomery County | GLA: 121,582 SF

 Excellent visibility and access at the signalized intersection of W. Ridge Pike & S. Township Line Road with a combined traffic count exceeding 35,000 VPD

# LIMERICK CROSSING FOR LEASE

Subject To Change

| 309<br>315 | 9 Round Kickboxing<br>Papa John's Pizza | 1,786 SF<br>1,710 SF |
|------------|-----------------------------------------|----------------------|
| 327        | Miracle Ear                             | 1,698 SF             |
| 333        | Eye to Eye Vision                       | 1,703 SF             |
| 345        | Soho Sushi Bistro                       | 1,692 SF             |
| 351        | China Garden                            | 1,328 SF             |
| 363        | Crossing Cleaners                       | 1,320 SF             |
| 369        | Hair Cuttery                            | 1,324 SF             |
| 381        | ATWG Nails                              | 1,332 SF             |
| 387        | Dogtopia                                | 6,586 SF             |
| 401        | Planet Fitness                          | 17,616 SF            |
| 403        | Dollar Tree                             | 17,705 SF            |
| 407        | Aldi                                    | 23,472 SF            |
| 501        | Chase                                   | 3,412 SF             |
| 101        | School of Rock                          | 3,000 SF             |
| 103-5      | Available                               | 9,687 SF             |
| 107        | Deal Pending                            | 2,000 SF             |
| 275        | Starbucks                               | 1,750 SF             |
| 225        | Confident Smile                         | 2,147 SF             |
| 609-15     | NAPA Auto Parts                         | 7,592 SF             |
| 627        | Tower Health                            | 5,600 SF             |
| 633        | Edward Jones                            | 1,050 SF             |
| 663        | ATA Martial Arts                        | 4,925 SF             |
| 701        | Sonic                                   | 1,728 SF             |
|            |                                         |                      |