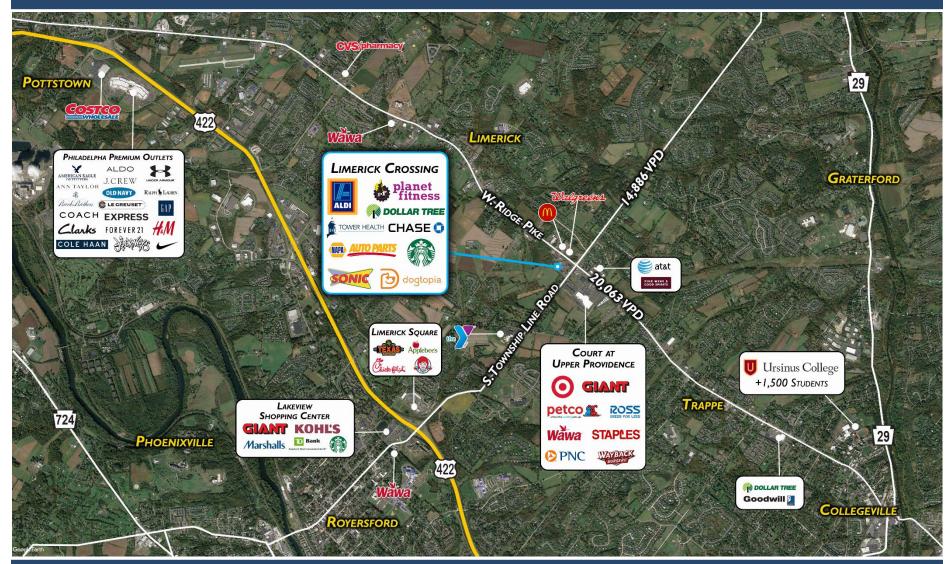

### LIMERICK CROSSING

5-51 W. RIDGE PIKE, LIMERICK, PA 19468 Montgomery County | GLA: 121,582 SF

 Excellent visibility and access at the signalized intersection of W. Ridge Pike & S. Township Line Road with a combined traffic count exceeding 35,000 VPD

| DEMOGRAPHICS    | <u>1 Mile</u> | <u>3 Mile</u> | <u>5 Mile</u> |
|-----------------|---------------|---------------|---------------|
| Population:     | 2,282         | 42,911        | 93,999        |
| Avg. HH Income: | \$160,142     | \$132,334     | \$131,379     |
| Households:     | 766           | 15,547        | 30,044        |