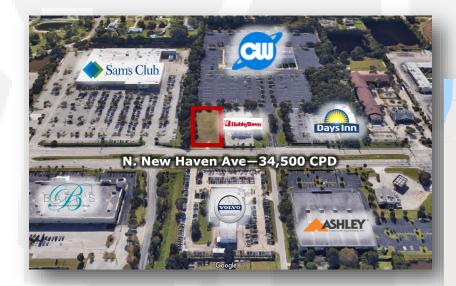

Development

Leasing

N. New Haven Ave-34,500 CPD

## **Build to Suit or Ground Lease**

W. Melbourne Parcel 4325 N. New Haven Ave W. Melbourne, FL 32904

N. New Haven Ave-34,500 CPD

Estimated Population 1 Mile–4,296 3 Mile–25,462 5 Mile–100,899

Household Income 1 Mile—\$70,956 3 Mile—\$72,620 5 Mile—\$65,050