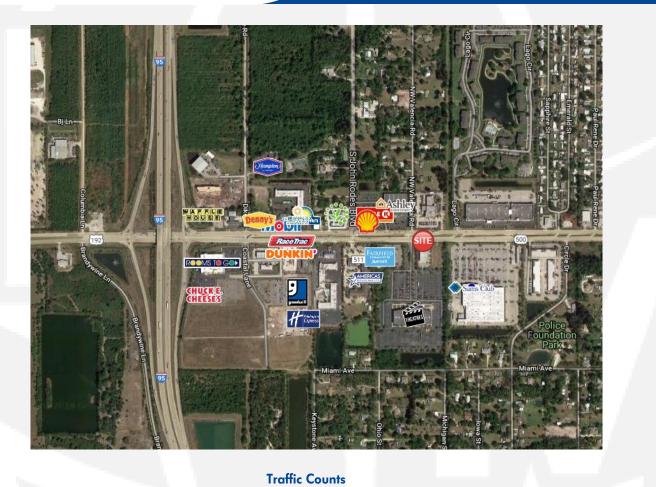

## **Build to Suit or Ground Lease**

W. Melbourne Parcel 4325 N. New Haven Ave W. Melbourne, FL 32904

N. New Haven Ave-34,500 CPD

Estimated Population 1 Mile–4,296 3 Mile–25,462 5 Mile–100,899

Household Income 1 Mile—\$70,956 3 Mile—\$72,620 5 Mile—\$65,050