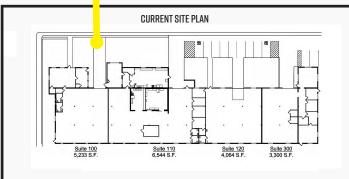

## **SUITES**

5,233 SF **Suite 100** 

#### **Vacant - REDUCED RATE**

Flex space with two restrooms, reception area, one private office, and a warehouse. Optional demise to include a roll up door.

#### **Avail 30 Day Notice**

6,544 SF **Suite 110** 

Commercial kitchen and warehouse w/ walk-in cooler and freezer, drive-in overhead door, restrooms, and more! Optional demise for more warehouse available.