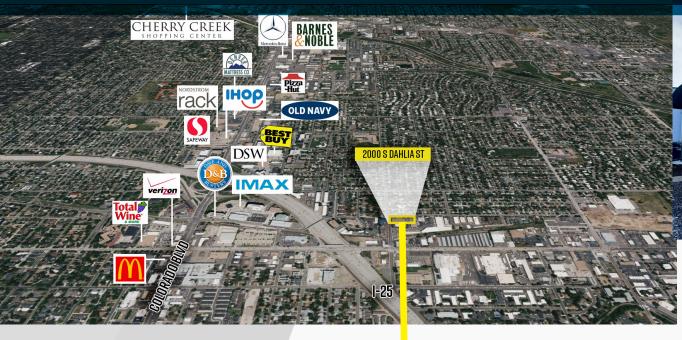

## 2000 S **DAHLIA ST**

Denver, CO 80222

## **Desirable location**

near Colorado Blvd, dining, shopping & more!

## **Convenient access**

to I-25 & Evans Ave

TRAFFIC COUNTS S DAHLIA ST @ **E EVANS AVE** 50,584 VPD (2022, MPSI)

GROUP, INC.

1805 S. Bellaire St., #400 Denver, CO 80222 303-333-7500 www.matrixgroupinc.com