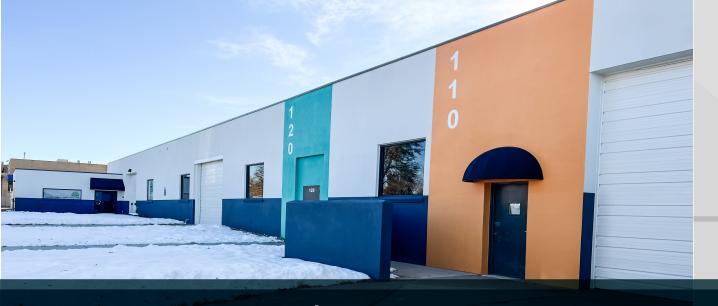

## 2000 S **DAHLIA ST**

Denver, CO 80222

#### **Avail 30 Day Notice**

6,544 SF **Suite 110** 

Commercial kitchen and warehouse w/ walk-in cooler and freezer, drive-in overhead door, restrooms, and more! Optional demise for more warehouse available.