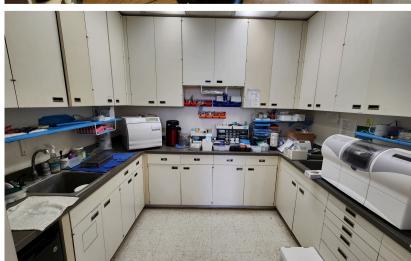

#### PROPERTY FEATURES

TURN-KEY, FEE SIMPLE DENTAL CONDO UNIT FOR SALE IN AIEA! Suite 214 offers easy access for patients as it is located steps inside the entrance from the second-floor parking garage and close to elevators and restrooms. The 835 square foot unit has a reception area/desk with private office, three operatories, lab and x-ray areas. Sale price to include all FF&E, making it perfect for another dental practice! To be sold in As-Is, Where-Is condition. Buyer to do their own due diligence. Call Listor for additional details and to schedule a showing. Please do not disturb tenant.