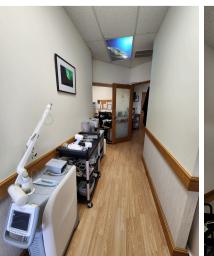

#### PROPERTY FEATURES

TURN-KEY, FEE SIMPLE DENTAL CONDO UNIT FOR SALE IN AIEA! Suite 214 offers easy access for patients as it is located steps inside the entrance from the second-floor parking garage and close to elevators and restrooms. The 835 square foot unit has a reception area/desk with private office, three operatories, lab and x-ray areas. Sale price to include all FF&E, making it perfect for another dental practice! To be sold in As-Is, Where-Is condition. Buyer to do their own due diligence. Call Listor for additional details and to schedule a showing. Please do not disturb tenant.