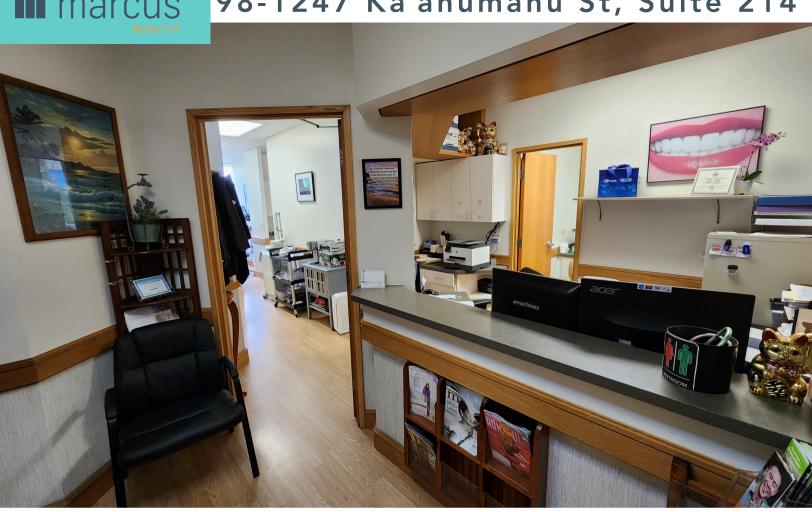

#### PROPERTY FEATURES

TURN-KEY, FEE SIMPLE DENTAL CONDO UNIT FOR SALE IN AIEA! Suite 214 offers easy access for patients as it is located steps inside the entrance from the second-floor parking garage and close to elevators and restrooms. The 835 square foot unit has a reception area/desk with private office, three operatories, lab and x-ray areas. Sale price to include all FF&E, making it perfect for another dental practice! To be sold in As-Is, Where-Is condition. Buyer to do their own due diligence. Call Listor for additional details and to schedule a showing. Please do not disturb tenant.

# 98-1247 Ka'ahumanu St, Suite 214