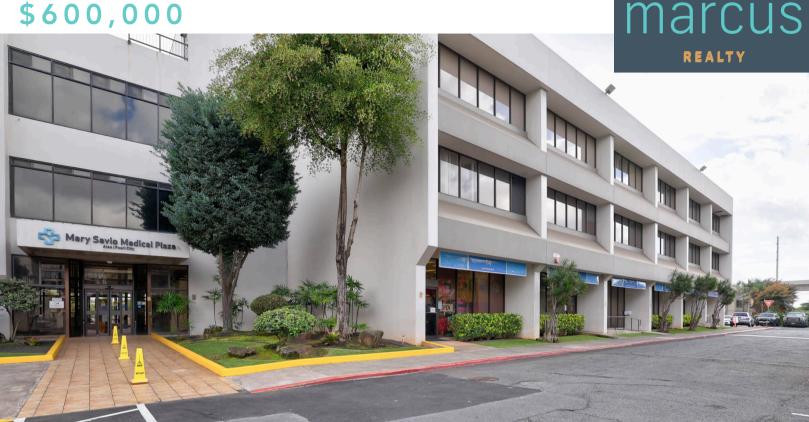

# MARY SAVIO MEDICAL PLAZA

98-1247 KA'AHUMANU ST, SUITE 214 AIEA, HI 96701

\$600,000

### THE PROPERTY

- TMK (1) 9-8-8-26-29
- PRICE: \$600,000
- TENURE: FEE SIMPLE
- MAINT. FEE: \$1,696.08
- SPECIAL ASSMT: \$877.50
- PROP. TAX: \$466/Month
- · ZONING: B-2
- SIZE: 835 sf
- YEAR BUILT: 1974
- FLOOD ZONE: X
- · INCLUDES ALL FF&E!

#### PROPERTY FEATURES

TURN-KEY, FEE SIMPLE DENTAL CONDO UNIT FOR SALE IN AIEA! Suite 214 offers easy access for patients as it is located steps inside the entrance from the second-floor parking garage and close to elevators and restrooms. The 835 square foot unit has a reception area/desk with private office, three operatories, lab and x-ray areas. Sale price to include all FF&E, making it perfect for another dental practice! To be sold in As-Is, Where-Is condition. Buyer to do their own due diligence. Call Listor for additional details and to schedule a showing. Please do not disturb tenant.