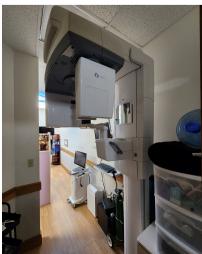

#### PROPERTY FEATURES

TURN-KEY, FEE SIMPLE DENTAL CONDO UNIT FOR SALE IN AIEA! Suite 214 offers easy access for patients as it is located steps inside the entrance from the second-floor parking garage and close to elevators and restrooms. The 835 square foot unit has a reception area/desk with private office, three operatories, lab and x-ray areas. Sale price to include all FF&E, making it perfect for another dental practice! To be sold in As-Is, Where-Is condition. Buyer to do their own due diligence. Call Listor for additional details and to schedule a showing. Please do not disturb tenant.