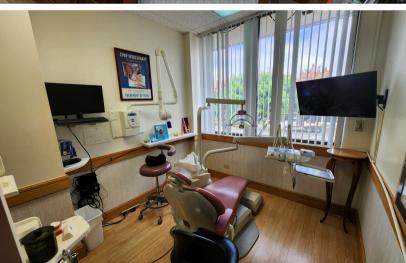

#### PROPERTY FEATURES

TURN-KEY, FEE SIMPLE DENTAL CONDO UNIT FOR SALE IN AIEA! Suite 214 offers easy access for patients as it is located steps inside the entrance from the second-floor parking garage and close to elevators and restrooms. The 835 square foot unit has a reception area/desk with private office, three operatories, lab and x-ray areas. Sale price to include all FF&E, making it perfect for another dental practice! To be sold in As-Is, Where-Is condition. Buyer to do their own due diligence. Call Listor for additional details and to schedule a showing. Please do not disturb tenant.