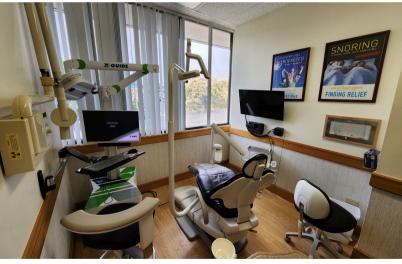

#### PROPERTY FEATURES

TURN-KEY, FEE SIMPLE DENTAL CONDO UNIT FOR SALE IN AIEA! Suite 214 offers easy access for patients as it is located steps inside the entrance from the second-floor parking garage and close to elevators and restrooms. The 835 square foot unit has a reception area/desk with private office, three operatories, lab and x-ray areas. Sale price to include all FF&E, making it perfect for another dental practice! To be sold in As-Is, Where-Is condition. Buyer to do their own due diligence. Call Listor for additional details and to schedule a showing. Please do not disturb tenant.